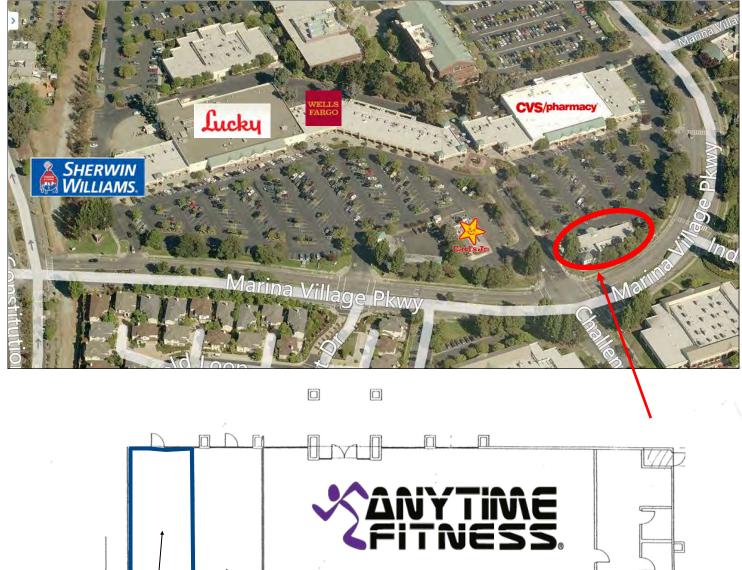

# **RETAIL PAD END CAP FOR LEASE GROCERY ANCHORED CENTER**

MEACHAM/OPPENHEIMER, INC. 8 No. San Pedro St., Suite 300 San Jose, California 95110 Tel: 408.378.5900 www.moinc.net

#### **PROPERTY INFORMATION:**

- Community Shopping Center, Anchored by Lucky's and CVS Pharmacy
- 972± SF End Cap Space
- **\$3.00 PSF, NNN(\$1.05)**
- Marina Village Co-Tenants Include Wells Fargo Bank, Goodyear Tires, Carl's Jr., 360° Burritos and Subway
- Surrounded by Large Daytime and Residential Community
- Close Proximity To Marina Village Business Park and College of Alameda

## MARINA VILLAGE SHOPPING CENTER 951 Marina Village Parkway • Alameda, California 94501