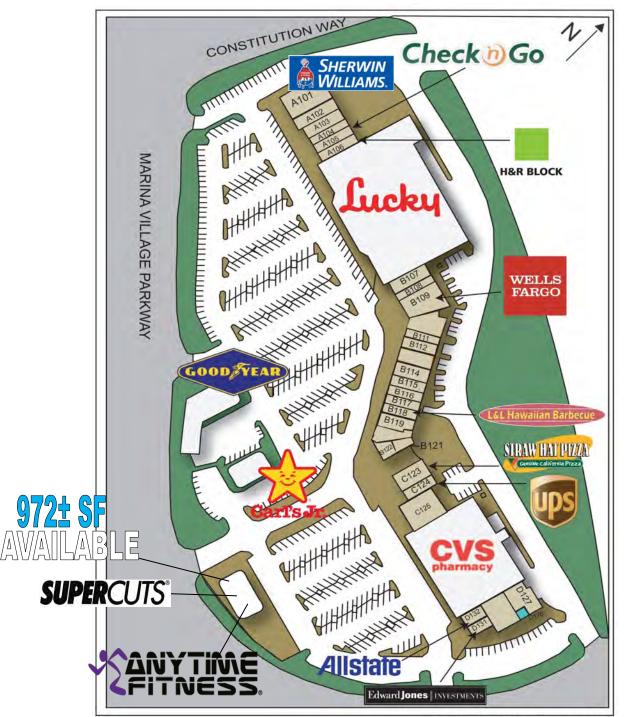

#### **PROPERTY INFORMATION:**

- Community Shopping Center, Anchored by Lucky's and CVS Pharmacy
- 972± SF End Cap Space
- **\$3.00 PSF, NNN(\$1.05)**
- Marina Village Co-Tenants Include Wells Fargo Bank, Goodyear Tires, Carl's Jr., 360° Burritos and Subway
- Surrounded by Large Daytime and Residential Community
- Close Proximity To Marina Village Business Park and College of Alameda

### MARINA VILLAGE SHOPPING CENTER 951 Marina Village Parkway • Alameda, California 94501

Site Plan Not To Scale

**MEACHAM/OPPENHEIMER, INC.** 8 No. San Pedro St., Suite 300

San Jose, California 95110 Tel: 408.378.5900 www.moinc.net Ryan Warner Lic. #01397580 <u>rwarner@moinc.net</u> (408) 378-5900