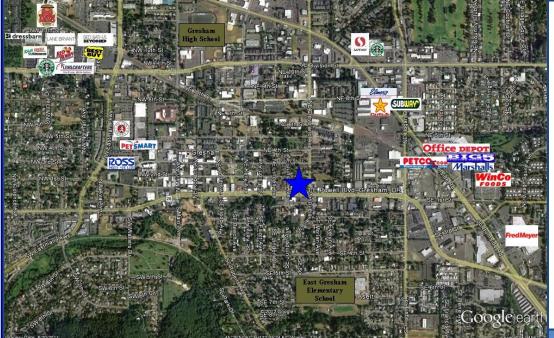

#### **Average Daily Traffic Counts:**

**26,000** - Just East of Cleveland Ave on Powell Blvd **24,300** - Just West of Cleveland Ave on Powell Blvd