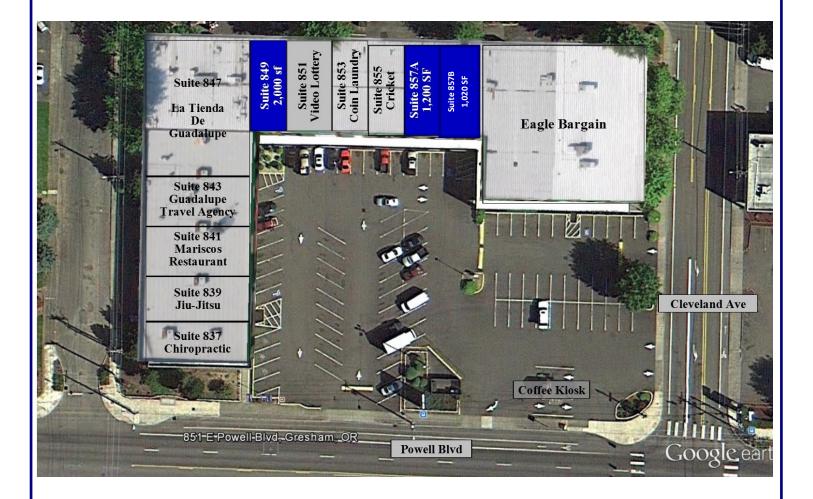

Neighboring tenants include Eagle Bargain Outlet, Wireless Store, Chiropractic, a Mexican Restaurant, Jiu-Jitsu, and several others.

#### **Available:**

Suite 849—2,000 SF

Suite 857A—1,200 SF

Suite 857B—1,020 SF

\$15.00 SF/Year, NNN \$3.00 NNN