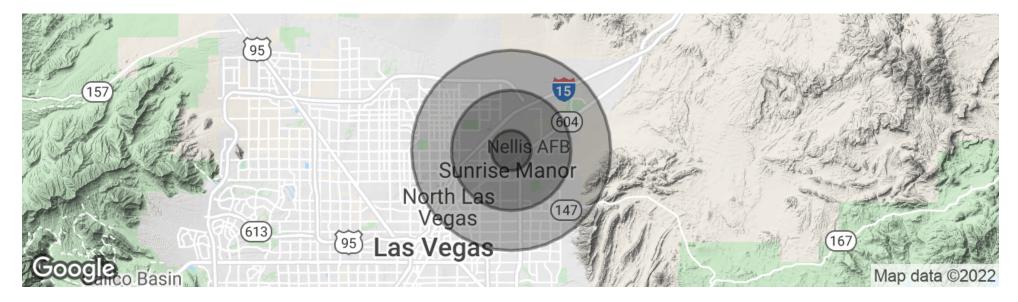

### Demographics Map & Report

| POPULATION                              | 1 MILE                 | 3 MILES               | 5 MILES                  |
|-----------------------------------------|------------------------|-----------------------|--------------------------|
| Total population                        | 13,017                 | 71,657                | 261,641                  |
| Median age                              | 25.9                   | 27.6                  | 28.4                     |
| Median age (Male)                       | 25.1                   | 27.0                  | 27.6                     |
| Median age (Female)                     | 27.4                   | 28.8                  | 29.0                     |
|                                         |                        |                       |                          |
| HOUSEHOLDS & INCOME                     | 1 MILE                 | 3 MILES               | 5 MILES                  |
| HOUSEHOLDS & INCOME<br>Total households | <b>1 MILE</b><br>4,099 | <b>3 MILES</b> 21,627 | <b>5 MILES</b><br>75,372 |
|                                         |                        |                       |                          |
| Total households                        | 4,099                  | 21,627                | 75,372                   |