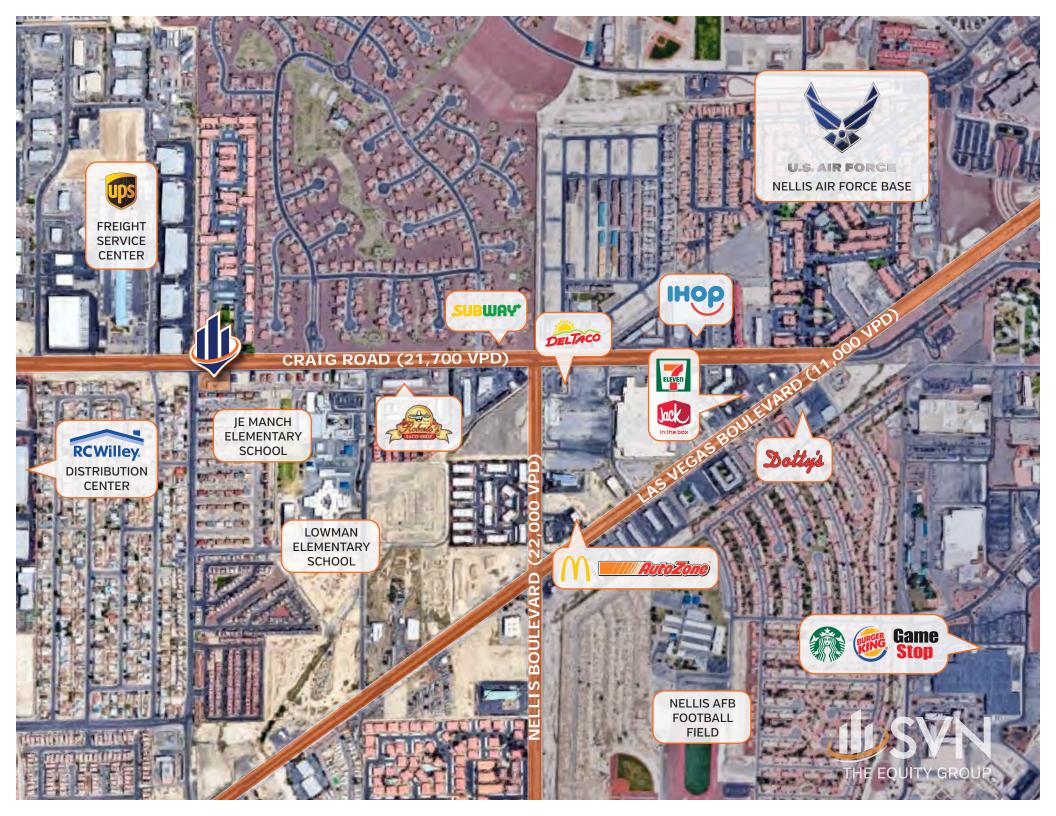

### Location Maps

4725 E CRAIG RD LAS VEGAS, NV 89115

SVN | The Equity Group | Page 5

### **PROPERTY HIGHLIGHTS**

- Great location for a 99 Cents Only Store, Thrift Store, Banquet Hall, Dance Studio, and Fitness Center
- Nearby shopping, restaurants, and high density residential
- Close to Nellis Air Force Base

### **PROPERTY DESCRIPTION**

SVN | The Equity Group is proud to present 4725 E Craig Rd. Las Vegas NV 89115. 3,015 SF of End Cap space available. Located between East Craig Rd & Lamb Blvd. Great location for a 99 Cents Only Store, Gym, Banquet Hall, Dance Studio, Training facility, Fitness Center and more...