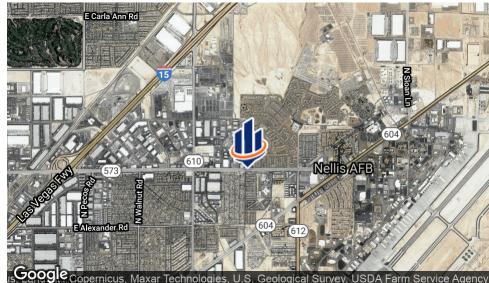

### Location Maps

4725 E CRAIG RD LAS VEGAS, NV 89115

SVN | The Equity Group | Page 5

### **PROPERTY HIGHLIGHTS**

- Great location for a 99 Cents Only Store, Thrift Store, Banquet Hall, Dance Studio, and Fitness Center
- Nearby shopping, restaurants, and high density residential
- Close to Nellis Air Force Base