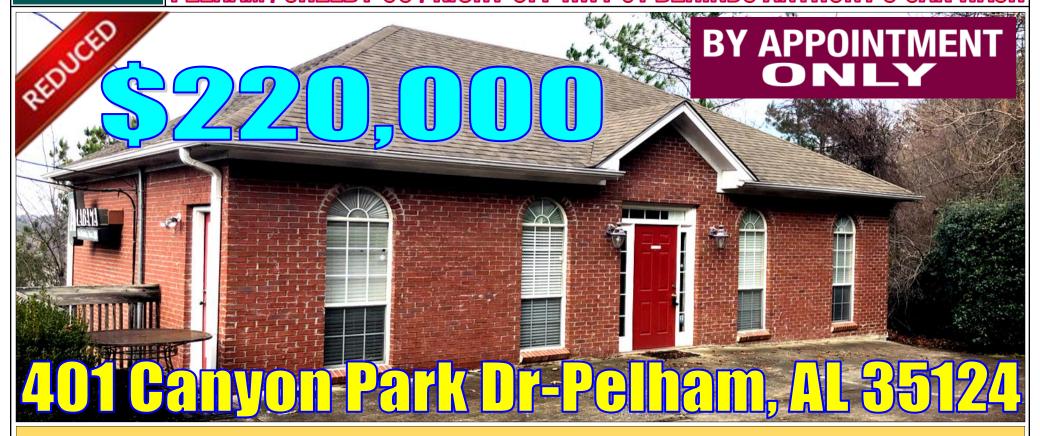

## OFFICE BUILDING FOR SALE PELHAM / SHELBY CO / RIGHT OFF HWY 31 BEHINDS ANTHONY'S CAR WASH

- Freestanding two-story brick building is approx. 2,064± SF situated on approx. 0.51± acres of land (Approx. 1,032± SF per level with two entrances on each level)
- NOW ONLY \$220,000 to purchase (WAS \$230,000)—Best suited for an owner/occupant
- Private offices with fantastic views overlooking the mountain, quiet woodsy setting

## OFFICE BUILDING FOR SALE PELHAM / SHELBY CO / RIGHT OFF HWY 31 BEHINDS ANTHONY'S CAR WASH