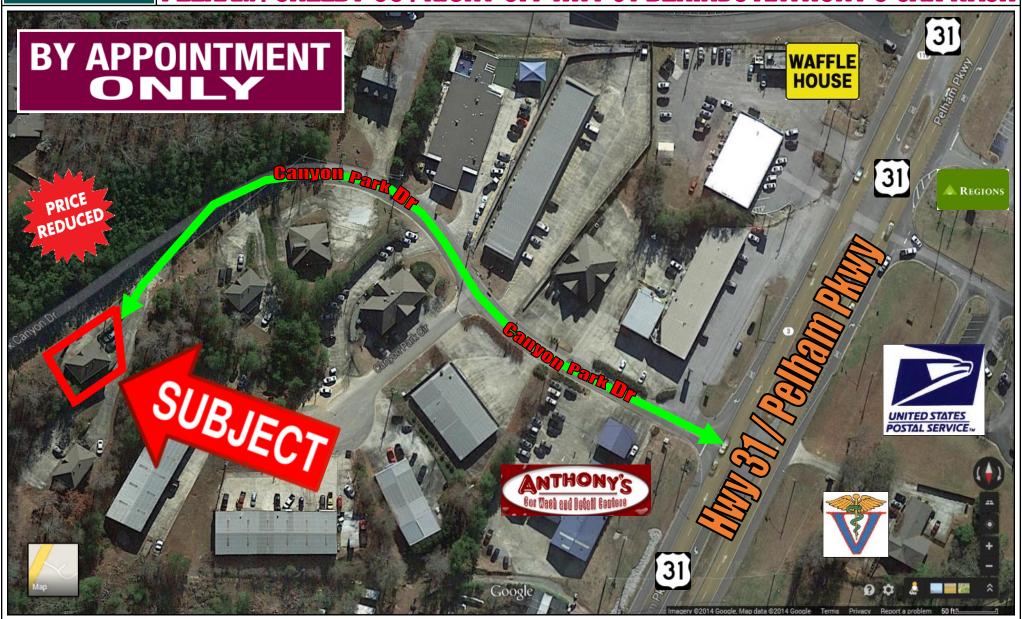

## OFFICE BUILDING FOR SALE PELHAM / SHELBY CO / RIGHT OFF HWY 31 BEHINDS ANTHONY'S CAR WASH

Ponder Properties CRE, LLC is merging with

Phone: (205)408-9911

ponderproperties.com

Pg 3 of 3

R073020PP

Information deemed reliable but not guaranteed.