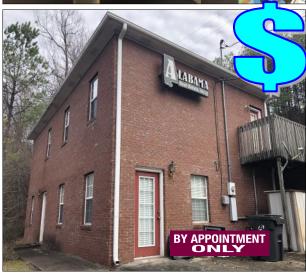

## OFFICE BUILDING FOR SALE PELHAM / SHELBY CO / RIGHT OFF HWY 31 BEHINDS ANTHONY'S CAR WASH

- Freestanding two-story brick building is approx. 2,064± SF situated on approx. 0.51± acres of land (Approx. 1,032± SF per level with two entrances on each level)
- NOW ONLY \$220,000 to purchase (WAS \$230,000)—Best suited for an owner/occupant
- Private offices with fantastic views overlooking the mountain, quiet woodsy setting

## OFFICE BUILDING FOR SALE PELHAM / SHELBY CO / RIGHT OFF HWY 31 BEHINDS ANTHONY'S CAR WASH