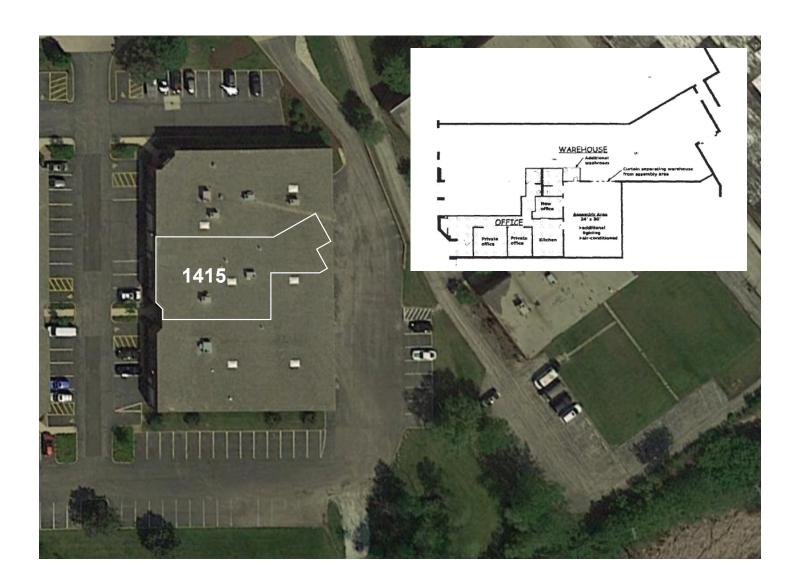

## INDUSTRIAL CONDO SPECIFICATIONS

|              | Unit 1415                                     |
|--------------|-----------------------------------------------|
| UNIT SIZE:   | 5,500 SF                                      |
| OFFICE AREA: | 35% (24' x 30' Production Room)               |
| POWER:       | 200 A @ 240 V                                 |
| LOADING:     | One (1) Private Dock<br>One (1) Drive in Door |
| LEASE RATE:  | \$5.95 PSF Net                                |