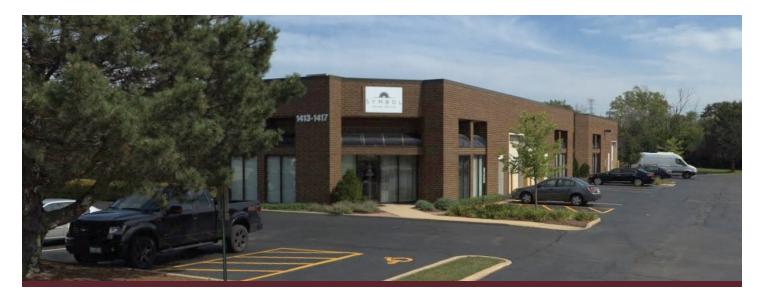

## AVAILABLE FOR LEASE 1413-1417 JEFFREY DRIVE

Addison, Illinois





## **BUILDING SPECIFICATIONS**

| BUILDING SIZE:      | 21,144 SF                                                              |
|---------------------|------------------------------------------------------------------------|
| CEILING HEIGHT:     | 16'                                                                    |
| YEAR BUILT:         | 1987                                                                   |
| PARKING:            | 2.60 / 1,000 SF                                                        |
| PROPERTY TAXES:     | \$1.47 PSF (2018)                                                      |
| OPERATING EXPENSES: | \$1.25 PSF (2018 Estimated)                                            |
| COMMENTS:           | <ul><li>Low DuPage County Taxes</li><li>Easy Access to I-355</l