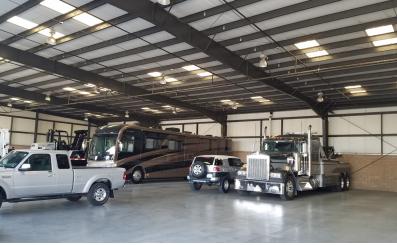

### **PROPERTY HIGHLIGHTS**

- ±1.99 Acre Property
- ±1,250 SF Office Bldg. With Exterior Dock
- ±12,000 SF Clear Span Warehouse/Shop Space
- ±1,200 SF Free Standing Workshop/Repair Bldg.
- ±1,184 SF Office & Driver Break Room Bldg.
- Zoned & Approved For Trucking Related Uses
- High Identity On Major Thoroughfare
- Reinforced Concrete Yard & Asphalt Parking