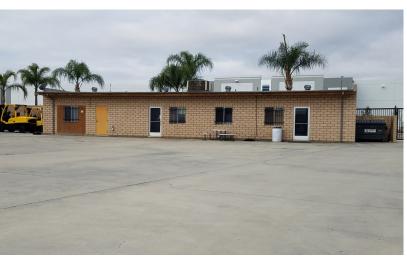

### **PROPERTY HIGHLIGHTS**

- ±1.99 Acre Property
- ±1,250 SF Office Bldg. With Exterior Dock
- ±12,000 SF Clear Span Warehouse/Shop Space
- ±1,200 SF Free Standing Workshop/Repair Bldg.
- ±1,184 SF Office & Driver Break Room Bldg.
- Zoned & Approved For Trucking Related Uses
- High Identity On Major Thoroughfare
- Reinforced Concrete Yard & Asphalt Parking