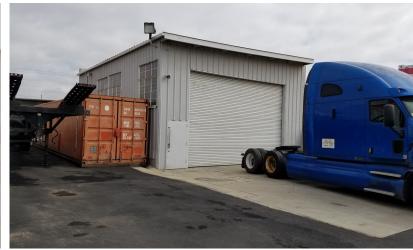

### **PROPERTY HIGHLIGHTS**

- ±1.99 Acre Property
- ±1,250 SF Office Bldg. With Exterior Dock
- ±12,000 SF Clear Span Warehouse/Shop Space
- ±1,200 SF Free Standing Workshop/Repair Bldg.
- ±1,184 SF Office & Driver Break Room Bldg.
- Zoned & Approved For Trucking Related Uses
- High Identity On Major Thoroughfare
- Reinforced Concrete Yard & Asphalt Parking