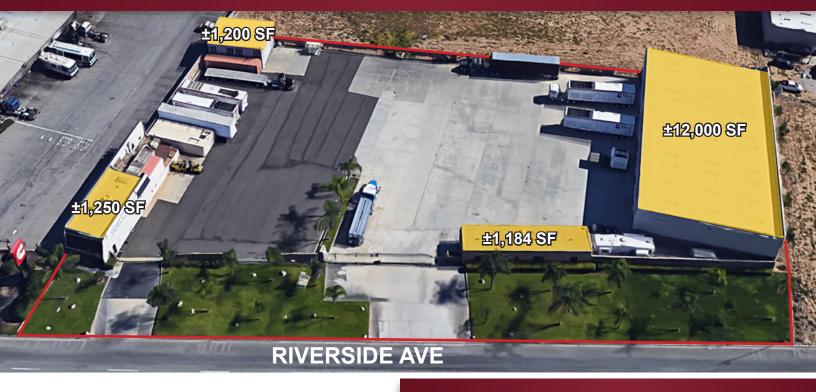

### **PROPERTY HIGHLIGHTS**

- ±1.99 Acre Property
- ±1,250 SF Office Bldg. With Exterior Dock
- ±12,000 SF Clear Span Warehouse/Shop Space
- ±1,200 SF Free Standing Workshop/Repair Bldg.
- ±1,184 SF Office & Driver Break Room Bldg.
- Zoned & Approved For Trucking Related Uses
- High Identity On Major Thoroughfare
- Reinforced Concrete Yard & Asphalt Parking

  With Two Large Gated Entrances
- Close Proximity To I-10 Freeway To The North