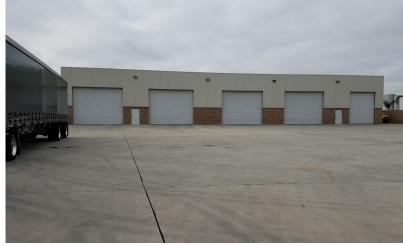

### **PROPERTY HIGHLIGHTS**

- ±1.99 Acre Property
- ±1,250 SF Office Bldg. With Exterior Dock
- ±12,000 SF Clear Span Warehouse/Shop Space
- ±1,200 SF Free Standing Workshop/Repair Bldg.
- ±1,184 SF Office & Driver Break Room Bldg.
- Zoned & Approved For Trucking Related Uses
- High Identity On Major Thoroughfare
- Reinforced Concrete Yard & Asphalt Parking