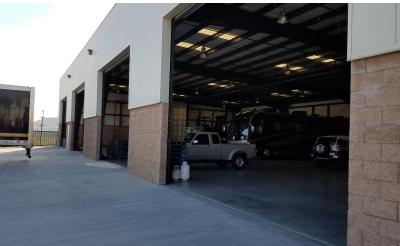

### **PROPERTY HIGHLIGHTS**

- ±1.99 Acre Property
- ±1,250 SF Office Bldg. With Exterior Dock
- ±12,000 SF Clear Span Warehouse/Shop Space
- ±1,200 SF Free Standing Workshop/Repair Bldg.
- ±1,184 SF Office & Driver Break Room Bldg.
- Zoned & Approved For Trucking Related Uses
- High Identity On Major Thoroughfare
- Reinforced Concrete Yard & Asphalt Parking