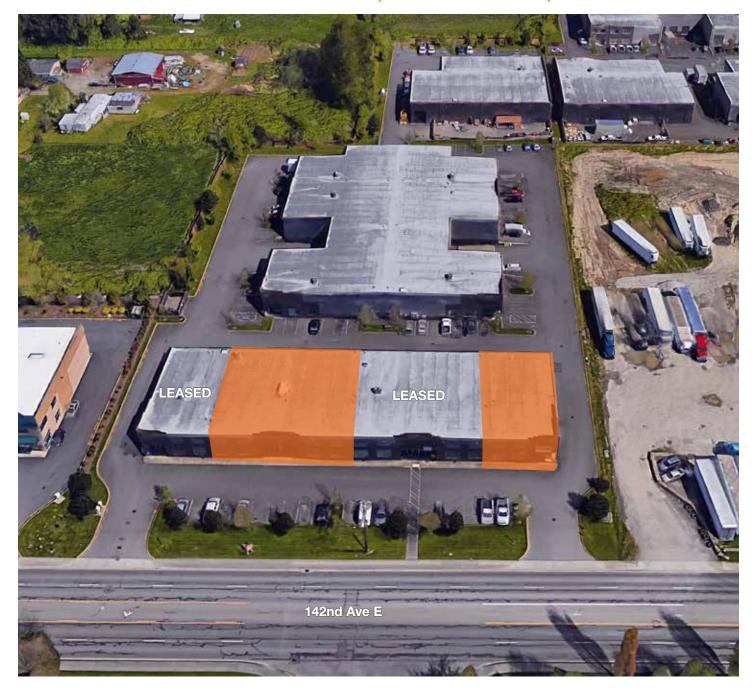

### **Features**

Exposure to 142nd Street

High image flex space / 14' clear height

| AVAILABLE SPACE |              |         |                     |
|-----------------|--------------|---------|---------------------|
| Suite           | Size         | Loading | Comments            |
| 102             | 3,598 (±492) | 1 GL    | Currently available |
| 103             | 3,598 (0)    | 1 GL    | Currently available |
| 102 & 103       | 7,196 (492)  | 2 GL    | Currently available |
| 106             | 3,598 (0)    | 1 GL    | Fully insulated     |

### 3025 142nd Avenue East, Suites 102, 103 & 106