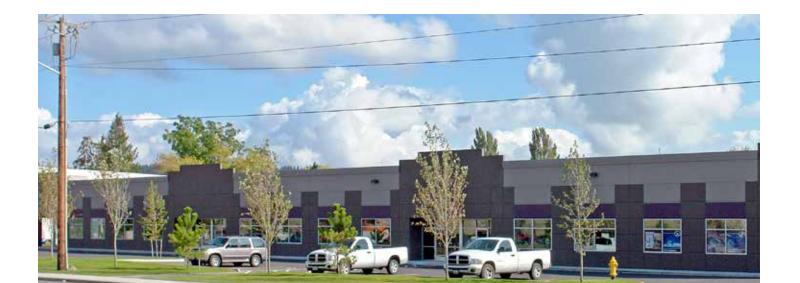

### **Features**

Exposure to 142nd Street

High image flex space / 14' clear height

| AVAILABLE SPACE |              |         |                     |
|-----------------|--------------|---------|---------------------|
| Suite           | Size         | Loading | Comments            |
| 102             | 3,598 (±492) | 1 GL    | Currently available |
| 103             | 3,598 (0)    | 1 GL    | Currently available |
| 102 & 103       | 7,196 (492)  | 2 GL    | Currently available |
| 106             | 3,598 (0)    | 1 GL    | Fully insulated     |

### 3025 142nd Avenue East, Suites 102, 103 & 106