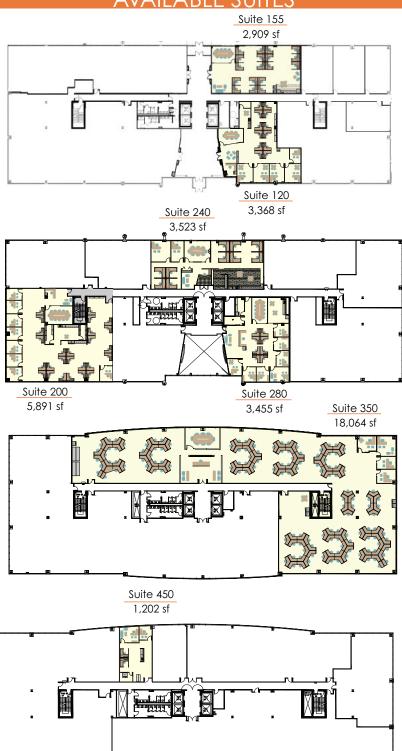

# PARKRIDGE FOUR

10375 Park Meadows Drive, Lone Tree, CO 80124



### **PROPERTY HIGHLIGHTS**

- ON-SITE DELI, TRAINING/CONFERENCE CENTER, FITNESS CENTER
- INCREDIBLE MOUNTAIN VIEWS
- LEED GOLD
- EASY ACCESS TO 1-25 AND C-470

- WALK TO LINCOLN LIGHT RAIL STATION
- EXECUTIVE COVERED PARKING
- 4.4:1,000 PARKING
- FITWEL RATED





## For leasing information please contact:

Matt Smith | 303.996.8460 msmith@premisescommercial.com Johnny Neff | 720.743.6399 jneff@premisescommercial.com



## PARKRIDGE FOUR

10375 Park Meadows Drive, Lone Tree, CO 80124

#### **AVAILABLE SUITES**



First Floor

Third Floor

Fourth Floor

Second Floor

#### WWW.PREMISESCOMMERCIAL.COM