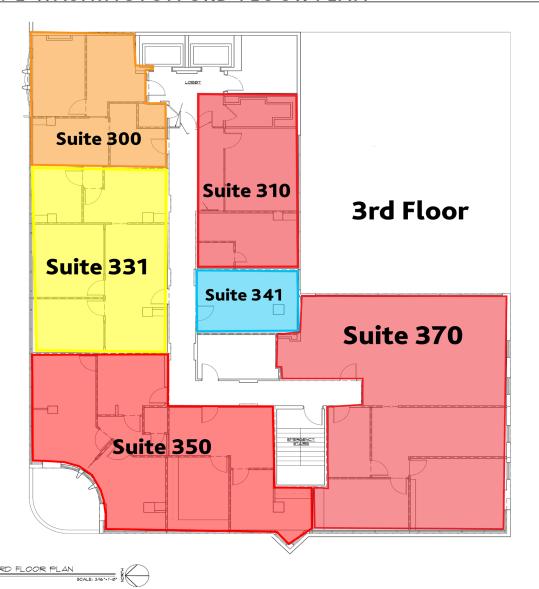

# 14 E WASHINGTON 3RD FLOOR PLAN

| SUITE | TENANT                      | SIZE    |
|-------|-----------------------------|---------|
| 300   | ADVANCE REALTY & MANAGEMENT | 609SF   |
| 310   | AVAILABLE                   | 560SF   |
| 331   | CWSEAPA                     | 927SF   |
| 341   | OREN STEPHEN                | 244SF   |
| 350   | AVAILABLE                   | 1,323SF |
| 370   | AVAILABLE                   | 1,717SF |