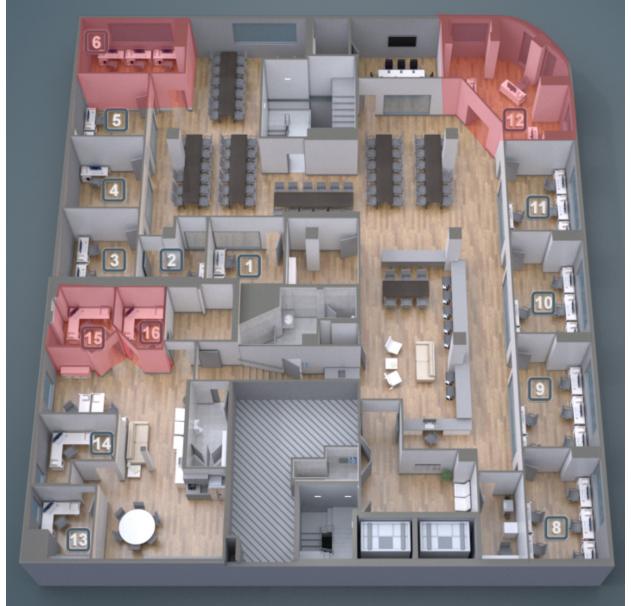

# 14 E WASHINGTON 5TH FLOOR PLAN- CITIGREEN LEGAL

| SUITE | PRICE PER MONTH |
|-------|-----------------|
| Α     | \$1,299         |
| В     | \$799           |
| С     | \$599           |
| D     | \$799           |
| E     | \$799           |
| F     | \$1,499         |
| G     | \$1,499         |
| Н     | \$399           |
| 1     | \$399           |
| J     | \$799           |
| K     | \$599           |
| L     | \$999           |
| М     | \$799           |
| N     | \$299           |
| 0     | \$1,999         |
| Р     | \$299           |
| Q     | \$299           |
| R     | \$399           |