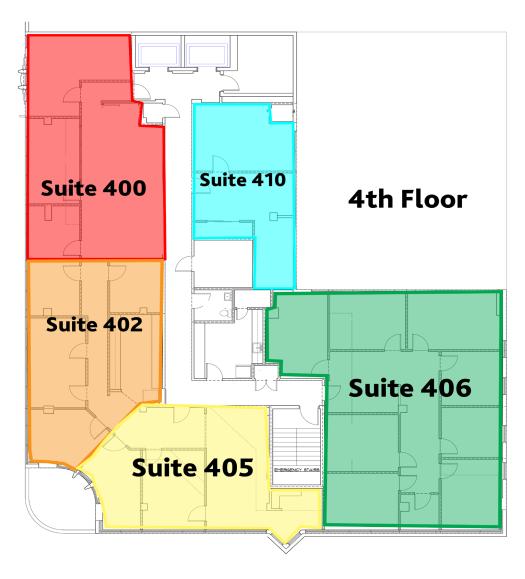

## 14 E WASHINGTON 4TH FLOOR PLAN

| SUITE | TENANT                       | SIZE    |
|-------|------------------------------|---------|
| 400   | AVAILABLE                    | 1,061SF |
| 402   | GARITO & COMPANY             | 908SF   |
| 405   | GARITO & COMPANY             | 910SF   |
| 406   | SCM INNOVATIONS              | 1,804SF |
| 410   | ALTA VISTA WEALTH MANAGEMENT | 576SF   |