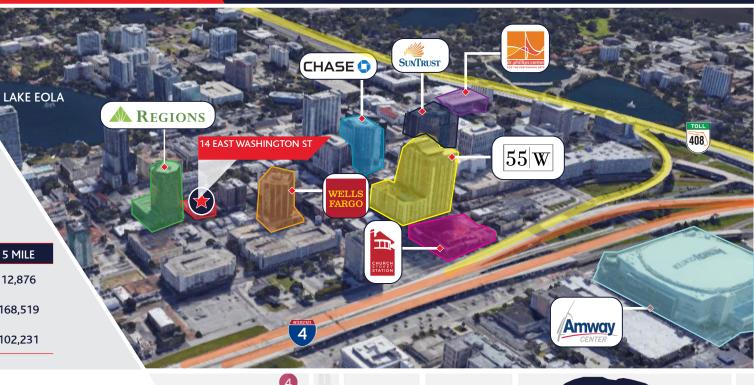

\$18 – \$22 SF LEASE RATE

| DEMOGRAPHICS 2018 | 1 MILE | 3 MILE  | 5 MILE  |
|-------------------|--------|---------|---------|
| # of Businesses   | 4,708  | 12,876  | 12,876  |
| # of Employees    | 64,903 | 168,519 | 168,519 |
| Population        | 21,502 | 102,231 | 102,231 |