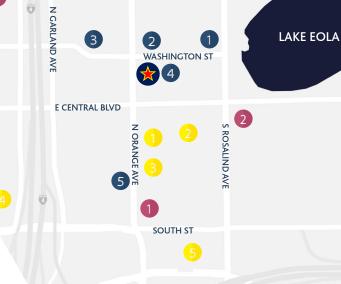

## **NEIGHBORHOOD AMENITIES**

# DINING

- 1 Deeply Coffee
- 2 Nature's Table
- 3 Tropical Smoothie
- 4 Gringos Locos Tacos
- 5 Walhburgers

### **ACCOMODATIONS**

- 1 Grand Bohemian Hotel
- 2 Embassy Suites Orlando
- Aloft Orlando
  Downtown
- Marriott Orlando
  Downtown
- Courtyard At Lake Lucerne

### TTPACTIONS

S DIVISION AVE

- 1 SAK Comedy Lab
- 2 The Great Escape Room
- 3 Cobb Plaza Cinema Cafe
- 4 Amway
- Dr. Phillips Center for the Performing Arts

| SUITE | TENANT              | PRICES    |
|-------|---------------------|-----------|
| 200   | CITIGREEN WORKSPACE | \$599/mo+ |