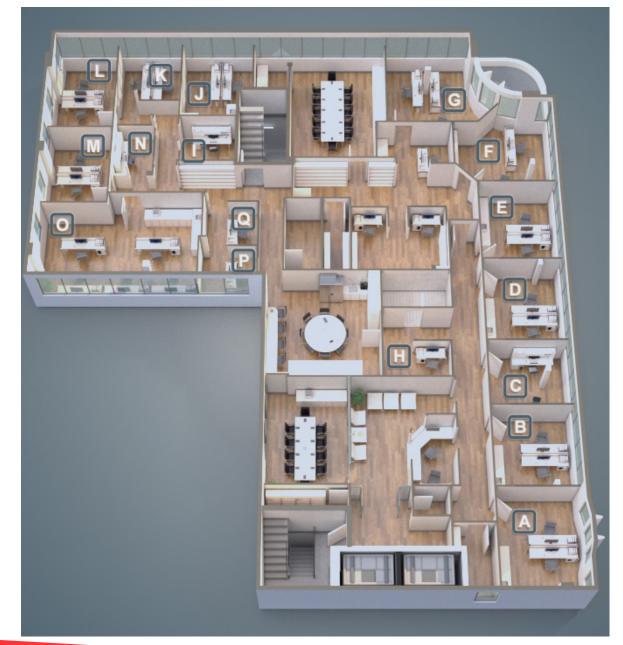

# 14 E WASHINGTON 5TH FLOOR PLAN- CITIGREEN LEGAL

| SUITE | PRICE PER MONTH |
|-------|-----------------|
| Α     | \$1,299         |
| В     | \$799           |
| С     | \$599           |
| D     | \$799           |
| E     | \$799           |
| F     | \$1,499         |
| G     | \$1,499         |
| Н     | \$399           |
| 1     | \$399           |
| J     | \$799           |
| K     | \$599           |
| L     | \$999           |
| М     | \$799           |
| N     | \$299           |
| 0     | \$1,999         |
| Р     | \$299           |
| Q     | \$299           |
| R     | \$399           |