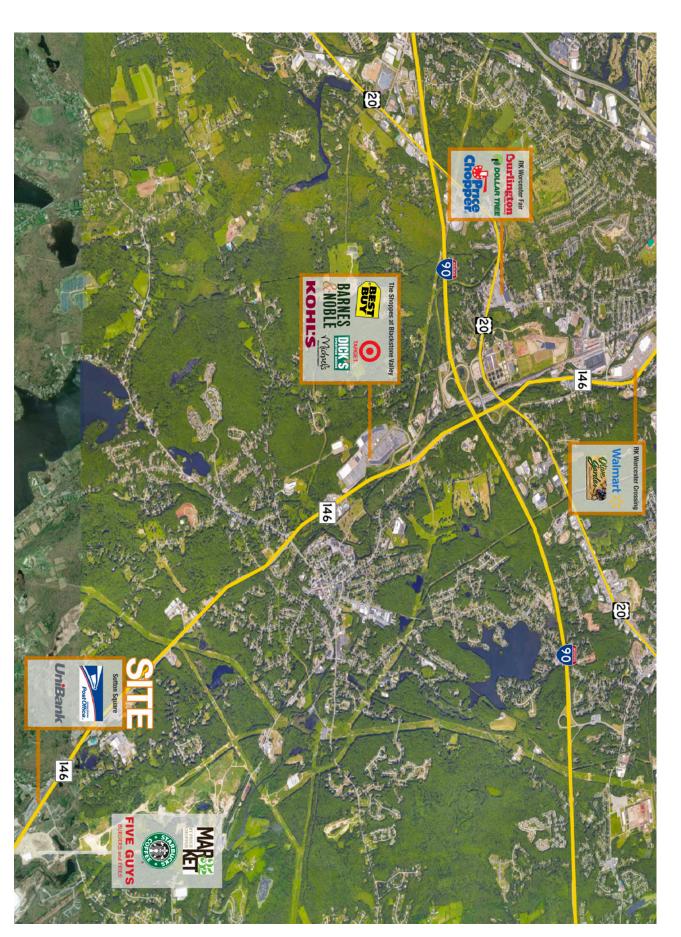

## SUTTON SQUARE

Route 146 (156 - 160 Worcester Providence Tpke.), Sutton, MA 01590

- 3 Mile
- 16,226
- \$79,939

- 5 Mile
- 47,478
- \$78,939

- 7 Mile
- 128,218
- \$67,949

- Located at the first intersection South of The Shoppes at Blackstone Valley in Millbury (Route 146/Worcester Providence Turnpike)
- Route 146 is the primary commuter thoroughfare between Worcester and Providence.
  The site offers easy access on the "going home" side of the road employees of Worcester-based companies
- Topography of the site will provide excellent presence for new retail behind existing plaza
- Daily Traffic Count 46,000

## SUTTON SQUARE

Route 146 (156 - 160 Worcester Providence Tpke.), Sutton, MA 01590