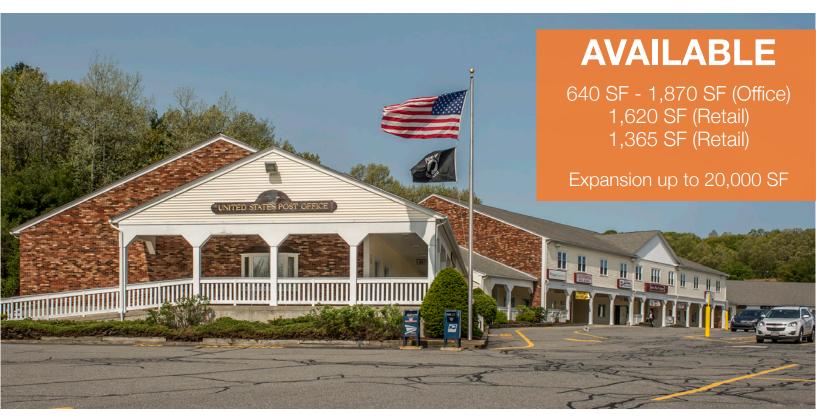

## SUTTON SQUARE

Route 146 (156 - 160 Worcester Providence Tpke.), Sutton, MA 01590

- 3 Mile
- 16,226
- \$79,939

- 5 Mile
- 47,478
- \$78,939

- 7 Mile
- 128,218
- \$67,949

- Located at the first intersection South of The Shoppes at Blackstone Valley in Millbury (Route 146/Worcester Providence Turnpike)
- Route 146 is the primary commuter thoroughfare between Worcester and Providence.
  The site offers easy access on the "going home" side of the road employees of Worcester-based companies
- Topography of the site will provide excellent presence for new retail behind existing plaza
- Daily Traffic Count 46,000