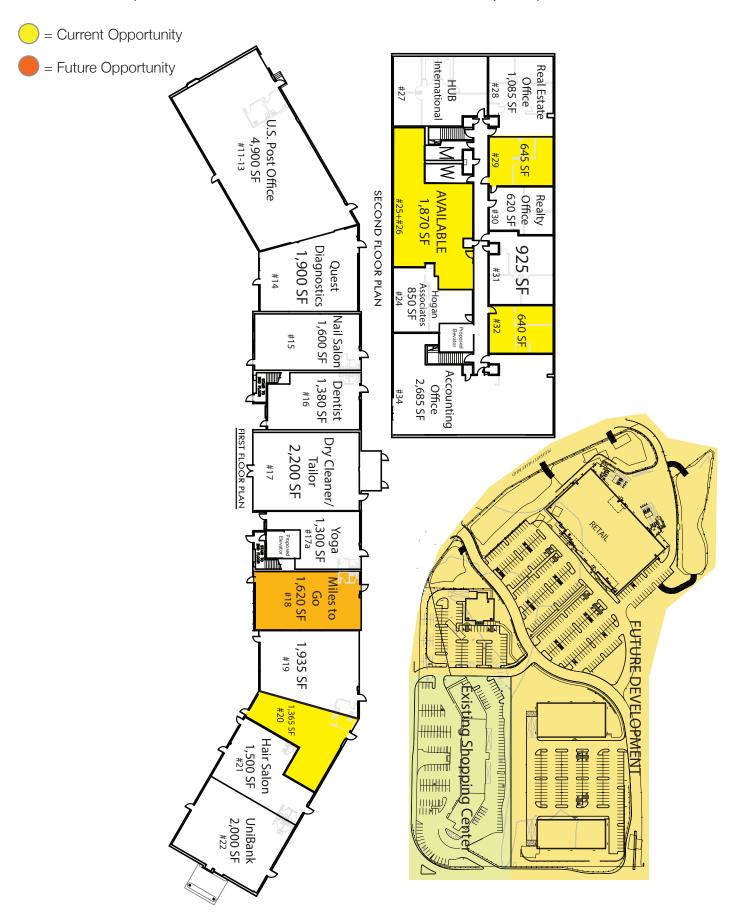

## SUTTON SQUARE

Route 146 (156 - 160 Worcester Providence Tpke.), Sutton, MA 01590

- 3 Mile
- 16,226
- \$79,939

- 5 Mile
- 47,478
- \$78,939

- 7 Mile
- 128,218
- \$67,949

- Located at the first intersection South of The Shoppes at Blackstone Valley in Millbury (Route 146/Worcester Providence Turnpike)
- Route 146 is the primary commuter thoroughfare between Worcester and Providence.
  The site offers easy access on the "going home" side of the road employees of Worcester-based companies
- Topography of the site will provide excellent presence for new retail behind existing plaza
- Daily Traffic Count 46,000

## SUTTON SQUARE

Route 146 (156 - 160 Worcester Providence Tpke.), Sutton, MA 01590