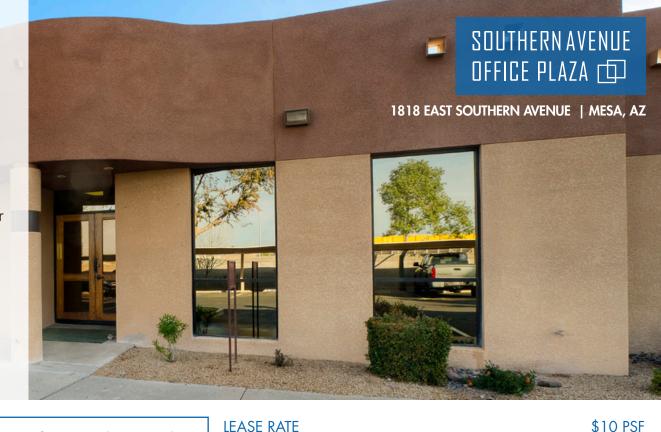

#### HIGHLIGHTS

- 89% Leased with Just One Space Left Available!
- Renovated in 2018
- Southern Avenue Monument Available
- Well-Maintained Property with a Beautiful Exterior Courtyard
- Close Proximity to US-60
- Central Mesa Location Convenient to Employee Support Services Including Retail, Restaurants, Fuel, etc.

LOW initial rate at \$10 PSF NNN for the first year on a five year lease with yearly escalation, year two \$11.75psf. For three year leases introductory rate at \$11.75 psf on year one.

Located in the heart of Mesa, just west of Gilbert Road along Southern Avenue, on the north side of the street. Building 4 is easily visible upon entering the complex.

Southern Office Complex is beautifully maintained, and has undergone some major capital improvements, which include a parking lot paving and resurfacing.

| 227 (02 10 (12             | Ψ10101                    |
|----------------------------|---------------------------|
| SUITE NUMBER               | 19A                       |
| SPACE SIZE                 | 881 SF                    |
| BUILDING SIZE              | 7,686 SF                  |
| NNN RATE                   | \$4.05                    |
| YEAR BUILT   RENOVATED     | 1986   2018               |
| ZONING                     | O-S, Mesa                 |
| PARKING                    | 4.22/1,000 (45 Spaces)    |
| CROSS STREETS              | Southern Ave & Gilbert Rd |
| INTERSECTION TRAFFIC COUNT | +/- 56,860 VPD            |