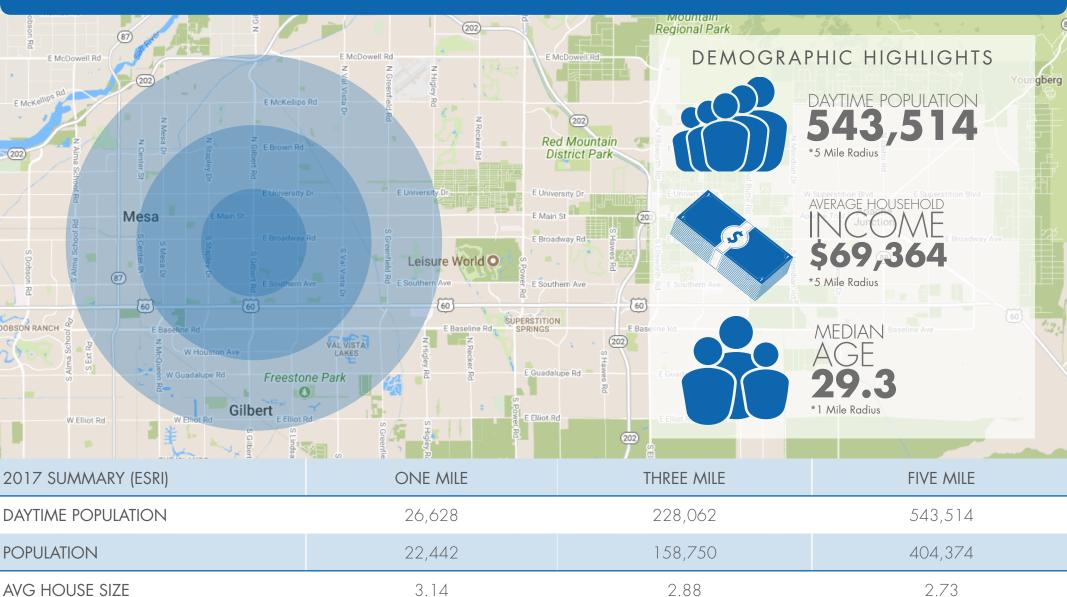

## **DEMOGRAPHICS**

| AVG INCOME | \$56,782 | \$62,674 | \$69,364 |
|------------|----------|----------|----------|
| MEDIAN AGE | 29.3     | 32.1     | 34.2     |

JAVIER DEL CARPIO
O: 480.676.5955
C: 480.442.1031
javier@orionprop.com

**LACEY EYMAN**O: 480.750.8899
C: 480.450.9396
lacey.eyman@orionprop.co