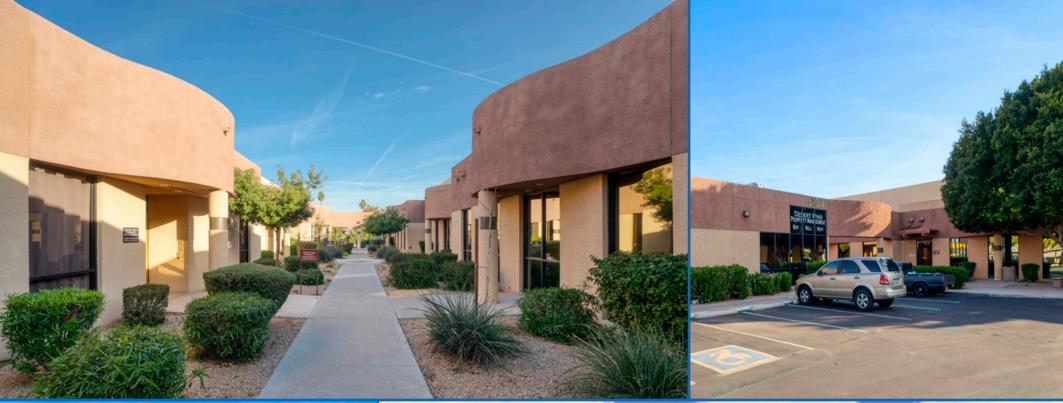

#### HIGHLIGHTS

- 89% Leased with Just One Space Left Available!
- Renovated in 2018
- Southern Avenue Monument Available
- Well-Maintained Property with a Beautiful Exterior Courtyard
- Close Proximity to US-60
- Central Mesa Location Convenient to Employee Support Services Including Retail, Restaurants, Fuel, etc.

Southern Office Complex is beautifully maintained, and has undergone some major capital improvements, which include a parking lot paving and resurfacing.

| 227 (02 10 (12             | Ψ10101                    |
|----------------------------|---------------------------|
| SUITE NUMBER               | 19A                       |
| SPACE SIZE                 | 881 SF                    |
| BUILDING SIZE              | 7,686 SF                  |
| NNN RATE                   | \$4.05                    |
| YEAR BUILT   RENOVATED     | 1986   2018               |
| ZONING                     | O-S, Mesa                 |
| PARKING                    | 4.22/1,000 (45 Spaces)    |
| CROSS STREETS              | Southern Ave & Gilbert Rd |
| INTERSECTION TRAFFIC COUNT | +/- 56,860 VPD            |