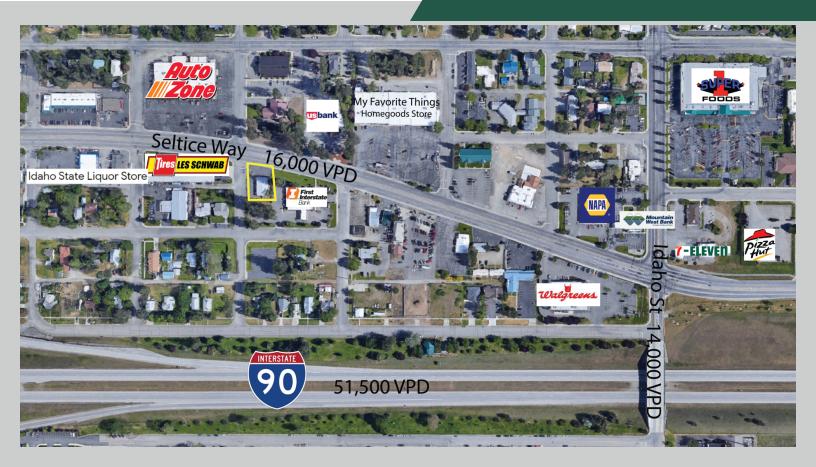

# **FEATURING** 402 E Seltice Way

Post Falls, ID 83854

#### **PROPERTY FEATURES**

- 2,400 SF Building Available.
- Ground Lease/Build to Suit Opportunity.
- Located on the southeast corner of Seltice Way and Henry St.
- The property has two curb cuts for easy ingress & egress.
- Surrounding businesses include Autozone, Les Schwab, First Interstate Bank and US Bank.