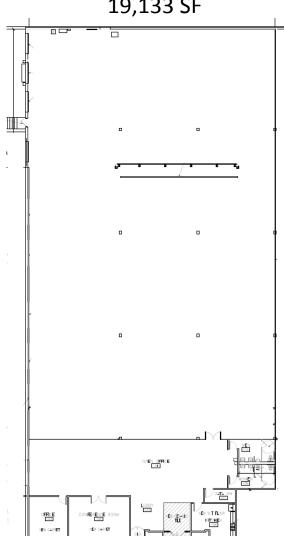

### ± 2,500 – 109,891 SF FOR LEASE

Unit 410 B 19,133 SF

Unit 418 15,017 SF

\*Site plan not exact, new site plan being made.

# **SPECIFICATIONS**

UNIT 400 B: 25,915 SF (Office/Flex/School Space)

UNIT 430: 25,816 SF (Church/Recreational Space)

UNIT 410 B: 19,133 SF (Industrial/Flex Space)

UNIT 400 E: 21,510 SF (Industrial/Flex Space)