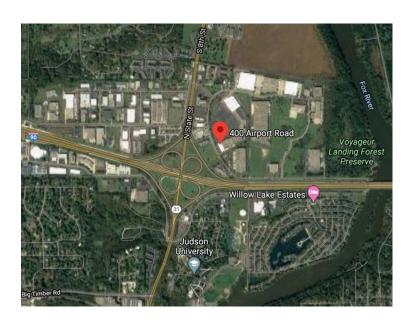

### ± 2,500 – 109,891 SF FOR LEASE

Unit 410 B 19,133 SF

Unit 418 15,017 SF

\*Site plan not exact, new site plan being made.

### ± 2,500 - 109,891 SF FOR LEASE

**Unit 430** 25,816 SF

**SITE PLAN** 

Unit 400 B 25,915 SF