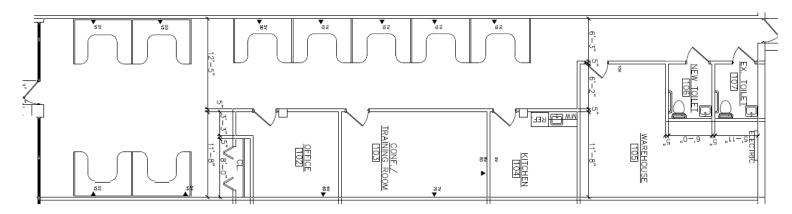

#### **PROPERTY SPECIFICATIONS:**

Zoning: PAB

Parking: 4 Cars / 1,000 SF Lease Rate: \$7.50 PSF MG

± 2,500 – 109,891 SF FOR LEASE

Unit 440 J 2,500 SF