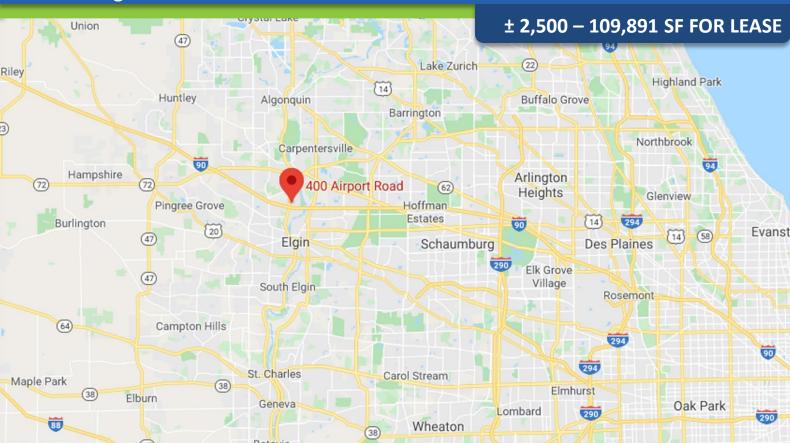

### ± 2,500 – 109,891 SF FOR LEASE

# 400 – 440 Airport Road, Elgin, IL River Ridge Business Center

± 2,500 – 109,891 SF FOR LEASE

Unit 400 E 21,510 SF