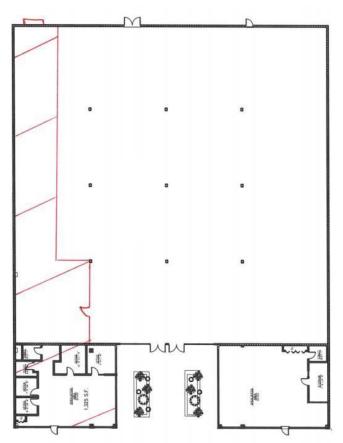

### ± 2,500 - 109,891 SF FOR LEASE

**Unit 430** 25,816 SF

**SITE PLAN** 

Unit 400 B 25,915 SF

# **SPECIFICATIONS**

UNIT 400 B: 25,915 SF (Office/Flex/School Space)

UNIT 430: 25,816 SF (Church/Recreational Space)

UNIT 410 B: 19,133 SF (Industrial/Flex Space)

UNIT 400 E: 21,510 SF (Industrial/Flex Space)