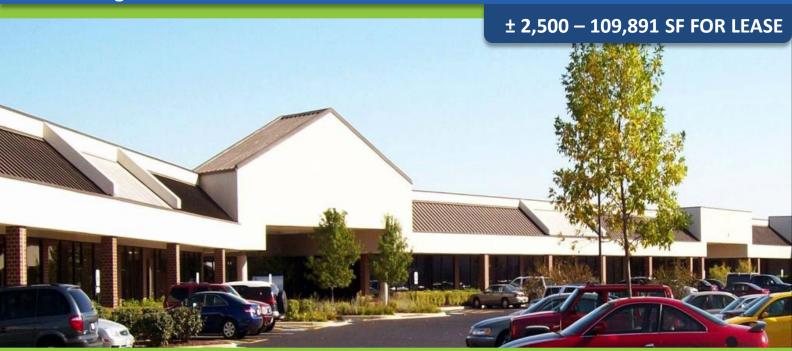

### ± 2,500 – 109,891 SF FOR LEASE

# 400 – 440 Airport Road, Elgin, IL River Ridge Business Center

± 2,500 – 109,891 SF FOR LEASE

Unit 400 E 21,510 SF