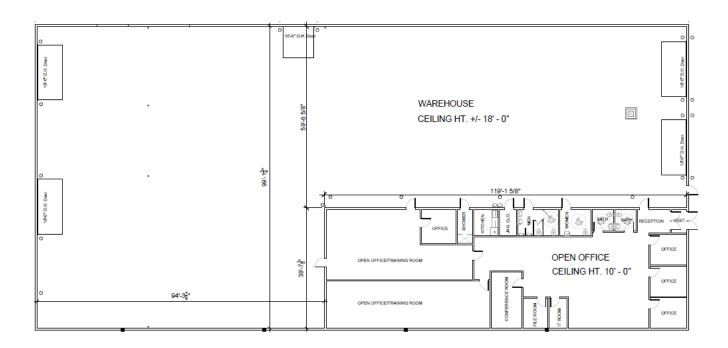

#### **PROPERTY SPECIFICATIONS:**

Zoning: PAB

Parking: 4 Cars / 1,000 SF Lease Rate: \$7.50 PSF MG

± 2,500 – 109,891 SF FOR LEASE

Unit 440 J 2,500 SF