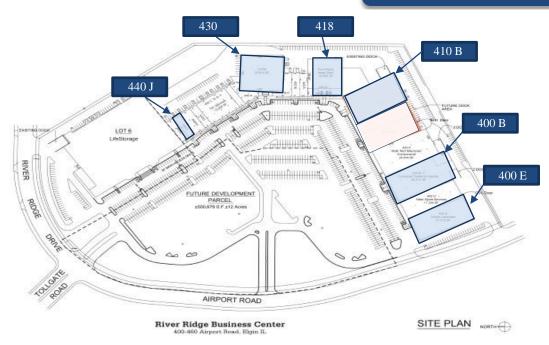

### ± 2,500 - 109,891 SF FOR LEASE

**Unit 430** 25,816 SF

**SITE PLAN** 

Unit 400 B 25,915 SF

# **SPECIFICATIONS**

UNIT 400 B: 25,915 SF (Office/Flex/School Space)

UNIT 430: 25,816 SF (Church/Recreational Space)

UNIT 410 B: 19,133 SF (Industrial/Flex Space)

UNIT 400 E: 21,510 SF (Industrial/Flex Space)

UNIT 418: 15,017 SF (Office/School/Flex Space)

UNIT 440 J: 2,500 SF (Office Space)

SPRINKLERED: Yes

**ZONING: PAB (Planned Area Business)** 

AGE: 1985-1987 (Updated 2015)

PARKING: 4 per 1,000 SF (Additional Parking Available)