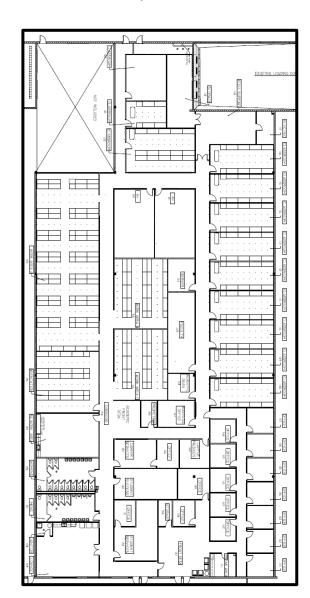

### ± 2,500 – 109,891 SF FOR LEASE

Unit 410 B 19,133 SF

Unit 418 15,017 SF

\*Site plan not exact, new site plan being made.