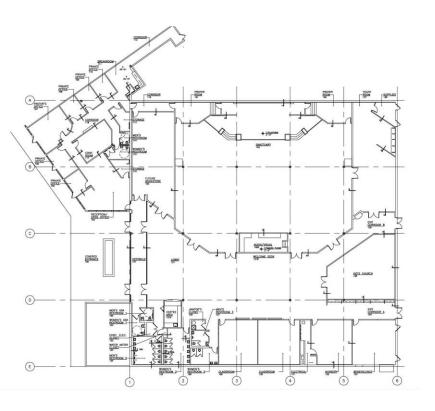

### ± 2,500 - 109,891 SF FOR LEASE

**Unit 430** 25,816 SF

**SITE PLAN** 

Unit 400 B 25,915 SF

### ± 2,500 – 109,891 SF FOR LEASE

Unit 410 B 19,133 SF

Unit 418 15,017 SF

\*Site plan not exact, new site plan being made.

# 400 – 440 Airport Road, Elgin, IL River Ridge Business Center

± 2,500 – 109,891 SF FOR LEASE

Unit 400 E 21,510 SF