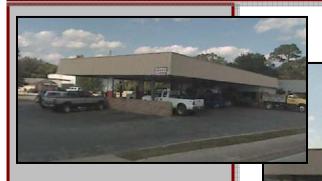

## FOR SALE 2650 S. ORLANDO DRIVE

SANFORD, FL 32771

### **AUTOMOTIVE REPAIR BUILDING**

## PROPERTY HIGHLIGHTS

- 5,850 SF Automotive Repair Property
  - o 1,750 SF office
  - o 4,100 SF open air bays (12) total
- All Equipment Included
- (6) Lifts
- Just Renovated (2009)
- .60 Acre Lot
- Zoned GC2, City of Sanford
- Located on Hwy 17-92 just north of SR 417 & Airport Blvd.
- Asking Sale Price: \$950,000
- **Confidential Listing Please Do Not Disturb Tenant or Visit Property without Listing Broker**