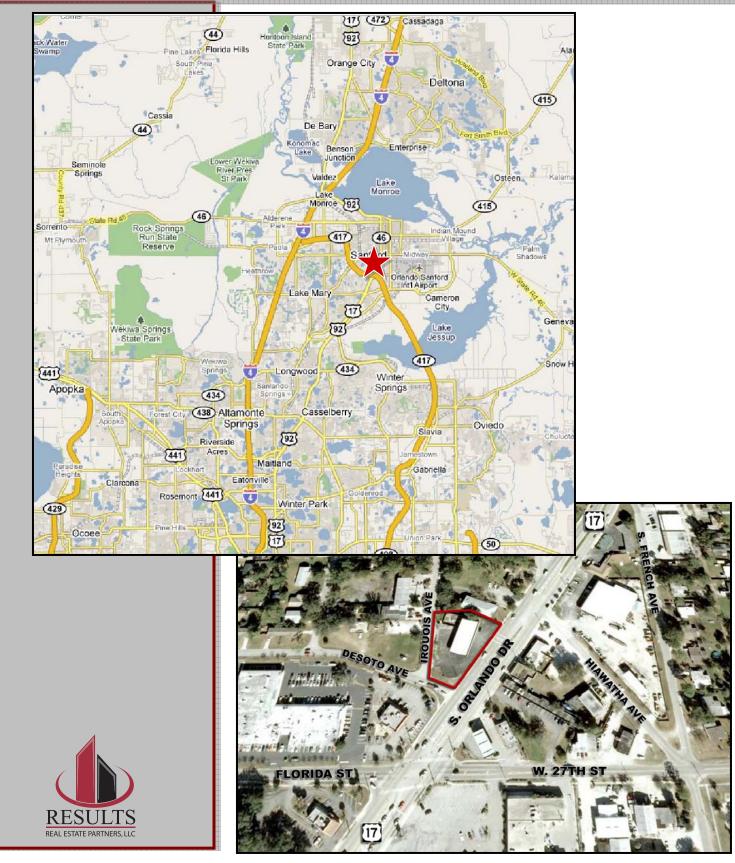

## FOR SALE 2650 S. ORLANDO DRIVE

SANFORD, FL 32771

## PROPERTY HIGHLIGHTS

- 5,850 SF Automotive Repair Property
  - o 1,750 SF office
  - o 4,100 SF open air bays (12) total
- All Equipment Included
- (6) Lifts
- Just Renovated (2009)
- .60 Acre Lot
- Zoned GC2, City of Sanford
- Located on Hwy 17-92 just north of SR 417 & Airport Blvd.
- Asking Sale Price: \$950,000
- **Confidential Listing Please Do Not Disturb Tenant or Visit Property without Listing Broker**