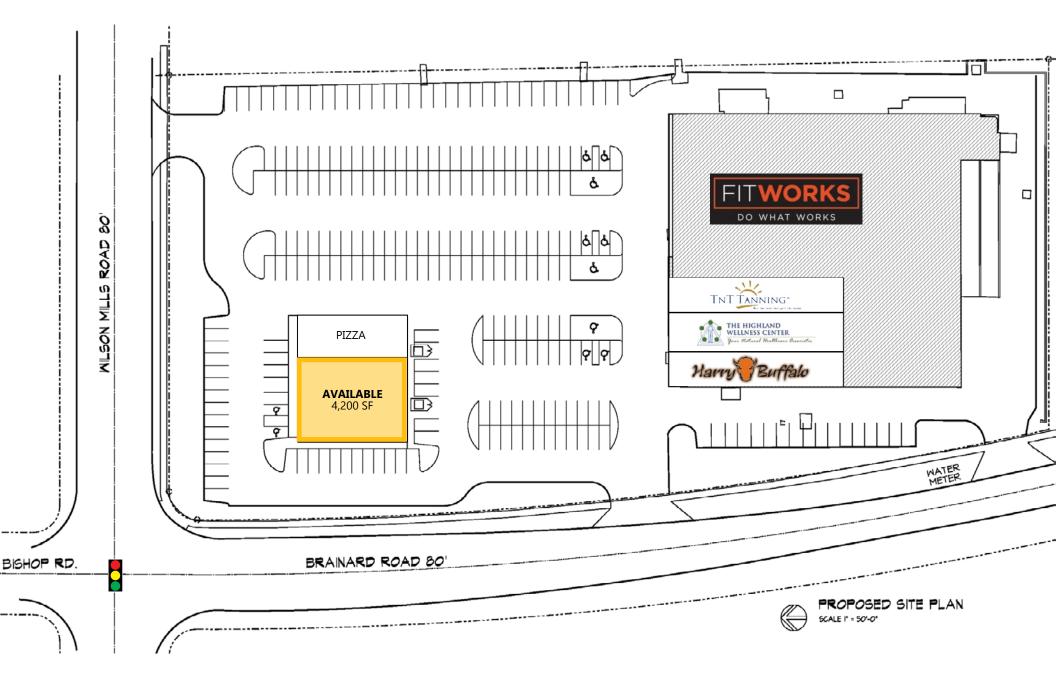

#### **PROPERTY HIGHLIGHTS**

- Great outlot opportunity at busy intersection Approx. 20,550 VPD
- Located at the SEC of Wilson Mills Road & Bishop/Brainard Road in close proximity to I-271, Richmond Town Square & The Shoppes at Alpha Place
- Join Fitworks, TNT Tanning, Highland Wellness Center, & Harry Buffalo