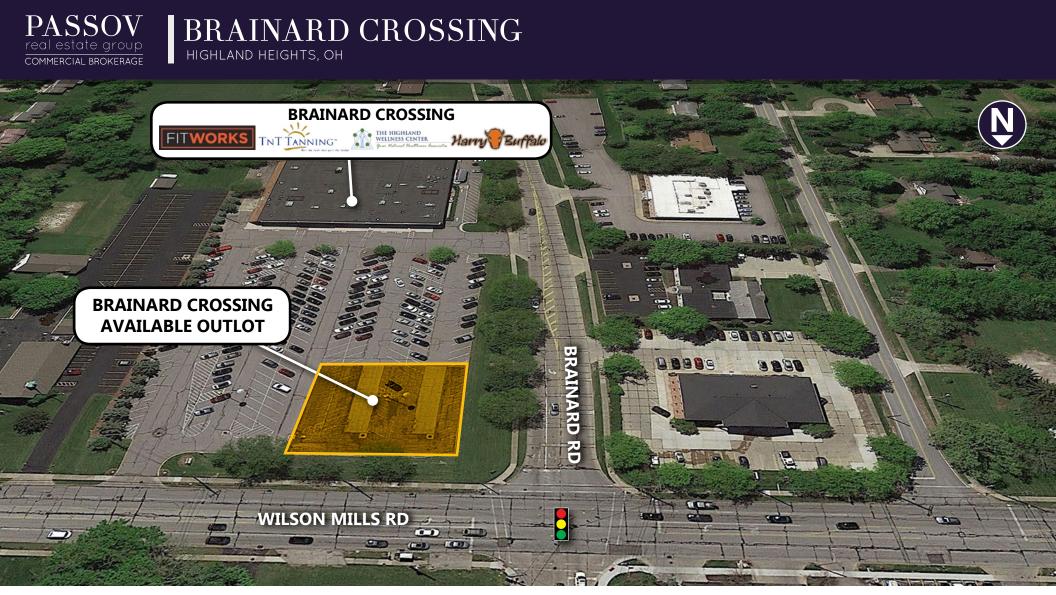

#### **PROPERTY HIGHLIGHTS**

- Great outlot opportunity at busy intersection Approx. 20,550 VPD
- Located at the SEC of Wilson Mills Road & Bishop/Brainard Road in close proximity to I-271, Richmond Town Square & The Shoppes at Alpha Place
- Join Fitworks, TNT Tanning, Highland Wellness Center, & Harry Buffalo

# BRAINARD CROSSING HIGHLAND HEIGHTS, OH