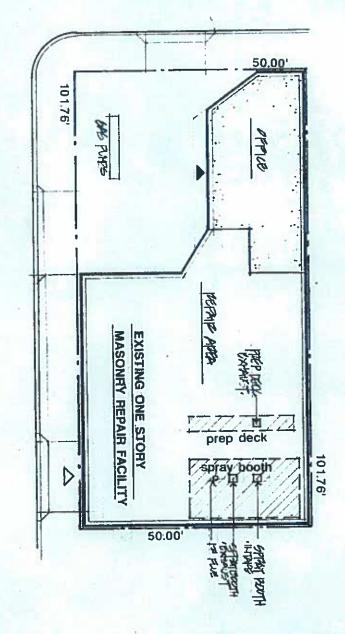

Site Plan

16 = 0

196% DXCT. OFFE PLAN INFORMATION FROM A SUPVEY BY MARCHO, JOHNSON ON QUINN, BC. DATOD: APRIL 26, 1974

Washington Avenue

BLOCK: 1340

LOT: 44 ZONE: C-1

## ROBERT STANZIALE, AIA

ARCHITECTURE INTERIOR DESIGN PLANNING

20 CEDAR STREET - NEW ROCHELLE, NY 10801

**Proposed Spray Booth and Prep Deck for Northeast Avanti** 

245 Washington Avenue New Rochelle NY