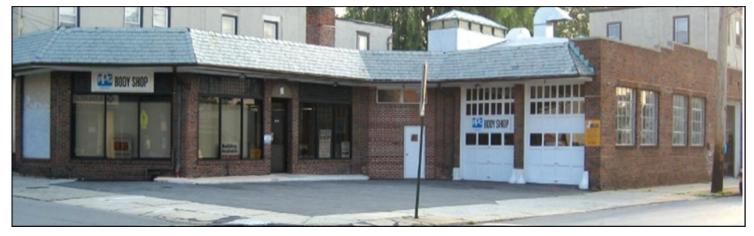

## 245 Washington Avenue

New Rochelle, NY Meticulously maintained auto body repair shop in business since 1937

As exclusive agents, we are pleased to offer 245 Washington Avenue **FOR SALE** 

## PROPERTY FEATURES

- +/- 5,088 SF lot and +/- 4,000 SF building; on site parking
- Includes private office, reception and repair shop; 3 roll up doors
- +/- 15' ceilings; Electric, 400 AMPs
- HVAC: Oil heat, A/C, (separate A/C in private office)
- Repair shop has ceiling fans
- Amenities: frame straightener, prep deck, paint booth, 5 HP compressor
- Zoned NB: Neighborhood business
- 2016 taxes: \$24,169.49
- Excellent location, corner of Washington Avenue and Fourth Street
- Close to I95 and downtown New Rochelle
- Minutes to Hutchinson River Parkway