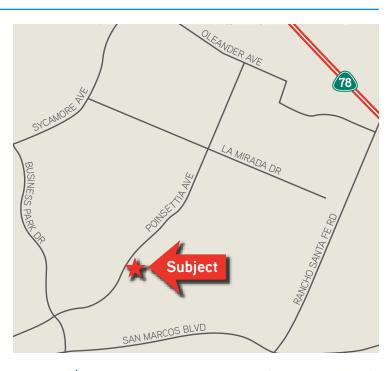

### PROPERTY HIGHLIGHTS

- » Industrial and office suites available
- » 2.7 / 1,000 SF parking ratio
- » Great location near Palomar Airport Road in Carlsbad

5901 Priestly Drive, Suite 100 Carlsbad, CA 92008 www.colliers.com/sandiego