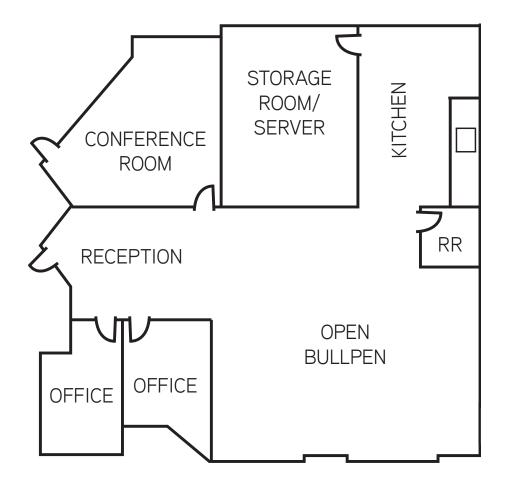

#### 1384 POINSETTIA AVENUE - SUITE D

Reception area, 2 private offices, open bullpen office, conference room, storage room, kitchen, and two restrooms

- » 2,229 SF
- » Available Now
- » On JX-130 Lock Box
- » \$1.15/SF Gross (No CAM fee)

(Floor plan is not drawn to scale)