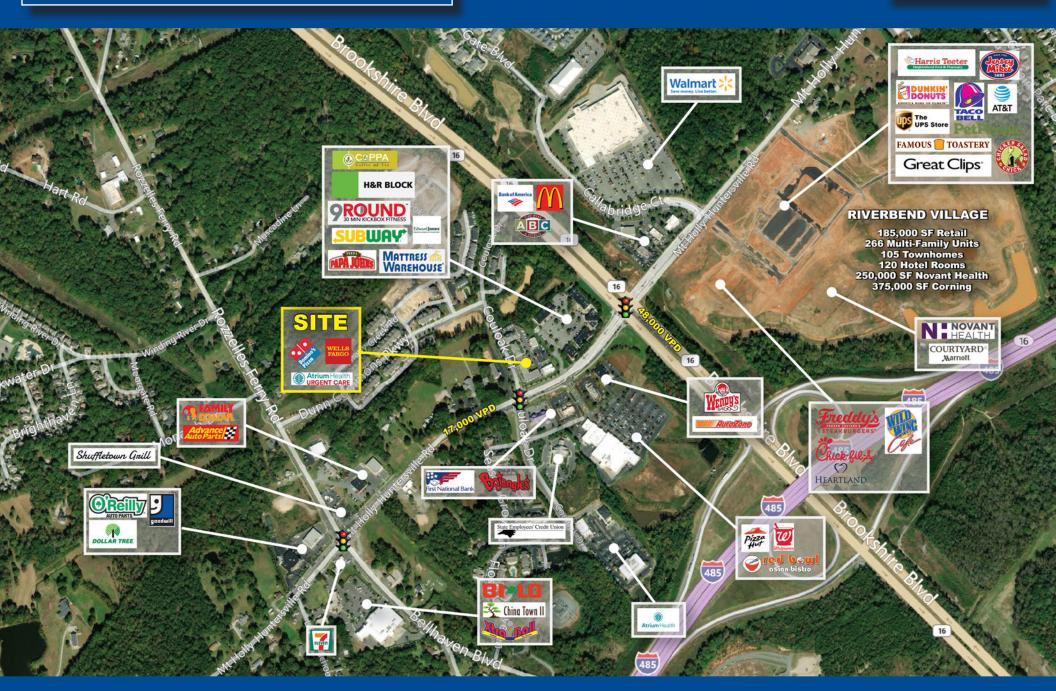

#### **CO-TENANTS:**

## TRAFFIC COUNTS

Mt. Holly-Huntersville Rd. - 17,000 VPD Brookshire Boulevard - 48,000 VPD

| DEMOGRAPHICS:      | 1 Mile    | 3 Mile   | 5 Mile   |
|--------------------|-----------|----------|----------|
| Population:        | 3,827     | 32,189   | 87,327   |
| Average HH Income: | \$116,501 | \$91,723 | \$81,212 |
| Employees:         | 1,322     | 4,771    | 19,432   |