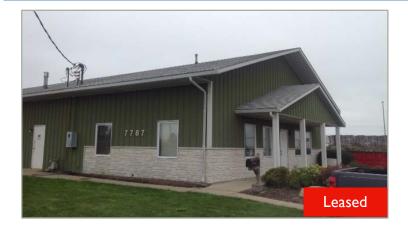

#### 7787 W MORRIS

- 5,300 SF total
- 1,764 SF office space
- Two 10' x 10' overhead doors
- Existing fenced outside storage area (expandable)
- Air conditioned shop area
- Available December 1, 2014