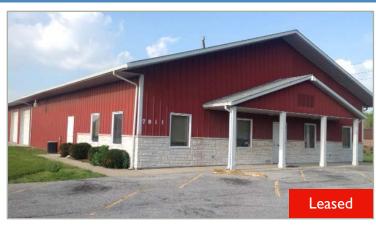

#### 7811 W MORRIS

- 6,656 SF total
- I 00% office
- Mix of private offices & open space
- 100% air conditioned
- Two 10' x 10' overhead doors
- Frontage on West Morris Street
- 2/3 of space can be converted into warehouse

#### 7821 W MORRIS

- 6,656 SF total
- 100% office space
- Two 10' x 10' overhead doors
- Air conditioned
- Easily converted into warehouse space
- Fenced outside storage available