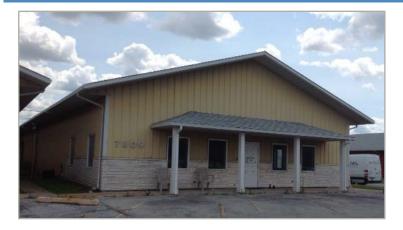

#### 7809 W MORRIS

- 5,300 SF total
- 2,500 SF office
- Two 10' x 10' overhead doors
- Frontage on West Morris Street

#### 7787 W MORRIS

- 5,300 SF total
- 1,764 SF office space
- Two 10' x 10' overhead doors
- Existing fenced outside storage area (expandable)
- Air conditioned shop area
- Available December 1, 2014