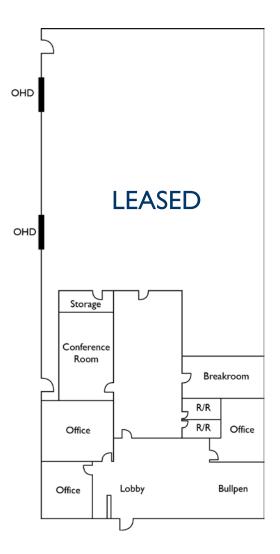

#### 7809 W MORRIS

- 5,300 SF total
- 2,500 SF office
- Two 10' x 10' overhead doors
- Frontage on West Morris Street