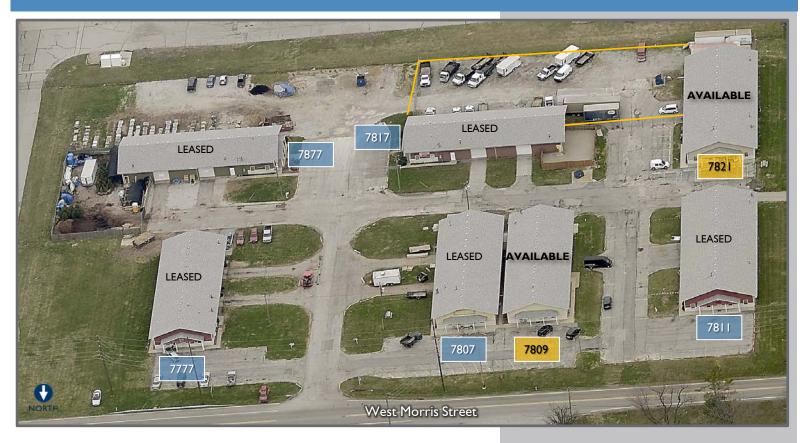

#### PROPERTY OVERVIEW

- Freestanding buildings for lease
- 2 10' x 10' drive-in doors per building
- 12' clear height
- Zoned I-4-S
- Close to Indianapolis International Airport & many area amenities
- Various building layouts available
- Potential for outside storage
- Available frontage on West Morris Street
- 2.5 miles / less than 5 minutes from I-465

#### 7809 W MORRIS

- 5,300 SF total
- 2,500 SF office
- Two 10' x 10' overhead doors
- Frontage on West Morris Street

#### 7811 W MORRIS

- 6,656 SF total
- I 00% office
- Mix of private offices & open space
- 100% air conditioned
- Two 10' x 10' overhead doors
- Frontage on West Morris Street
- 2/3 of space can be converted into warehouse

#### 7787 W MORRIS

- 5,300 SF total
- 1,764 SF office space
- Two 10' x 10' overhead doors
- Existing fenced outside storage area (expandable)
- Air conditioned shop area
- Available December 1, 2014

#### 7821 W MORRIS

- 6,656 SF total
- 100% office space
- Two 10' x 10' overhead doors
- Air conditioned
- Easily converted into warehouse space
- Fenced outside storage available