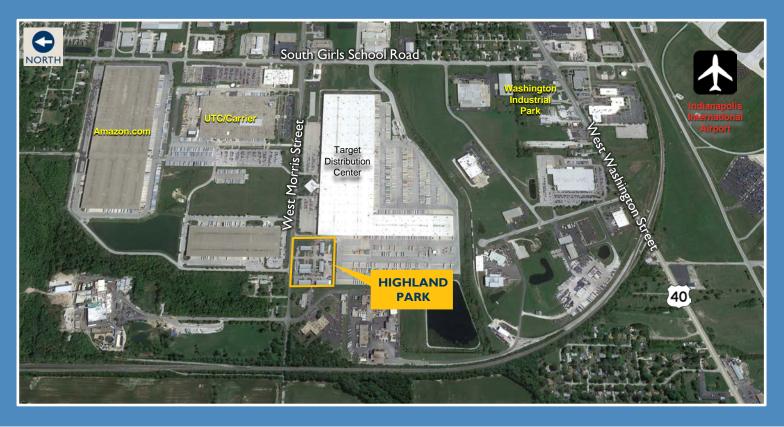

### HIGHLAND PARK 7777 – 7821 w morris street – Indianapolis, in

#### PROPERTY OVERVIEW

- Freestanding buildings for lease
- 2 10' x 10' drive-in doors per building
- 12' clear height
- Zoned I-4-S
- Close to Indianapolis International Airport & many area amenities
- Various building layouts available
- Potential for outside storage
- Available frontage on West Morris Street
- 2.5 miles / less than 5 minutes from I-465

## HIGHLAND PARK