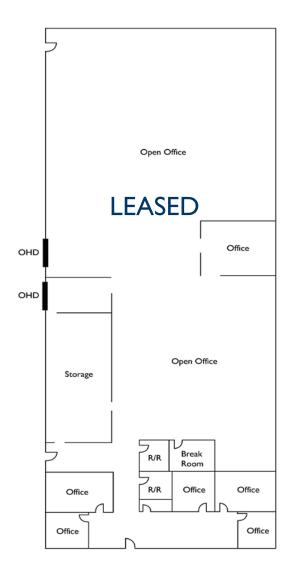

#### 7811 W MORRIS

- 6,656 SF total
- I 00% office
- Mix of private offices & open space
- 100% air conditioned
- Two 10' x 10' overhead doors
- Frontage on West Morris Street
- 2/3 of space can be converted into warehouse