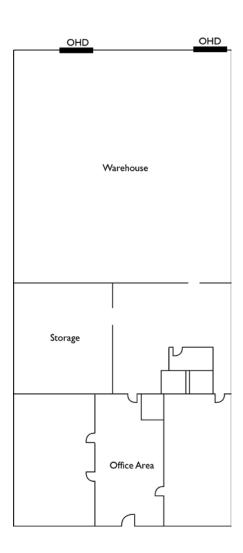

#### 7809 W MORRIS

- 5,300 SF total
- 2,500 SF office
- Two 10' x 10' overhead doors
- Frontage on West Morris Street

#### 7811 W MORRIS

- 6,656 SF total
- I 00% office
- Mix of private offices & open space
- 100% air conditioned
- Two 10' x 10' overhead doors
- Frontage on West Morris Street
- 2/3 of space can be converted into warehouse

#### 7787 W MORRIS

- 5,300 SF total
- 1,764 SF office space
- Two 10' x 10' overhead doors
- Existing fenced outside storage area (expandable)
- Air conditioned shop area
- Available December 1, 2014

#### 7821 W MORRIS

- 6,656 SF total
- 100% office space
- Two 10' x 10' overhead doors
- Air conditioned
- Easily converted into warehouse space
- Fenced outside storage available