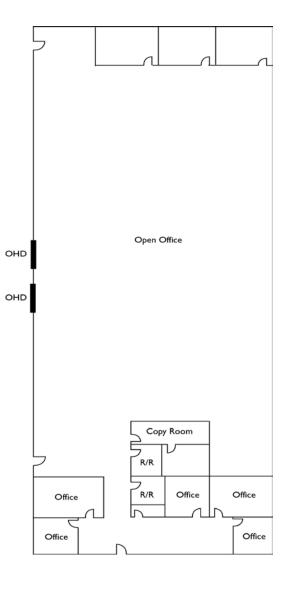

#### 7809 W MORRIS

- 5,300 SF total
- 2,500 SF office
- Two 10' x 10' overhead doors
- Frontage on West Morris Street