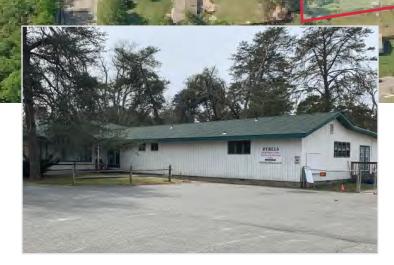

For Sale  $5,000 \pm SF$ 

## Day Care Center

Potential opportunity for residential redevelopment

## **250 Rieck Avenue** Millville, NJ

For more information:

Jonathan Klear +1 856 433 1801 jonathan.klear@naimertz.com

Matt O'Rorke +1 856 234 9600 Ext 207 matt.ororke@naimertz.com

21 Roland Avenue | Mount Laurel, NJ 08054 +1 856 234 9600 | naimertz.com

54 7.73 Ac

| Property Details        |                                                                                                                                                                                                                   |  |  |
|-------------------------|-------------------------------------------------------------------------------------------------------------------------------------------------------------------------------------------------------------------|--|--|
| Building Size:          | 5,000± SF                                                                                                                                                                                                         |  |  |
| Acreage:                | 10± acres                                                                                                                                                                                                         |  |  |
| Parcel/APN#:            | Block 52, Lots 54, 54.15, and 56                                                                                                                                                                                  |  |  |
| Taxes:                  | \$10,873.30                                                                                                                                                                                                       |  |  |
| Zoning:                 | R15                                                                                                                                                                                                               |  |  |
| Additional Information: | Property consists of multiple classrooms and offices, multi-purpose rooms, kitchen, outdoor play area, basketball court, swimming pool, approx. $2,000 \pm SF$ pool house. Well maintained interior and exterior. |  |  |
| Location:               | Proximity to downtown Millville.<br>Just off Route 49 / W. Main Street.<br>Easy access to Route 55.                                                                                                               |  |  |