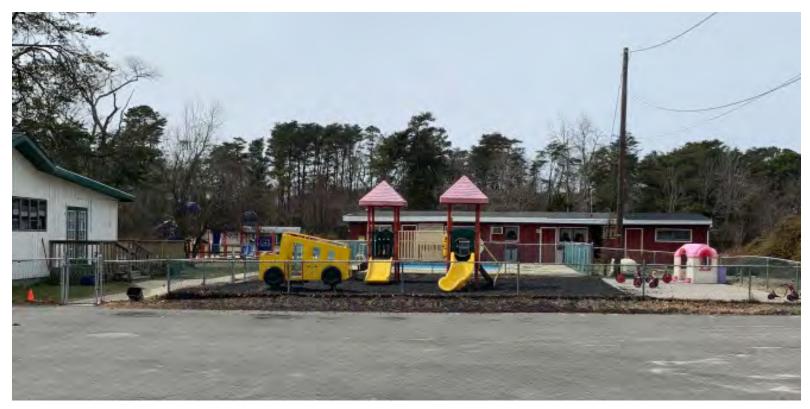

## Day Care Center

Potential opportunity for residential redevelopment

54 7.73 Ac

| Property Details        |                                                                                                                                                                                                                   |  |  |
|-------------------------|-------------------------------------------------------------------------------------------------------------------------------------------------------------------------------------------------------------------|--|--|
| Building Size:          | 5,000± SF                                                                                                                                                                                                         |  |  |
| Acreage:                | 10± acres                                                                                                                                                                                                         |  |  |
| Parcel/APN#:            | Block 52, Lots 54, 54.15, and 56                                                                                                                                                                                  |  |  |
| Taxes:                  | \$10,873.30                                                                                                                                                                                                       |  |  |
| Zoning:                 | R15                                                                                                                                                                                                               |  |  |
| Additional Information: | Property consists of multiple classrooms and offices, multi-purpose rooms, kitchen, outdoor play area, basketball court, swimming pool, approx. $2,000 \pm SF$ pool house. Well maintained interior and exterior. |  |  |
| Location:               | Proximity to downtown Millville.<br>Just off Route 49 / W. Main Street.<br>Easy access to Route 55.                                                                                                               |  |  |