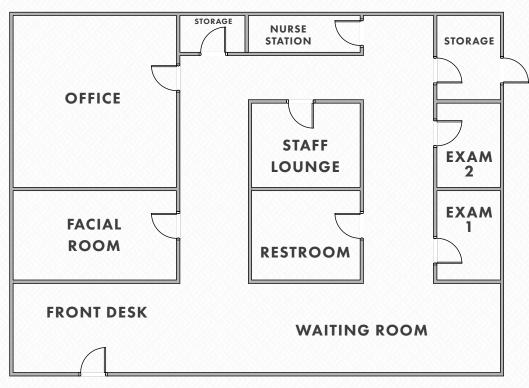

#### AVAILABILITY

| Suite:      | E-304                                            |
|-------------|--------------------------------------------------|
| Suite Size: | ±1,274 SF                                        |
| Sale Price: | \$299,900.00                                     |
| Lease Rate: | \$17.00 NNN                                      |
|             | Reception (1)<br>Restrooms (1)<br>Exam Rooms (5) |