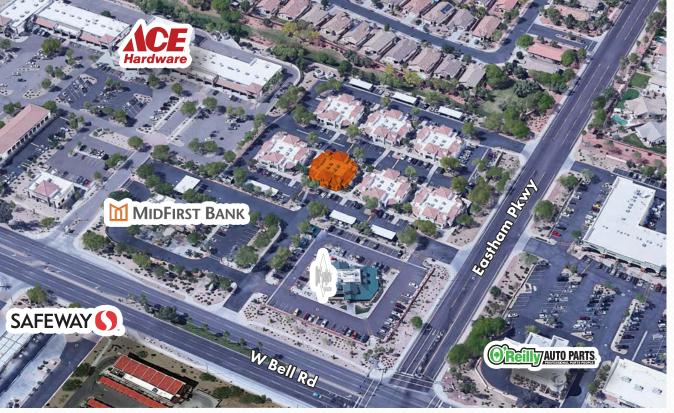

# SURPRISE PROFESSIONAL OFFICE PARK

marken

16952 W BELL RD | BLDG E | SUITE E-304 | SURPRISE, AZ 85374

**OFFICE/MEDICAL SUITE** 

**AVAILABLE FOR SALE/LEASE** 

16952

ALCONTRA .

Loser Dentisine

#### **EXCLUSIVE CONTACT**

Phill Tomlinson D 480.522.2800 M 480.330.8897 ptomlinson@cpiaz.com

±1,274 SF SUITE ZONED C-2

W BELL RD FRONTAGE EASY ACCESS TO LOOP 303 COMMERCIAL PROPERTIES INC. Locally Owned. Globally Connected.

Easy Access to Loop 303