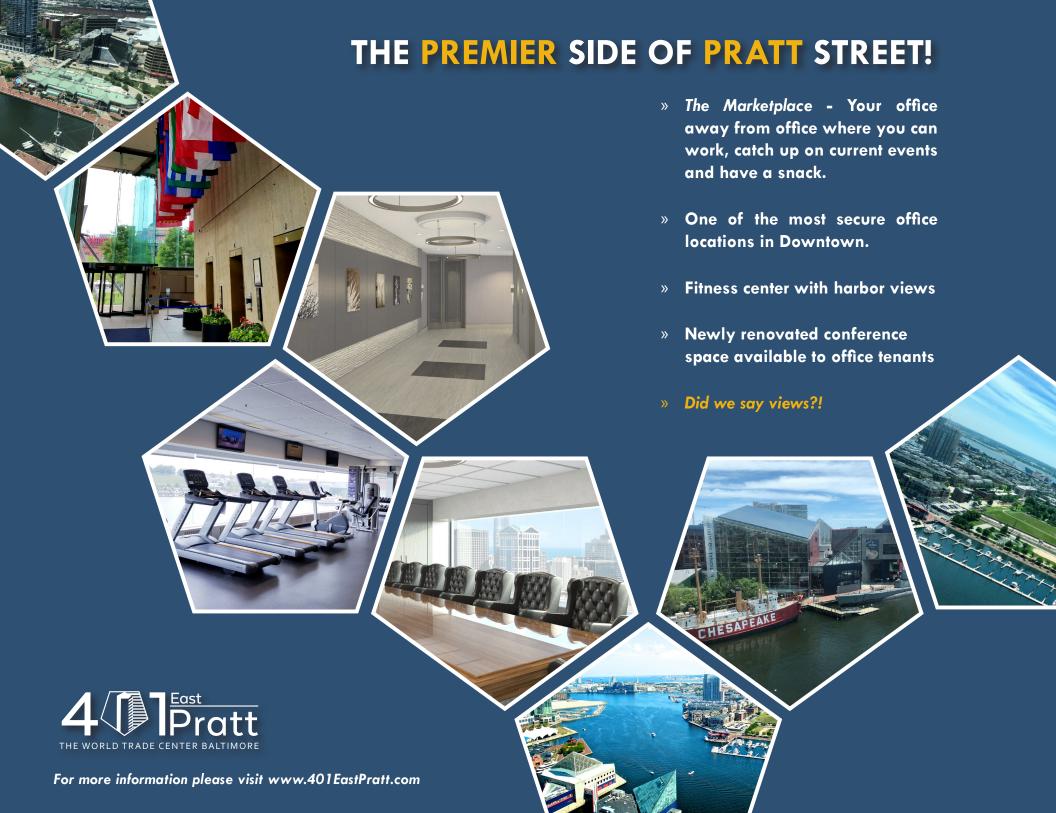

- » 296,139 SF of expansive views
- » Four sides overlooking the harbor
- » Numerous turn-key suites available
- » Multiple small offices between 500 1,500 SF ready for lease
- » Some of the most competitive rental rates on Pratt Street
  - » Competitive rate structure based on view and floor