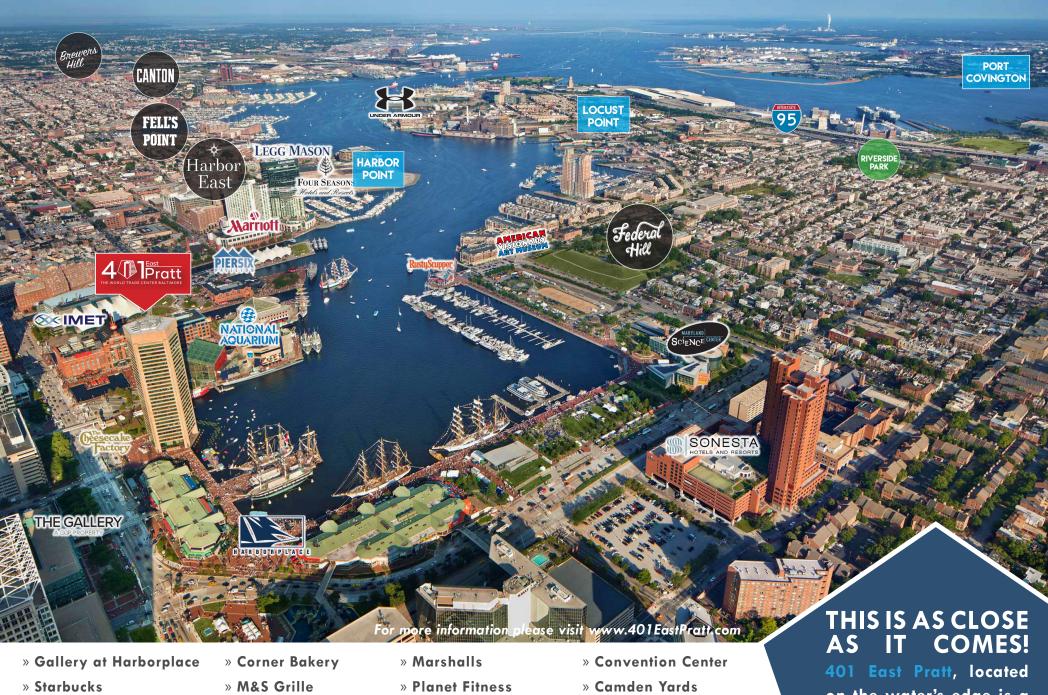

- » Chic Fil A
- » Shake Shack
- » Capital Grille

- » Blackwall Hitch
- » CVS
- » Jos. A Bank

- » Renaissance Hotel
- » Hyatt Regency
- » Bank of America
- » National Aquarium
- » Pier Six
- » Maryland Science Center

on the water's edge is a quick walk, ride or scoot to some of Baltimore's most notable amenities.

| 28 | AVAILABLE<br>FLOORS                                            |
|----|----------------------------------------------------------------|
| 25 | Suite 28205,106 sf                                             |
| 23 | Suite 25131,320 sf<br>Suite 25222,250 sf<br>Suite 25521,982 sf |
| 22 | Suite 23154,908 sf<br>Suite 23321,771 sf                       |
| 18 | Suite 22143,318 sf<br>Suite 22451,985 sf<br>Suite 22521,409 sf |
| 15 | Suite 18201,904 sf<br>Suite 18304,934 sf                       |
| 12 | Suite 15231,286 sf                                             |
| 8  | Suite 12221,663 sf<br>Suite 12523,300 sf                       |
| 7  | Suite 80010,827 sf                                             |
| 4  | Suite 7231,046 sf                                              |
| 3  | Suite 4103,142 sf<br>Suite 4201,238 sf                         |
| 2  | Suite 3121,270 sf                                              |
| 0  | Suite 215517 sf<br>Suite 2221,499 sf<br>Suite 2431,265 sf      |