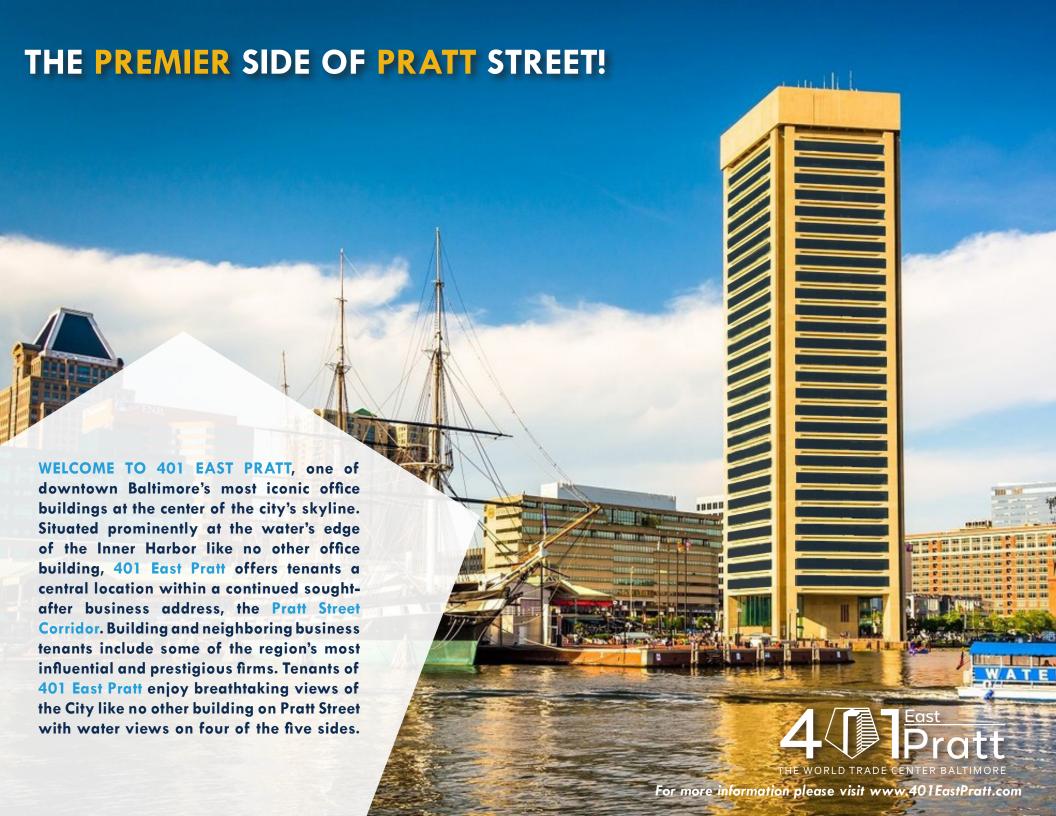

- » 296,139 SF of expansive views
- » Four sides overlooking the harbor
- » Numerous turn-key suites available
- » Multiple small offices between 500 1,500 SF ready for lease
- » Some of the most competitive rental rates on Pratt Street
  - » Competitive rate structure based on view and floor