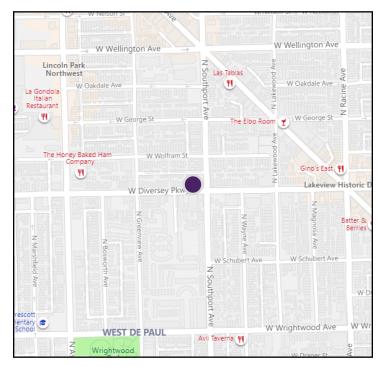

# Two Flat Apartment with Duplex Units in Lincoln Park

1412 W. Diversey Pkwy., Chicago, IL

Call for Pricing

Lincoln Park and Lakeview are two highly desirable neighborhoods on Chicago's north side. The area features a number of boutiques and neighborhood restaurants, as well as convenient access to public transit.