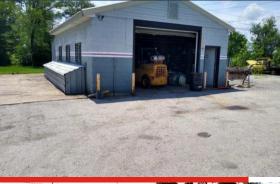

## FOR SALE

- LIGHT INDUSTRIAL CORNER LOT IN ST. PETERS, MO
- SEPARATE OFFICE AND WAREHOUSE BUILDINGS ON-SITE
- LOCATED ADJACENT TO BRAND-NEW DEVELOPMENT, DISCOUNT COFFEE,

  CARDINAL PUMP, AND IMMEDIATELY SOUTH OF ARROWHEAD INDUSTRIAL PARK
- 323 +/- LF OF ROAD FRONTAGE ON N. SERVICE ROAD AND EASY ACCESS TO HIGHWAY I-70 AND 79
- 3-PHASE POWER AND ALL UTILITIES ON-SITE, WITH ADJACENT LAND POSSIBLY AVAILABLE FOR ASSEMBLAGE, MAKING GREAT POTENTIAL FOR REDEVELOPMENT
- CURRENTLY OCCUPIED WITH A SATISFIED CONTRACTOR TENANT THAT WOULD CONTINUE TO LEASE OR VACATE UPON SALE