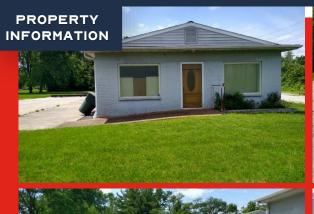

## FOR SALE

- LIGHT INDUSTRIAL CORNER LOT IN ST. PETERS, MO
- SEPARATE OFFICE AND WAREHOUSE BUILDINGS ON-SITE
- LOCATED ADJACENT TO BRAND-NEW DEVELOPMENT, DISCOUNT COFFEE,

  CARDINAL PUMP, AND IMMEDIATELY SOUTH OF ARROWHEAD INDUSTRIAL PARK
- 323 +/- LF OF ROAD FRONTAGE ON N. SERVICE ROAD AND EASY ACCESS TO HIGHWAY I-70 AND 79
- 3-PHASE POWER AND ALL UTILITIES ON-SITE, WITH ADJACENT LAND POSSIBLY AVAILABLE FOR ASSEMBLAGE, MAKING GREAT POTENTIAL FOR REDEVELOPMENT
- CURRENTLY OCCUPIED WITH A SATISFIED CONTRACTOR TENANT THAT WOULD CONTINUE TO LEASE OR VACATE UPON SALE