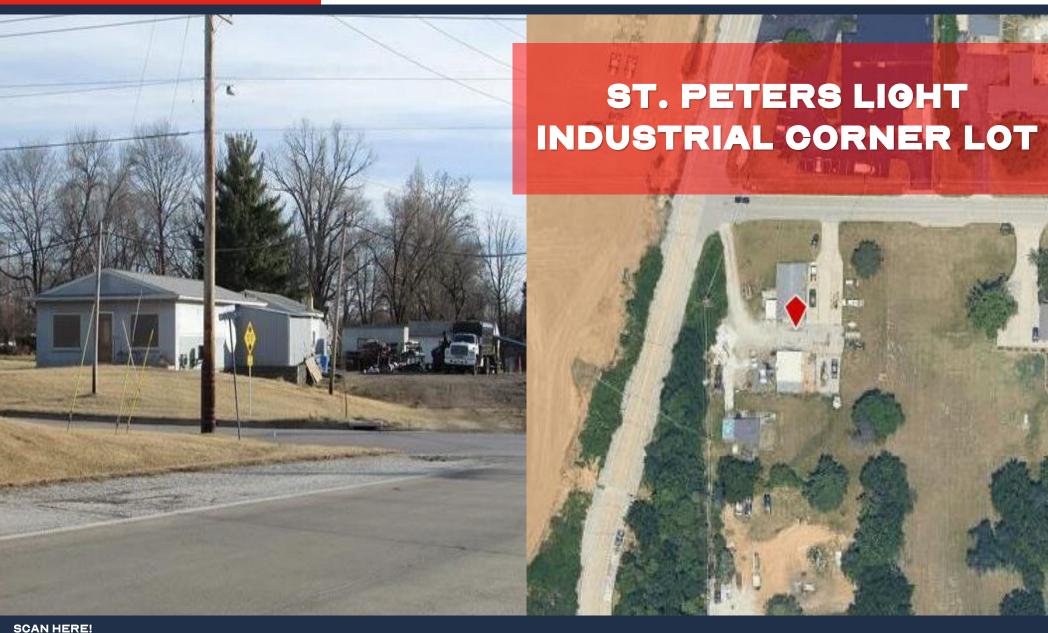

MARK CLARKSON

Phone: 314.647.6611 ext. 127 MClarkson@ManorRealEstate.com 480 BROWN ROAD ST. PETERS, MO 63376 0.65 ACRES | \$575,000 (\$20.30/S.F.)

## FOR SALE

- LIGHT INDUSTRIAL CORNER LOT IN ST. PETERS, MO
- SEPARATE OFFICE AND WAREHOUSE BUILDINGS ON-SITE
- LOCATED ADJACENT TO BRAND-NEW DEVELOPMENT, DISCOUNT COFFEE,

  CARDINAL PUMP, AND IMMEDIATELY SOUTH OF ARROWHEAD INDUSTRIAL PARK
- 323 +/- LF OF ROAD FRONTAGE ON N. SERVICE ROAD AND EASY ACCESS TO HIGHWAY I-70 AND 79
- 3-PHASE POWER AND ALL UTILITIES ON-SITE, WITH ADJACENT LAND POSSIBLY AVAILABLE FOR ASSEMBLAGE, MAKING GREAT POTENTIAL FOR REDEVELOPMENT
- CURRENTLY OCCUPIED WITH A SATISFIED CONTRACTOR TENANT THAT WOULD CONTINUE TO LEASE OR VACATE UPON SALE

## MARK CLARKSON

Phone: 314.647.6611 ext. 127 MClarkson@ManorRealEstate.com

480 BROWN ROAD ST. PETERS, MO 63376 0.65 ACRES | \$575,000 (\$20.30/S.F.)

Weldon Spring

T A BUSCH

ORIAL