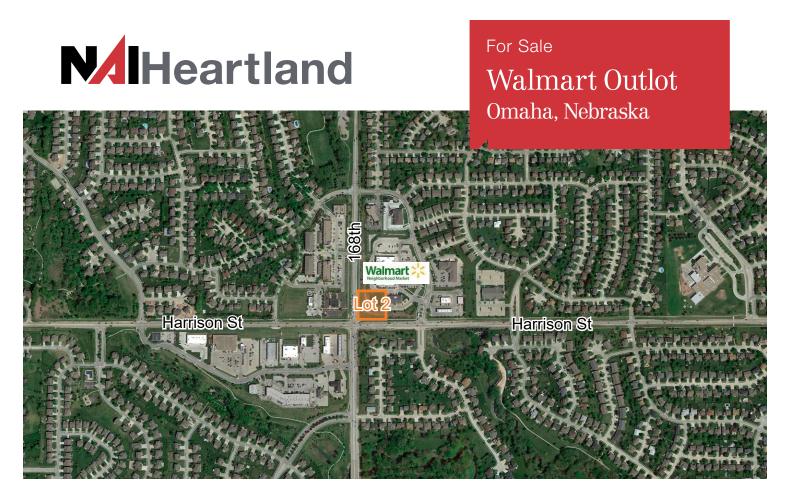

## 168th & Harrison Omaha, Nebraska

- Lot 2 | 1.18 Acres (0.55 Acres usable)
- Walmart Neighborhood Market anchor
- Great visibility & access
- Zoned MU Mixed Use
- Retail, restaurant with drive thru & professional offie uses permitted