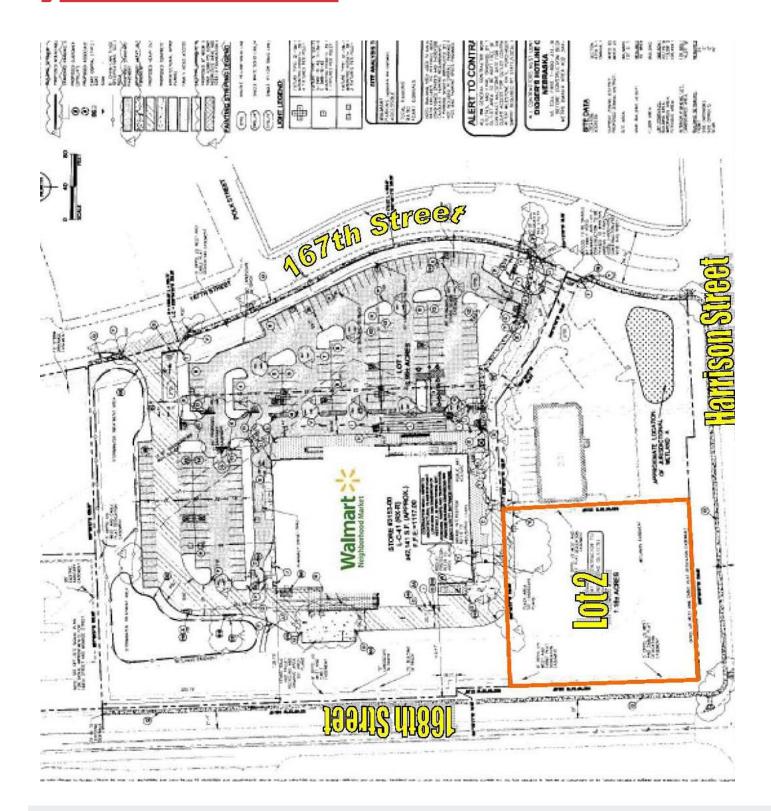

## 168th & Harrison Omaha, Nebraska

- Lot 2 | 1.18 Acres (0.55 Acres usable)
- Walmart Neighborhood Market anchor
- Great visibility & access
- Zoned MU Mixed Use
- Retail, restaurant with drive thru & professional offie uses permitted

4400 College Blvd Suite 170 Overland Park, Kansas 66211 +1 913 362 1000 nai-heartland.com 168th & Harrison | Omaha, NE Site Plan

4400 College Boulevard Suite 170 Overland Park, Kansas 66211 +1 913 362 1000