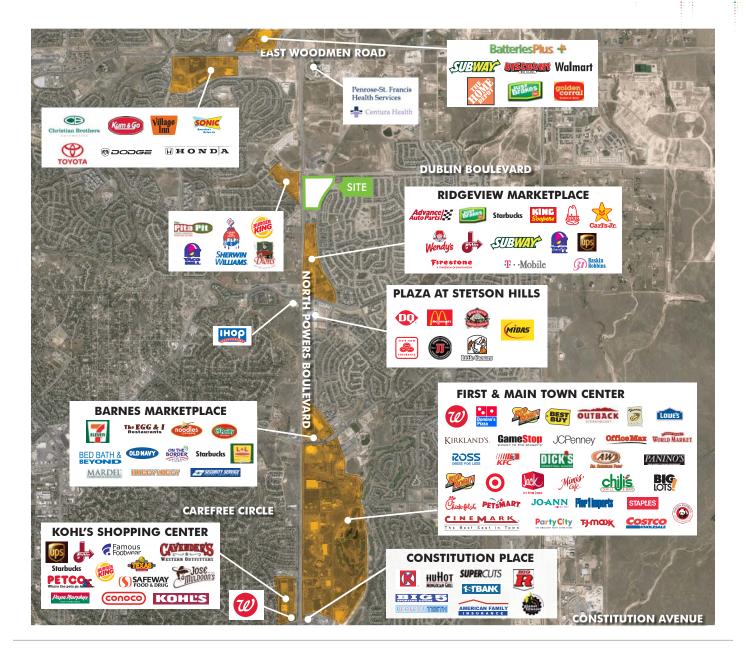

# Dublin Commons

SEC DUBLIN BOULEVARD AND POWERS BOULEVARD. COLORADO SPRINGS. CO 80922

Join the newest retail development on North Powers. Located at the busy intersection of North Powers Boulevard and Dublin Boulevard, this development offers incredible visibility, demographics and traffic counts. Pad sites from 1.63 to 2.77 acres are available for sale, lease or build-to-suit.