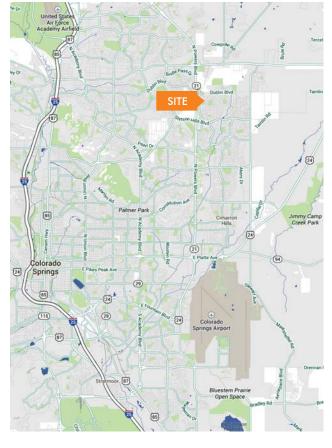

# Dublin Commons

SEC DUBLIN BOULEVARD AND POWERS BOULEVARD. COLORADO SPRINGS. CO 80922

Join the newest retail development on North Powers. Located at the busy intersection of North Powers Boulevard and Dublin Boulevard, this development offers incredible visibility, demographics and traffic counts. Pad sites from 1.63 to 2.77 acres are available for sale, lease or build-to-suit.