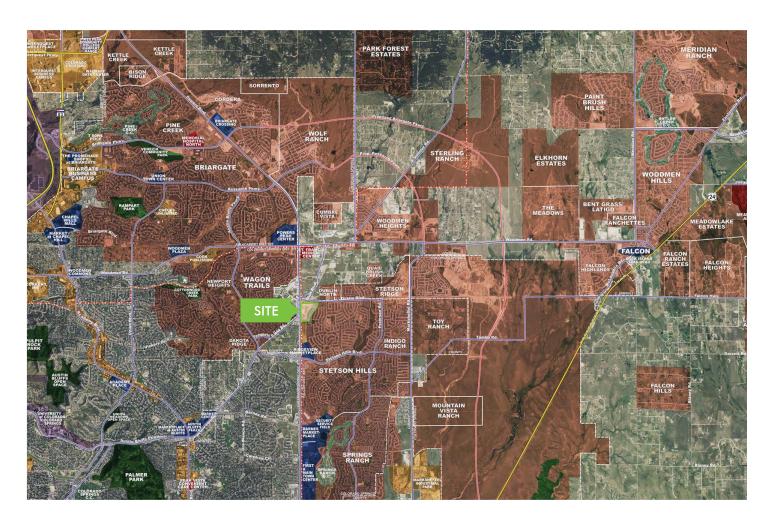

# Dublin Commons

SEC DUBLIN BOULEVARD AND POWERS BOULEVARD. COLORADO SPRINGS. CO 80922

Join the newest retail development on North Powers. Located at the busy intersection of North Powers Boulevard and Dublin Boulevard, this development offers incredible visibility, demographics and traffic counts. Pad sites from 1.63 to 2.77 acres are available for sale, lease or build-to-suit.