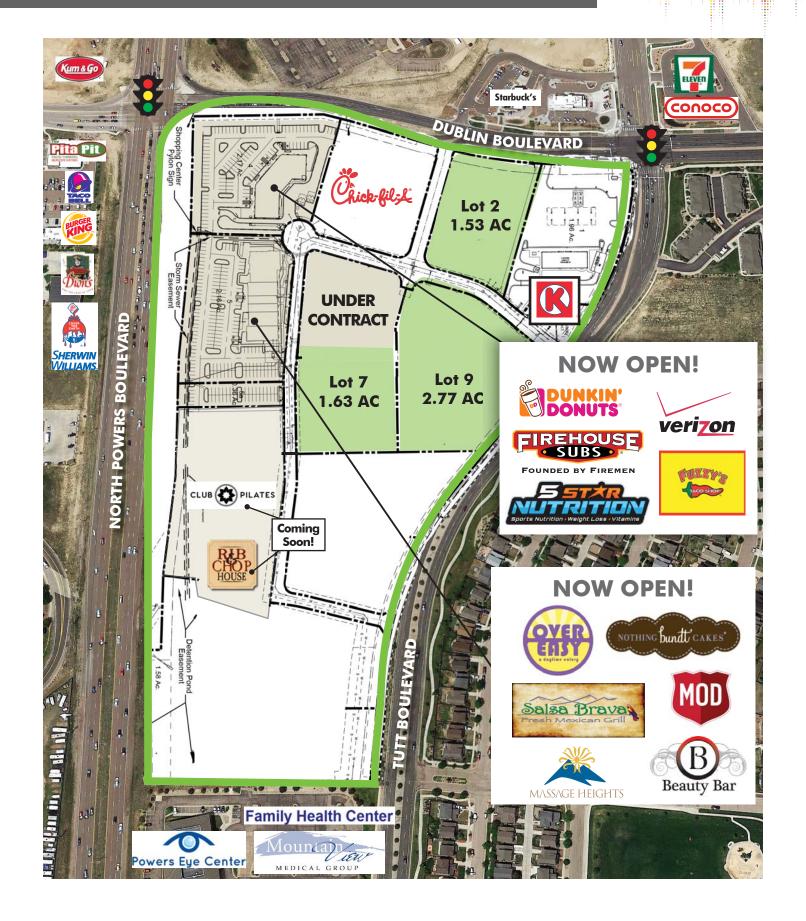

#### PAD SITES FOR LEASE OR SALE

- + Fast-growing, high income area at southeast corner of North Powers Boulevard and Dublin Boulevard
- + Pad sites from 1.63 to 2.77 acres are available for sale, lease or build-to-suit

# Dublin Commons

SEC DUBLIN BOULEVARD AND POWERS BOULEVARD. COLORADO SPRINGS. CO 80922

Join the newest retail development on North Powers. Located at the busy intersection of North Powers Boulevard and Dublin Boulevard, this development offers incredible visibility, demographics and traffic counts. Pad sites from 1.63 to 2.77 acres are available for sale, lease or build-to-suit.

### **Available Lots**

|       | Size    | Price       |
|-------|---------|-------------|
| Lot 7 | 1.63 AC | \$15.00/PSF |
| Lot 9 | 2.77 AC | \$15.00/PSF |