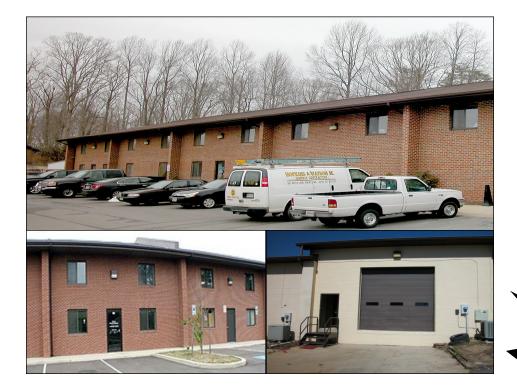

## For Lease in Owings Light Industrial Flex Space

 Small, medium and large warehouses — 900 to 3,150 sq. ft.

CALVERT COMMERCIAL

Welcome . .

- Some built-out with waiting rooms, office space, upgraded wiring and internet.
- Overhead doors some drive-in, some with loading dock

Ready for Occupancy!

Don't pay for high-priced shops! Contractors, automotive services, manufacturing or assembly, Dunkirk Business Center is a prime location. A standard 1500 sq. ft. warehouse rents for \$1,625./mo.