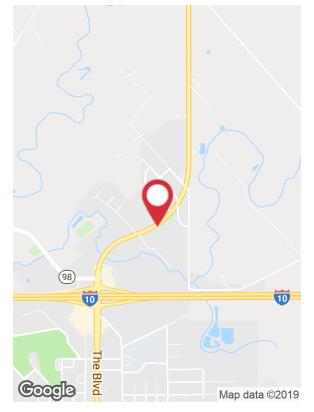

# Church Point Hwy

Rayne, Louisiana 70578

### **Property Highlights**

- ± 4.52 acres of prime real estate just North of the Rayne I-10 exit on LA Hwy 35
- Perfect for hotel, car dealership, high end restaurant or any business requiring high visibility
- This property is a short distance from the new Interstate service road entrance on LA Hwy 35
- Note this property can be divided into 2 equal parcels