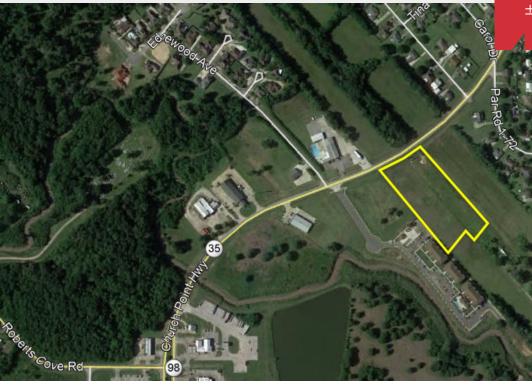

# Church Point Hwy

Rayne, Louisiana 70578

### **Property Highlights**

- ± 4.52 acres of prime real estate just North of the Rayne I-10 exit on LA Hwy 35
- Perfect for hotel, car dealership, high end restaurant or any business requiring high visibility
- This property is a short distance from the new Interstate service road entrance on LA Hwy 35
- Note this property can be divided into 2 equal parcels