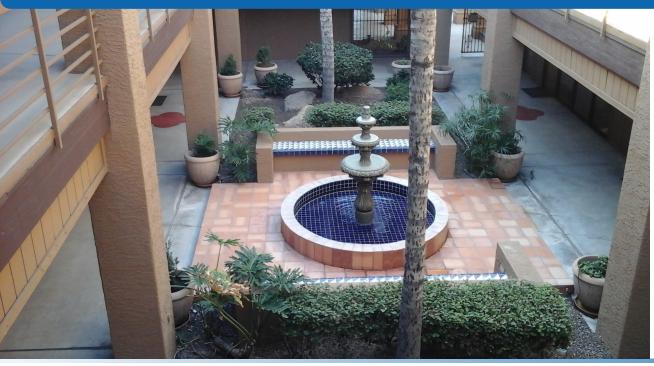

### **OVERVIEW**

Southern Executive Center is a two-story, garden-style office building. The property is well-maintained with lush landscaping and a courtyard fountain; the units are in excellent condition and get plenty of natural light.

### **HIGHLIGHTS**

- » Well-Maintained Office Building with Cox High Speed Internet Access
- » Two Stories with Elevator
- » Features a Courtyard Fountain, Plentiful Parking, and Lush Landscape
- » Excellent Street Exposure along Southern Avenue
- » Building has New Paint, Landscaping, and HVAC Systems
- » Approximately 1/4 Mile from the US 60 Superstition Freeway
- » Monument Signage Available
- Seller Guarantees Income at 100% Occupancy for 1st Year After Sale

## **INTERIOR PHOTOS**