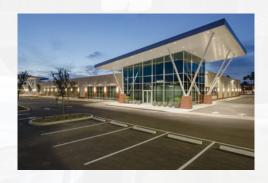

### **PROPERTY SUMMARY**

\$3,500,000 SALE PRICE \$151.62 PRICE/SF 22,075 SF **BUILDING SIZE** PARCEL SIZE 2.05 Acres 1984 YEAR BUILT **OCCUPANCY** 44% TENANCY Multi **CROSS STREETS** Southern Avenue & Horne TRAFFIC COUNT +/- 20,014 VPD (Southern Avenue)

### **OVERVIEW**

Southern Executive Center is a two-story, garden-style office building. The property is well-maintained with lush landscaping and a courtyard fountain; the units are in excellent condition and get plenty of natural light.