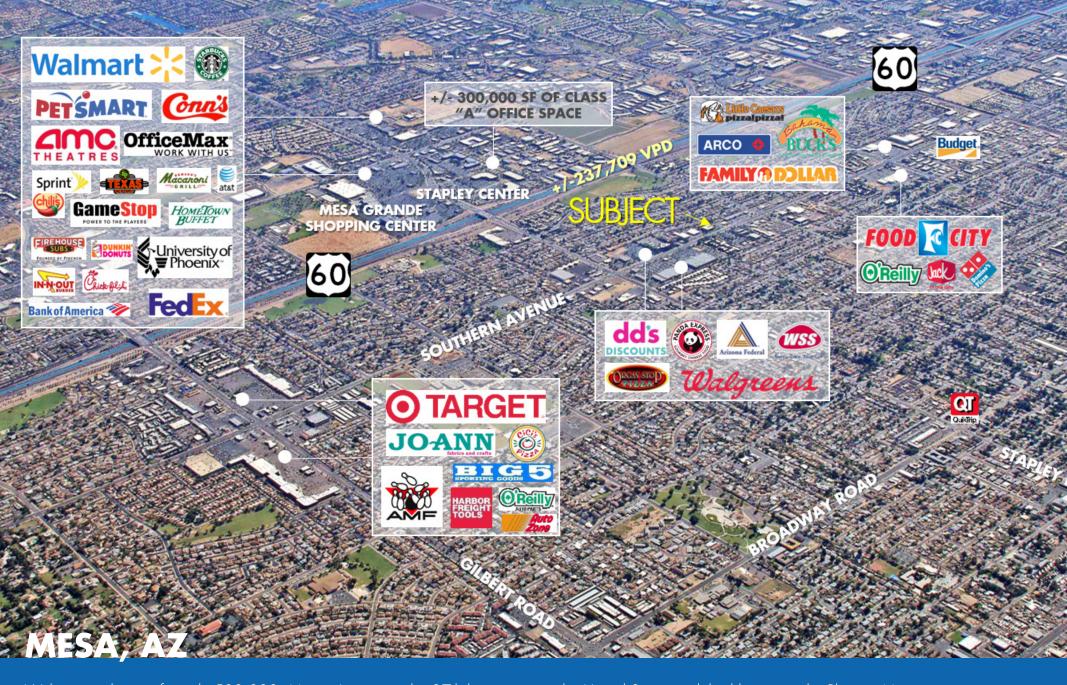

### MESA, AZ: THE FIESTA DISTRICT (3 MILES FROM SUBJECT PROPERTY)

The Fiesta District of Mesa is a dense infill area of Metropolitan Phoenix with a diverse mix of office, education, health services, and retail. The Fiesta Commons shopping center sits north of US Highway 60 on the heavily traveled intersection of Alma School Road and Southern Avenue. The intersection is also home to Fiesta Mall, an enclosed super regional shopping center with over 926,000 SF of rent-able space. Adjacent to Fiesta Mall is Mesa Community College with over 40,000 students, making it the largest community college in Maricopa County.

The area has seen a revitalization of millennial office space development with the opening of Centrica and Fiesta Corporate Campus, a 158,000 SF corporate campus located at Fiesta Mall. Mesa Financial Plaza, a 16-story Class "A" office building is located on the southeast corner of the Alma School Road and Southern Avenue, and has over 310,000 SF of office space.

The city of Mesa has also been doing their part in redeveloping the area, as well with the recent development of the Fiesta District Police station: a \$13.4 million dollar LEED certified structure located just south of the subject property on Grove Avenue. In addition, the city of Mesa has completed a \$12 million dollar redevelopment on Southern Avenue, making the street more pedestrian friendly.

Lastly, the city of Mesa announced in May that, after 20 years, the Fiesta District is getting a new multifamily development on one of the last undeveloped parcels of land. Also, located just east of the subject property will be Southern Avenue Villas. Southern Avenue Villas, expected to open in spring 2016, will bring 354 apartments and around 700 residents to the area around Fiesta Mall. The \$41 million complex is being built on 20 acres at the southwestern corner of Southern Avenue and Extension Road.