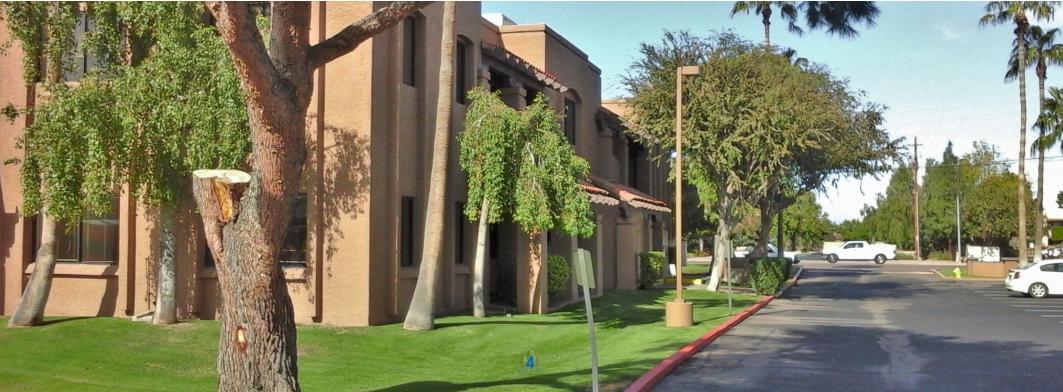

### **EXTERIOR PHOTOS**

### **OVERVIEW**

Southern Executive Center is a two-story, garden-style office building. The property is well-maintained with lush landscaping and a courtyard fountain; the units are in excellent condition and get plenty of natural light.

The property is located along Southern Avenue, just west of Stapley Drive in the Superstition Corridor. Southern Avenue has over 20,000 vehicles passing per day.