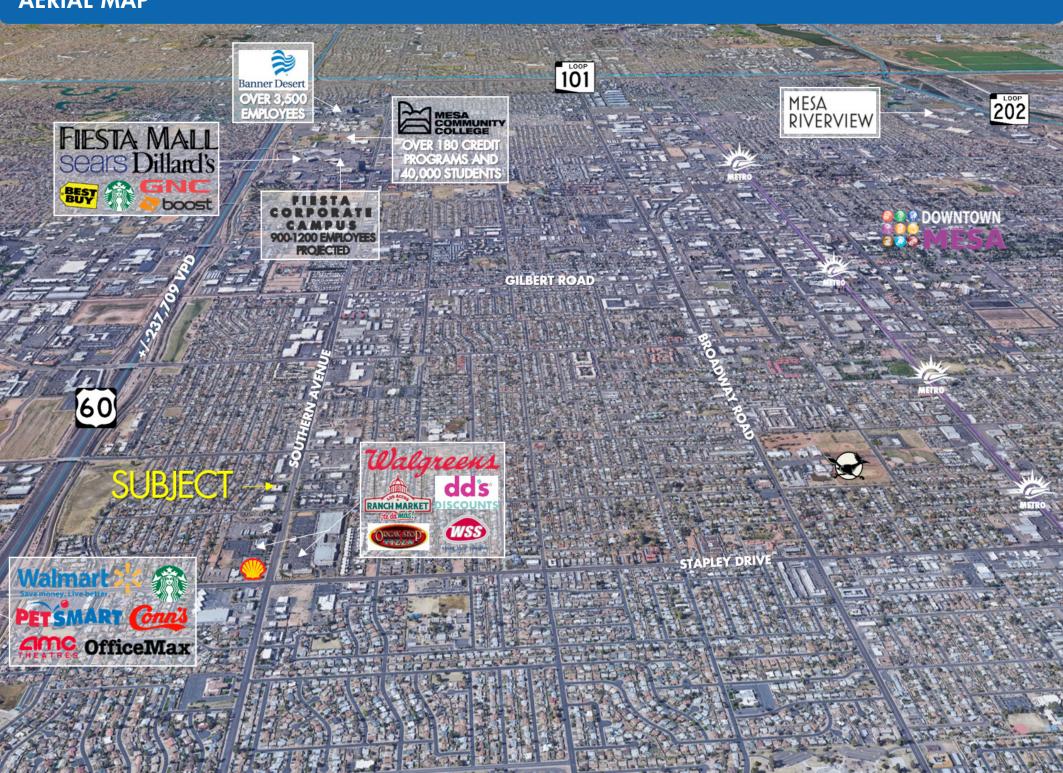

### **AERIAL MAP**

With a population of nearly 500,000, Mesa, Arizona is the 37th largest city in the United States and third largest in the Phoenix-Mesa metro area and is larger than Miami, Minneapolis, Atlanta and St. Louis. Considered the center point of the region's population, this city is commonly recognized as a top city to live in. Mesa was named one of the "Best Cities for Families" by Parenting magazine due to top achieving public schools and a constantly growing labor force. Leading employers like Boeing and Banner Medical Centers benefit from Mesa's well-educated workforce, more than 33% of which have an associates degree or higher.

#### – MESA HIGHLIGHTS

- 3rd Largest City in Arizona after Phoenix and Tucson
- Two major airports and employment bases: Falcon Field and Phoenix Mesa Gateway Airport
- Access to three major freeways: Loop 101, Loop 202 (Red Mountain Freeway and the Santan Freeway, and State Rte. 60 (Superstition Freeway)
- Adjacent to other vibrant SE Valley communities: Tempe, Chandler, Gilbert and Queen Creek
- Home to 13 colleges including: ASU Polytechnic Campus, Mesa Community College (40,000+ Students Annually), East Valley Institute of Technology, A.T. Still University, Benedictine University and DeVry University
- In recent months, over 1,824,000 square feet of new employers are joining companies like McDonnell Douglas and Apple. In fact, Boeing will be shifting hundreds of jobs from Washington to Mesa in the next 2 years
- Mesa Downtown Core now has light rail and is redeveloping into a vibrant mixed-use corridor including the award-winning and popular Mesa Arts Center
- Master-planned community (by DMB), Eastmark, was named one of the Top
  6 new communities in the country. Eastmark is located in far eastern Mesa
  close to the new Tech Corridor on Elliot Road. It leads the southeast valley of
  Maricopa County with new homes sales along with nearby Queen Creek
- Named Best Big City in the Southwest (Money Magazine 2016)