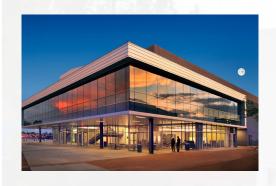

### **PROPERTY SUMMARY**

\$3,500,000 SALE PRICE \$151.62 PRICE/SF 22,075 SF **BUILDING SIZE** PARCEL SIZE 2.05 Acres 1984 YEAR BUILT **OCCUPANCY** 44% TENANCY Multi **CROSS STREETS** Southern Avenue & Horne TRAFFIC COUNT +/- 20,014 VPD (Southern Avenue)

### **OVERVIEW**

Southern Executive Center is a two-story, garden-style office building. The property is well-maintained with lush landscaping and a courtyard fountain; the units are in excellent condition and get plenty of natural light.