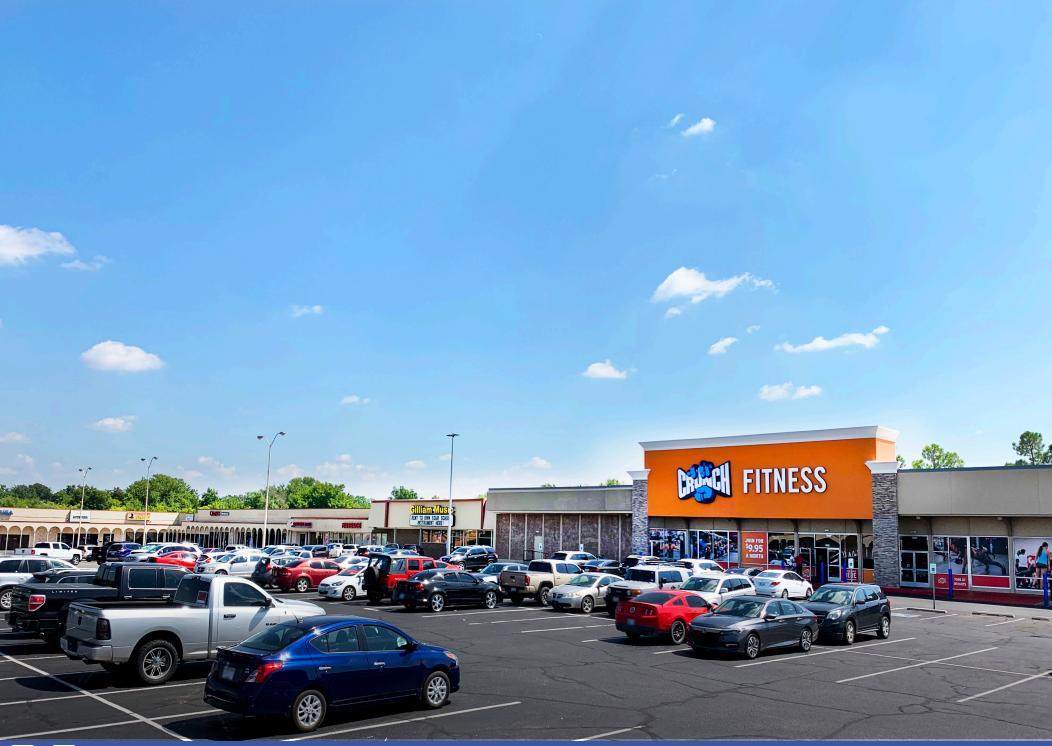

## **PROPERTY HIGHLIGHTS**

Located on the corner of Main St. & 24th Ave SW

Rare availability at one of Norman's most coveted retail intersections

## **SNAPSHOT**

Estimated Vehichles Per Day

Main St. 26,592 VPD 24th Ave SW 17,767 VPD

Average HH Income: 3 Mile Radius

\$75,497

Population: 3 Mile Radius

68,097