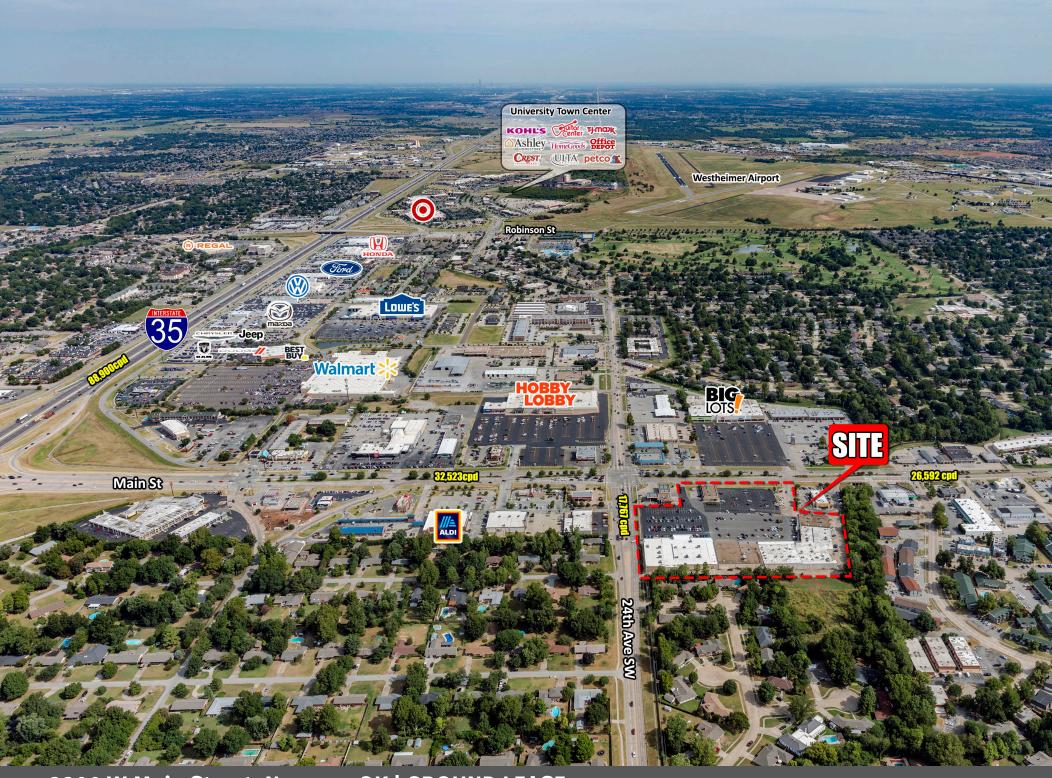

## **PROPERTY HIGHLIGHTS**

Located on the corner of Main St. & 24th Ave SW

Rare availability at one of Norman's most coveted retail intersections

## **SNAPSHOT**

Estimated Vehichles Per Day

Main St. 26,592 VPD 24th Ave SW 17,767 VPD

Average HH Income: 3 Mile Radius

\$75,497

Population: 3 Mile Radius

68,097