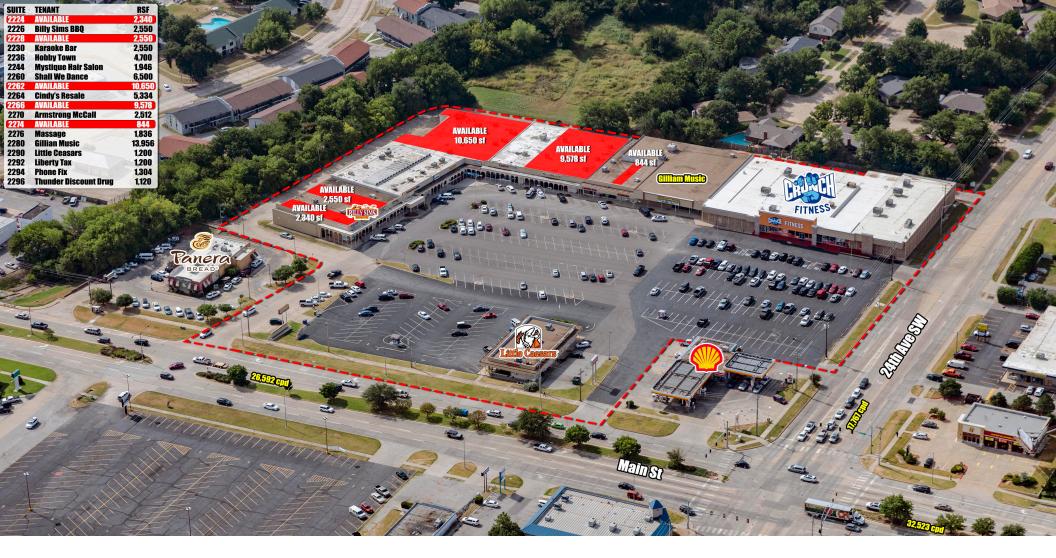

## **PROPERTY DETAILS**

| Lease Rate      | \$7-\$12/SF |
|-----------------|-------------|
| Additional Rent | \$2.35 NNN  |
| Available SF    | 25,962 SF   |
| Building Size   | 72,670 SF   |

## **PROPERTY HIGHLIGHTS**

Located on the corner of Main St. & 24th Ave SW

Rare availability at one of Norman's most coveted retail intersections