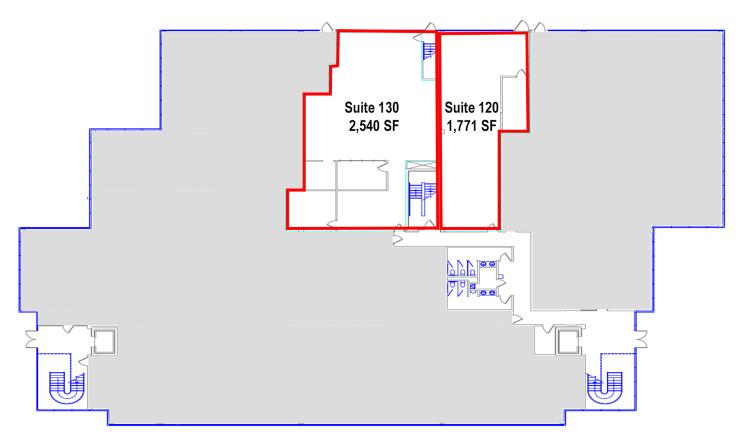

## Availability • Suite 120 - 1,771 SF

- Suite 130 2,540 SF

### **1st Floor Availability**

Justin Lossner, CCIM
Executive Vice President
+1 515 371 0846
justin.lossner@am.jll.com

Justin Lossner, CCIM Executive Vice President +1 515 371 0846 justin.lossner@am.jll.com