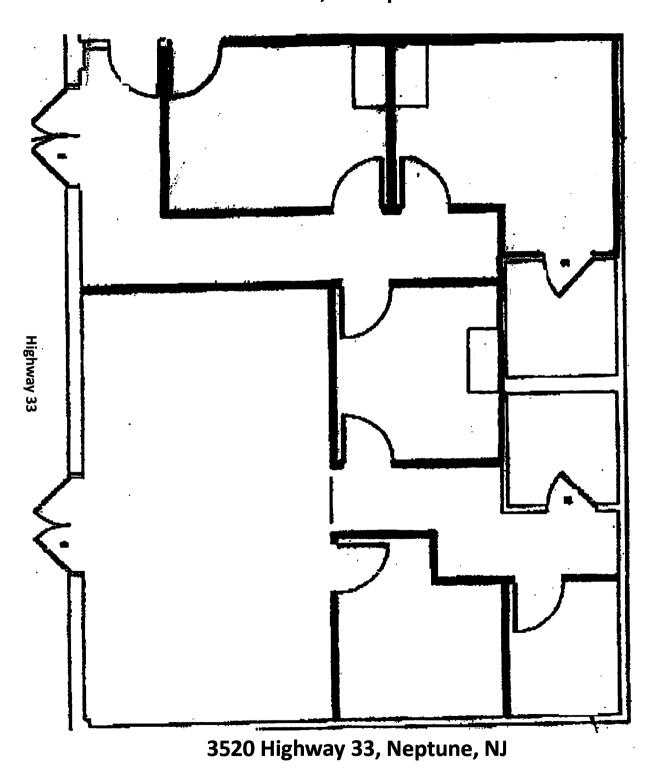

## MEDICAL OFFICE SPACE FOR LEASE **4,000 SF DIVISIBLE TO 1,500 SF** 3520 Highway 33, Neptune, NJ

All information furnished regarding property is from sources deemed reliable, but no warranty or representation is made as to the accuracy thereof and same is submitted subject to errors, omissions, change of price, rental or other conditions, prior sale, lease or financing, or withdrawal without notice.

## Space Features:

- 4,000 Sq. Ft. Divisible to 1,500 Sq. Ft.
- 2.4 Miles from Jersey Shore **University Medical Center**
- Great Visibility on Heavily **Traveled Highway 33**
- **Ample Parking**

## Maggio Plaza 2,500 Sq. Ft.

3520 Highway 33, Neptune, NJ

Maggio Plaza 1,500 Sq. Ft.