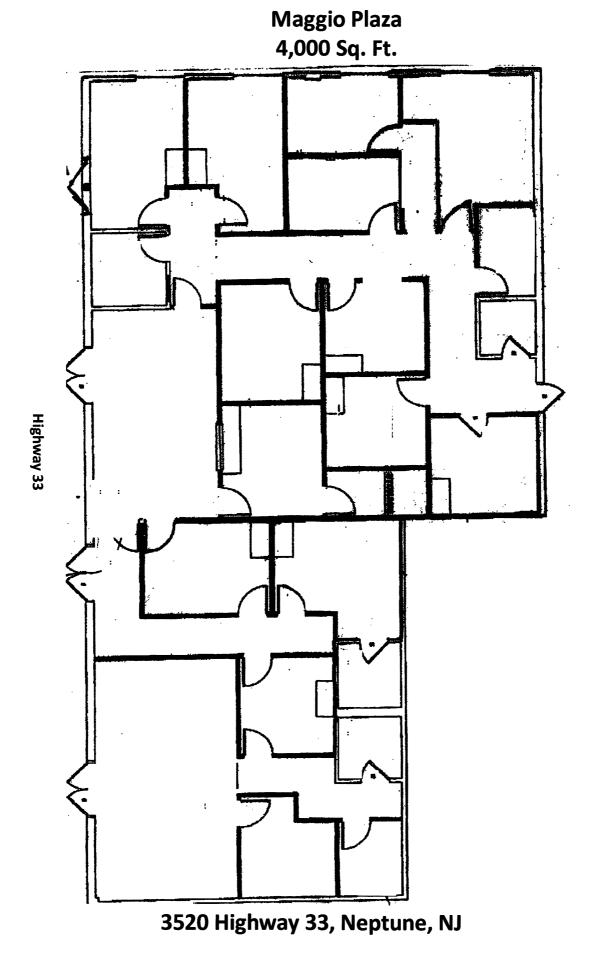

## MEDICAL OFFICE SPACE FOR LEASE **4,000 SF DIVISIBLE TO 1,500 SF** 3520 Highway 33, Neptune, NJ

All information furnished regarding property is from sources deemed reliable, but no warranty or representation is made as to the accuracy thereof and same is submitted subject to errors, omissions, change of price, rental or other conditions, prior sale, lease or financing, or withdrawal without notice.

## Space Features:

- 4,000 Sq. Ft. Divisible to 1,500 Sq. Ft.
- 2.4 Miles from Jersey Shore **University Medical Center**
- Great Visibility on Heavily **Traveled Highway 33**
- **Ample Parking**