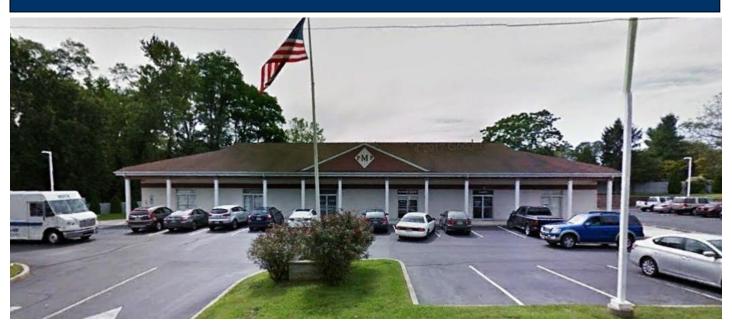

## MEDICAL OFFICE SPACE FOR LEASE **4,000 SF DIVISIBLE TO 1,500 SF** 3520 Highway 33, Neptune, NJ

All information furnished regarding property is from sources deemed reliable, but no warranty or representation is made as to the accuracy thereof and same is submitted subject to errors, omissions, change of price, rental or other conditions, prior sale, lease or financing, or withdrawal without notice.

## Space Features:

- 4,000 Sq. Ft. Divisible to 1,500 Sq. Ft.
- 2.4 Miles from Jersey Shore **University Medical Center**
- Great Visibility on Heavily **Traveled Highway 33**
- **Ample Parking**

## Location Features:

- **Busy Highway 33 Frontage**
- Minutes to Garden State Parkway, Routes 18, 35 & 66, **Area Restaurants & Shopping**

SERVICES, INC.

Exclusive Broker Sal Dellomo **Summit Realty Services, Inc.** www.summitrealtynj.com 732-918-9008 ext. 12