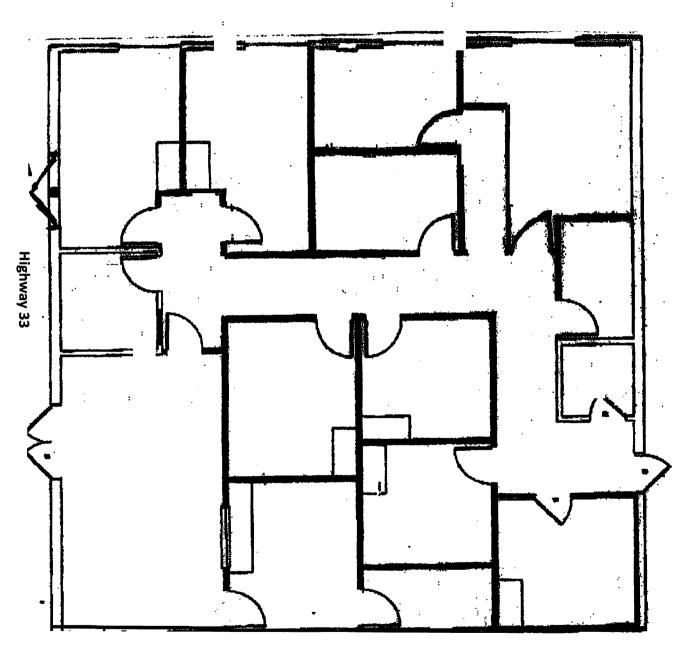

## Maggio Plaza 2,500 Sq. Ft.

3520 Highway 33, Neptune, NJ

Maggio Plaza 1,500 Sq. Ft.