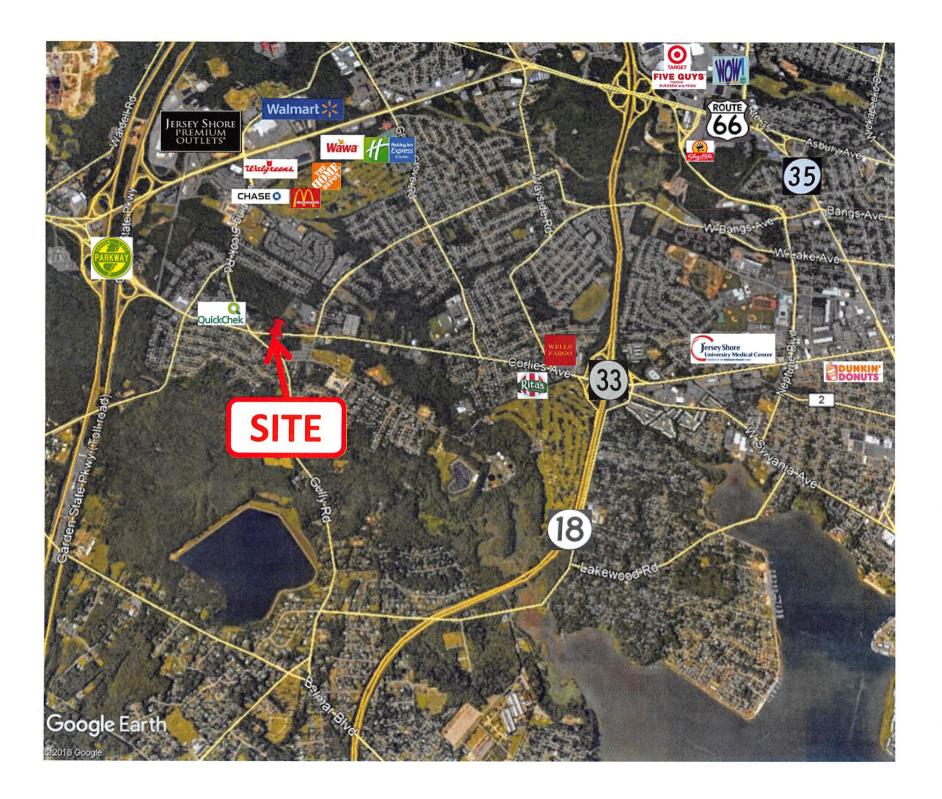

## Space Features:

- 4,000 Sq. Ft. Divisible to 1,500 Sq. Ft.
- 2.4 Miles from Jersey Shore **University Medical Center**
- Great Visibility on Heavily **Traveled Highway 33**
- **Ample Parking**

## Location Features:

- **Busy Highway 33 Frontage**
- Minutes to Garden State Parkway, Routes 18, 35 & 66, **Area Restaurants & Shopping**

SERVICES, INC.

Exclusive Broker Sal Dellomo **Summit Realty Services, Inc.** www.summitrealtynj.com 732-918-9008 ext. 12