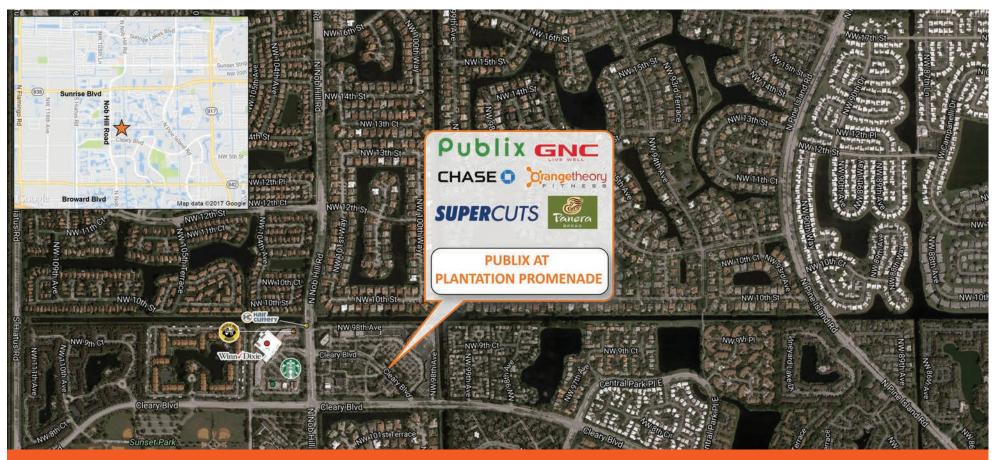

# PUBLIX AT PLANTATION PROMENADE

**Publix at Plantation Promenade** is situated at the southeast corner of Nob Hill Rd and Cleary Blvd. Tenants benefit from a dense, affluent trade area and a multitude of nearby homes, schools and apartments. The Publix enjoys robust sales and generates heavy traffic, further contributing to the neighboring tenants' success. Best-in-class service and value creation through diligent, return-driven property management, leasing, development, and construction management