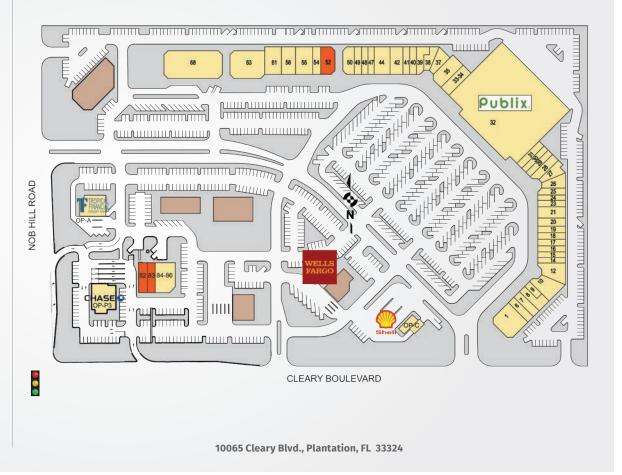

### PUBLIX AT PLANTATION PROMENADE

| TENANTS                              | UNIT    | SF    | TENANTS                        | UNIT  | SF     |
|--------------------------------------|---------|-------|--------------------------------|-------|--------|
| Panera Bread                         | 1-5     | 4,800 | Publix Super Markets           | 32    | 48,555 |
| Menchie's Frozen                     |         |       | Park's Martial Arts            | 33-34 | 2,400  |
| Yogurt                               | 6       | 1,400 | Orange Theory                  | 35-36 | 2,750  |
| Wish And Shoes                       | 7       | 1,392 | Supercuts, Inc                 | 37    | 1,590  |
| The Salt Nest                        | 8       | 1,350 | My Florida PC                  | 38    | 1,290  |
| Sonia's Shoe<br>Repair & Alterations | 9       | 750   | Vito's Gourmet Pizza           | 39    | 1,650  |
|                                      | 9<br>10 | 2,916 | Lily Nails                     | 40    | 1,050  |
| John G. Sarris DMD, PA               |         |       | Eli And Pearl                  | 41    | 1,050  |
| Berksshire Hathaway<br>Home Service  | 12-13   | 2,765 | Broadway Bagels North          | 42-43 | 2,100  |
| Paints N Cocktails                   | 14      | 1,050 | Fresh Floor                    |       | 2450   |
| Strech Zone                          | 15      | 1,050 | Kitchen & Bath                 | 44-46 | 3,150  |
| Home Care Assistance                 | 16      | 1,050 | Expedia Cruise<br>Ship Centers | 47    | 1,050  |
| Sapphire Blend                       | 17      | 1,050 | US Pak N Ship                  | 48    | 1,050  |
| Green Paws Pet Market                | 18      | 1,050 | Dry Clean USA                  | 49    | 1,260  |
| Pool Centers, U.S.A.                 | 19      | 1,050 | Amazing Asian Bistro           | 50-51 | 2,140  |
| Subway                               | 20      | 1,050 | Available                      | 52    | 2,350  |
| Club Pilates                         | 21      | 2,100 | Dance Theatre                  | 54-57 | 4,064  |
| GNC                                  | 23      | 1,050 | Orthodontic Center             | 58    | 2,706  |
| Promenade Optical                    | 24      | 1,050 | Huntington Learning            |       | _,     |
| Promenade Jewelers                   | 25      | 1,350 | Center                         | 61-62 | 2,007  |
| Clean Juice                          | 26      | 1,590 | VCA Animal Hospital            | 63-67 | 6,010  |
| Florida Dance Sport                  | 27      | 1,590 | Kinder Clues Academy           | 68    | 10,000 |
| Stix Oriental                        | 28      | 1,550 | Available                      | 82    | 1,127  |
| Internet Sales Result                | 29      | 1,200 | Available                      | 83    | 1,143  |
| State Farm Insurnace                 | 30      | 1,200 | Urgent Med                     | 84-86 | 3,898  |
| Plantation Spinal                    |         |       | Tropical Financial             | OP-A  | 3,089  |
| Care Center                          | 31      | 1,200 | Shell Oil                      | OP-C  | 1,780  |
|                                      |         |       | JP Morgan Chase                | OP-P3 | 4,391  |
|                                      |         |       | JP Morgan Chase                | 0P-P3 | 4,39   |

This site plan shows the approximate location, square footage, and configuration of the shopping center and adjacent areas, and is only illustrative of the size and relationship of the stores and common areas generally, all of which are subject to change. The showing of any names of tenants, parking spaces, square footage, curb-cuts or traffic controls shall not be deemed to be a representation or warranty that any tenants will be at the shopping center, the square footage is accurate, or that any parking spaces, curb-cuts or traffic controls do or will continue to exist. Moreover, any demographics set forth in this flyer are for illustrative purposed only and shall not be deemed a representation by Landlord or their accuracy.