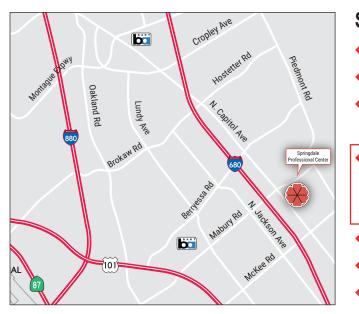

San Jose, CA



# Property Size: ±1,419 SF

As exclusive agent(s), we are pleased to offer the following spaces:



## **Springdale Professional Center**

- Single-Story Professional Medical/Dental/Office Complex
- Perfect for DDS, PT and Chiropractic Uses!
- Easy 680 Freeway Access and Walking Distance to Light Rail and Minutes to Berryessa Bart Station

### Suite C-7: ±1,419 SF

Plumbing, Compressed Air and Oral Vacuum in Place for Dental Office Use

- Open Floorplan with New Flooring, LED Lighting and Paint
- 5/1000 Parking Ratio
- Competitive Lease Rate with No Pass-Through of CAM Expenses
- Lock Box On-Site or Appointment to Tour



Geri Wong 408.987.4134 gwong@ngkf.com CA RE License #01142432 Patty Steele 408.982.8463 psteele@ngkf.com CA RE License #00839635

3055 Olin Avenue, Suite 2200 San Jose, CA 95128 Tel 408.727.9600 Fax 408.988.6340

The distributor of this communication is performing act