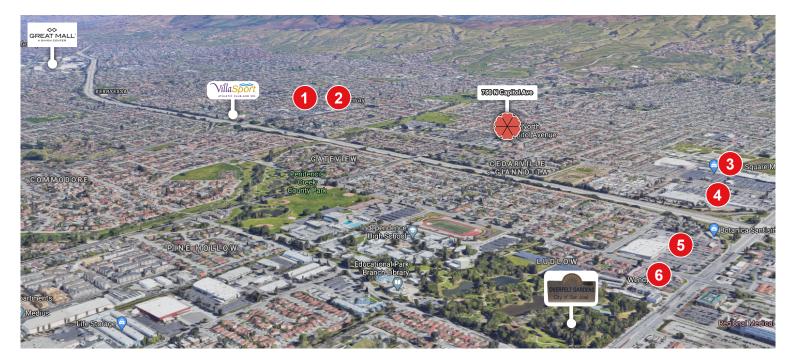

### Amenities Map

#### 1). Berryessa Hills

#### Retail

- Autozone
- Bank of America
- DD's Discounts
- Dollar Tree
- H&R Block

#### Dining & Grocery

- Donuts
- · Gabrielle's Food Market
- · House of Teriyaki
- Mountain Mike's
- McDonald's
- Pandora Cafe
- Tastea Smoothies
- Umai Savory Hotdogs

#### 2). Berryessa Corners

### Retail

- Bank of America
- Citi Bank
- CVS

tion

- Herbal Health Foot Massage
- Modern Dragon Taekwondo
- · Speedway Gas Sta-
- The UPS Store
- · Wells Fargo
- **Dining & Grocery**
- Jade China
- · Pho Yen Deli
- Red Chili
- Round Table
- Safeway
- T-Spot

#### 3). Capitol Square Mall

### Retail

- AT&T
- Chase Bank Chevron Gas Station
- Cricket Wireless
- GNC
- Marshall's
- Ross
- · Sally Beauty Supply
- Shoe Palace
- Target
- Walgreens
- Wells Fargo

#### **Dining & Grocery**

- · Cardenas Market
- · Five Guys
- Hometown Buffet
- Jamba Juice
- Togo's
- Starbucks
- TK Noodle
- Wingstop

#### 4). Plaza Adjacent to **Capitol Square Mall**

- Retail
- 24 Hour Fitness
- 76 Gas Station
- Dollar Tree
- · Fallas Discount Store
- T-Mobile
- VP DryCleaners

### Dining & Grocery

- Bonchon
- Burger King
- Chipotle
- Happy Lemon
- Mehak of India
- Panda Express
- Pho Tick Tock SJ Crawfish
- Tea Zone

The distributor of this communication is performing acts for which a real estate license is required. The information contained herein has been obtained from sources deemed reliable but has not been verified and no guarantee, warranty or representation, either express or implied, is made with respect to such information. Terms of sale or lease and availability are subject to change or withdrawal without notice.

#### 5). McKee Road Plaza

6). Jackson Avenue Plaza

Retail

Alliance Medical

· Farmer's Insurance

McKee I aundromat

Prime Time Nutrition

Son Lee TaeKwonDo