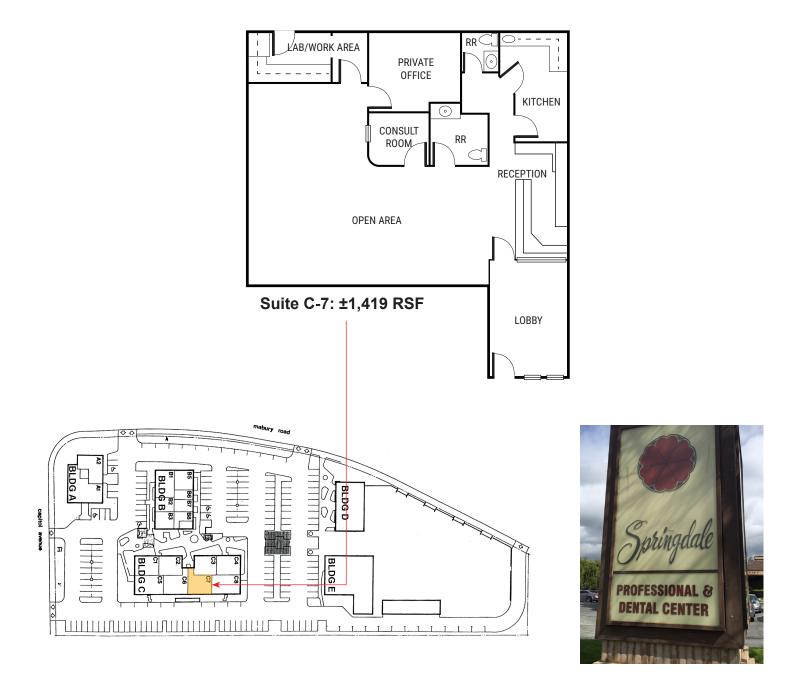

### Suite C-7: ±1,419 SF

Plumbing, Compressed Air and Oral Vacuum in Place for Dental Office Use

- Open Floorplan with New Flooring, LED Lighting and Paint
- 5/1000 Parking Ratio
- Competitive Lease Rate with No Pass-Through of CAM Expenses
- Lock Box On-Site or Appointment to Tour

San Jose, CA

Floorplan

Geri Wong 408.987.4134 gwong@ngkf.com CA RE License #01142432 Patty Steele 408.982.8463 psteele@ngkf.com CA RE License #00839635

The distributor of this communication is performing acts for which a real estate license is required. The information contained herein has been obtained from sources deemed reliable but has not been verified and no guarantee, warranty or representation, either express or implied, is made with respect to such information. Terms of sale or lease and availability are subject to change or withdrawal without notice.