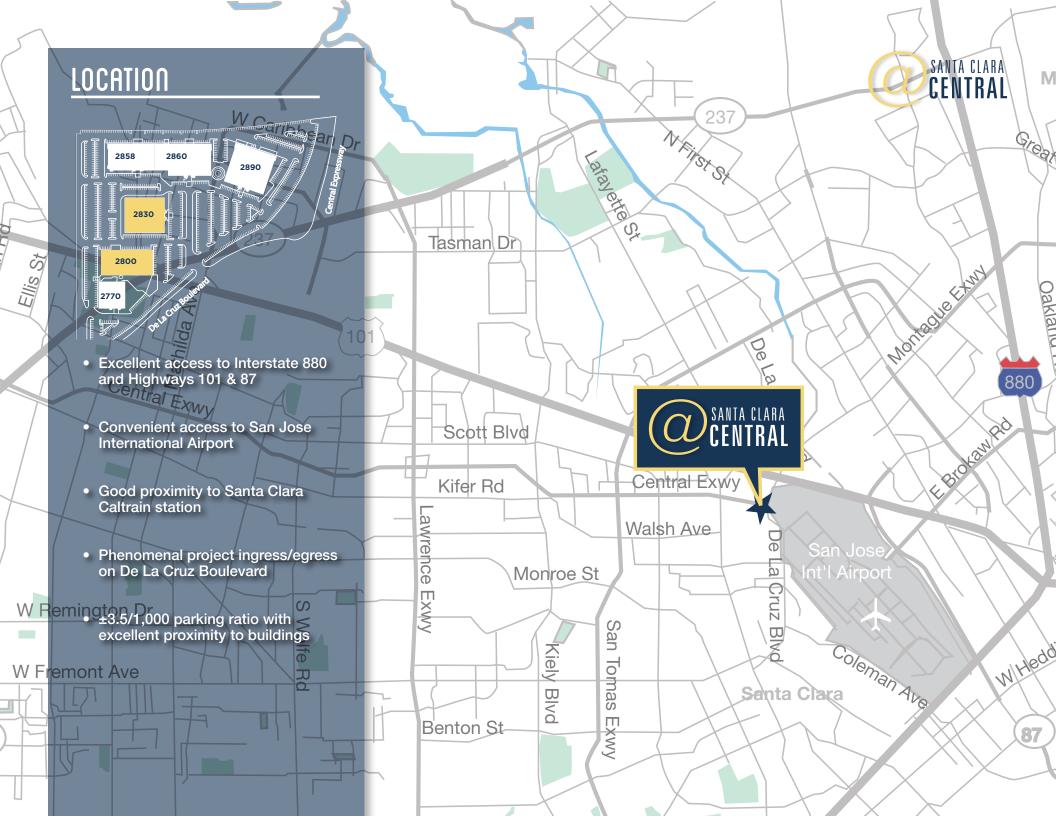

## PROJECT HIGHLIGHTS

- Five-building high-image Office/R&D project totaling ±295,426 SF
- New multi-tenant options as small as 8,500 SF to Full Floors
- Transformative project upgrades and renovations complete
  - Extensive exterior façade modifications with progressive image
- State-of-the-art tech open ceiling and drop ceiling environments
- Prominent corner location with excellent identity
- Tremendous building and monument signage opportunities
- Expansive asset with options for future growth
- Energized collaboration areas dedicated to each building
- Dock and grade level loading opportunities
- SVP power savings between 27%-35% over PG&E

## **BUILDING HIGHLIGHTS**

- Premier creative three-story freestanding building
- Highly visible building with tremendous identity
- Market Ready first/third floors, lobby, break areas, and restroom cores

Private outdoor amenity area with tranquil environment

New commercial kitchen with indoor and outdoor collaboration areas

- Open ceiling tech environment w/15' 4" floor to ceiling height
- Dock and grade level loading
- Ample Power: 2,000 Amps @ 277/480V