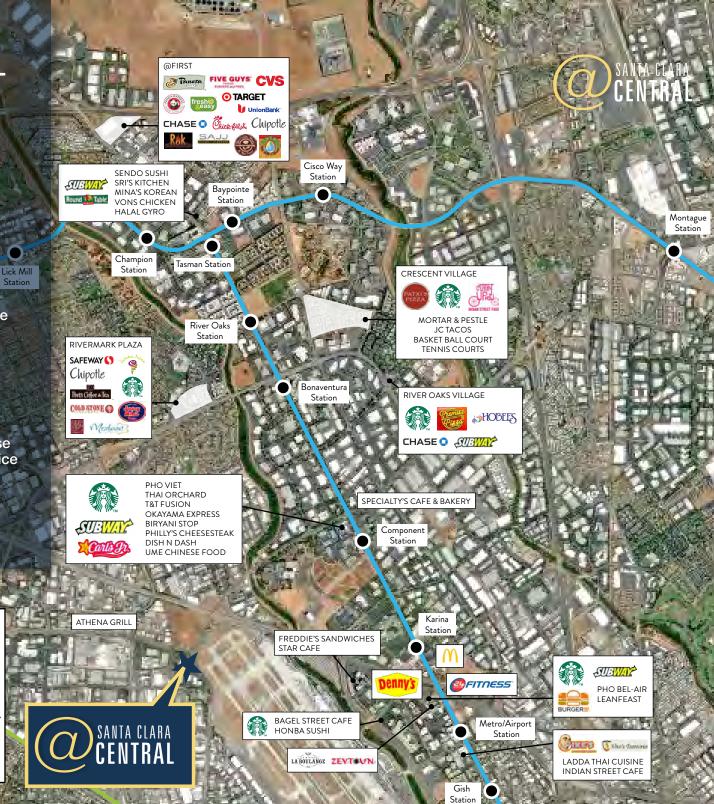

## AMENITY MAP

- Excellent proximity to San Jose International Airport
- Abundant casual and fine dining options within minutes
- Short distance from Coleman Station and other high-eat America Station density retail centers
- Central to urban living, corporate lodging, and executive housing
- Close proximity to high-image and economy hotel options
- Minutes from long-term San Jose Airport parking and shuttle service

Fleming's

Lulais

Uber/Lyft service to Caltrain station estimated at \$0.02 PSF per month

BAT OF L

CHASE () Il Fornaio

corepower bluemercury Specialtys

Sur la table verizon Chipotle

Gong cha