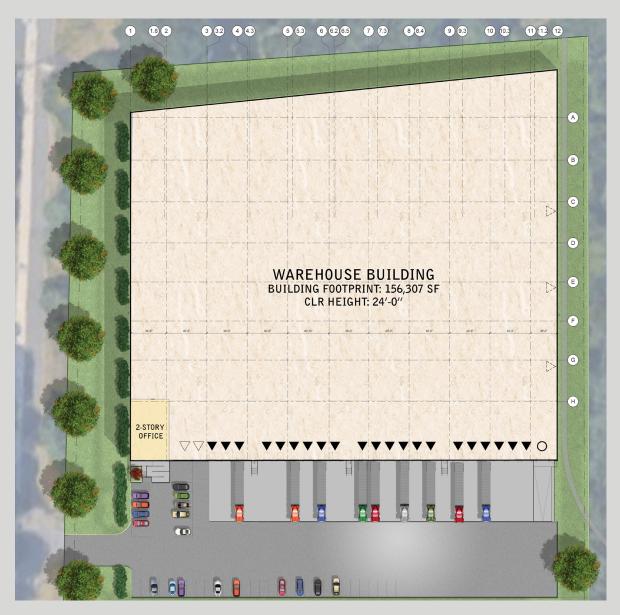

### RENOVATIONS UNDERWAY

- New pre-cast concrete panels and decorative façade
- Filling in interior loading with new 60' speed bay
- 21 new 9' X 10' loading dock doors equipped with 40K-lb pit levelers, bumpers and seals
- One (1) 12' X 14' drive-in door
- 24' clear
- New ESFR sprinkler system
- New LED lighting
- New Roof
- Whitebox office
- New Parking Lot

# **5 PADDOCK STREET**

**AVENEL, NEW JERSEY, 07001** 

156,307 SF Warehouse Available | Redevelopment Delivering Q3 2020

MICHAEL KIMMEL

Senior Director +1 410 241 1815 michael.kimmel@cushwake.com **ANDREW SIEMSEN** 