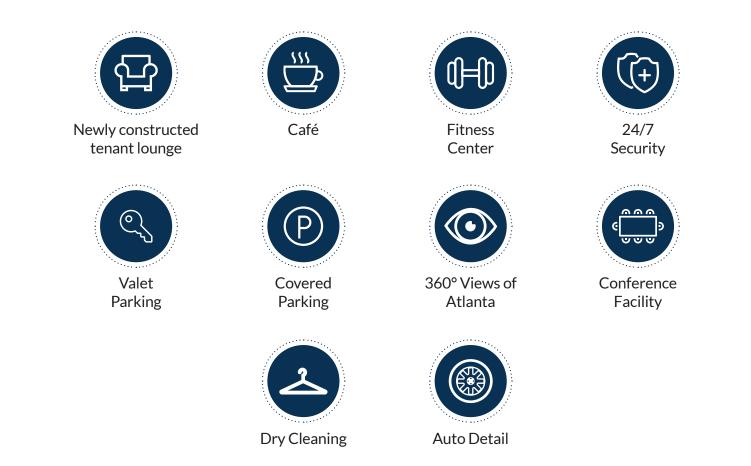

# BUCKHEAD TOWER

#### EXISTING FULL FLOOR COMING AVAILABLE JANUARY 1, 2020



## **4TH FLOOR**

- Available January 1, 2020
- Newly renovated lobby, amenities and elevators
- Connected to JW Marriott Hotel & Conference Center – 370-room luxury hotel
- Enclosed promenade connecting to 1.6 m.s.f. Lenox Square
- Adjacent to MARTA's Lenox Station











#### **BUILDING AMENITIES**



#### 4TH FLOOR PLAN / 20,838 SF



### FOR LEASING INFORMATION

Adam Viente 404 995 6551 adam.viente@am.jll.com

David Horne 404 995 6321 david.horne@am.jll.com



www.buckheadtower.com

© 2018 Jones Lang LaSalle IP, Inc. All rights reserved.