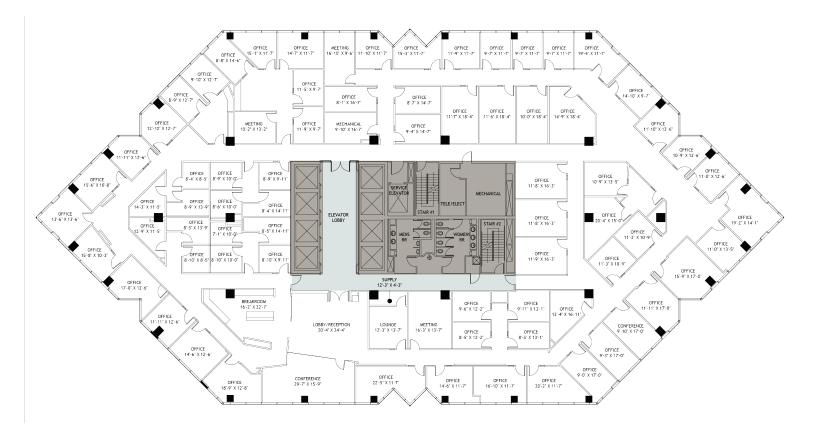

# BUCKHEAD TOWER

#### EXISTING FULL FLOOR COMING AVAILABLE JANUARY 1, 2020



## **4TH FLOOR**

- Available January 1, 2020
- Newly renovated lobby, amenities and elevators
- Connected to JW Marriott Hotel & Conference Center – 370-room luxury hotel
- Enclosed promenade connecting to 1.6 m.s.f. Lenox Square
- Adjacent to MARTA's Lenox Station











#### **BUILDING AMENITIES**



#### 4TH FLOOR PLAN / 20,838 SF



### FOR LEASING INFORMATION

Adam Viente 404 995 6551 adam.viente@am.jll.com

David Horne 404 995 6321 david.horne@am.jll.com



www.buckheadtower.com

© 2018 Jones Lang LaSalle IP, Inc. All rights reserved.