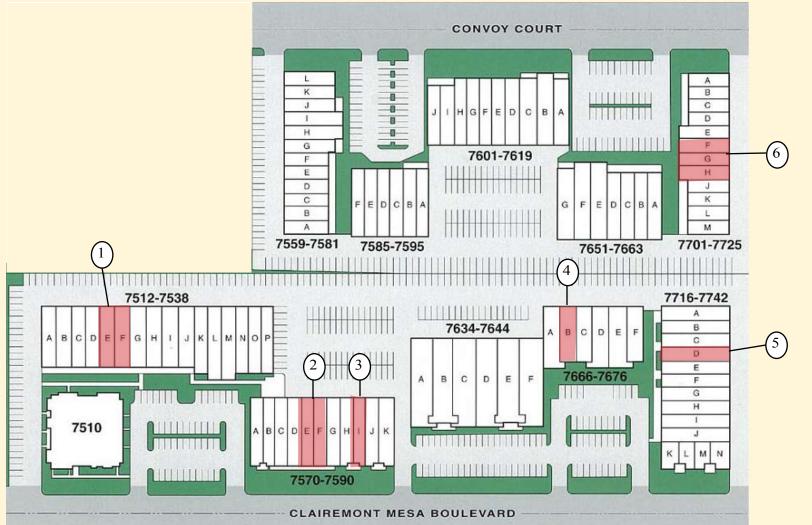

#### SPACE AVAILABLE

| PROPERTY                           | SF    | DATE AVAILABLE | IMPROVEMENTS                             | BAY<br>DOORS | MONTHLY RENT/<br>GROSS | RATE/MONTH<br>GROSS | NOTES |
|------------------------------------|-------|----------------|------------------------------------------|--------------|------------------------|---------------------|-------|
| Kearny Industrial Properties (KIP) |       |                |                                          |              |                        |                     |       |
| 1. 7516-7518 Clairemont Mesa Blvd. | 4,290 | Immediately    | 20% Office, balance warehouse            | 2            | \$4,933                | \$1.15              | KAB1  |
| 2. 7578-80 Clairemont Mesa Blvd.   | 4,800 | Immediately    | 35% showroom, offices, balance warehouse | 2            | \$5,760                | \$1.20              | KAB1  |
| 3. 7586 Clairemont Mesa Blvd.      | 2,400 | Immediately    | 25% Office, balance warehouse            | 1            | \$3,120                | \$1.20              | KAB1  |
| 4. 7722 Clairemont Mesa Blvd.      | 2,000 | Immediately    | 15% Office, balance warehouse            | 1            | \$2,300                | \$1.15              | KAB1  |
| 5. 7724 Clairemont Mesa Blvd.      | 2,000 | Immediately    | 20% Office, balance warehouse            | 1            | \$2,300                | \$1.15              | KAB1  |
| 6. 7711-15-17 Convoy Court         | 4,800 | Immediately    | 15% Office, warehouse                    | 3            | \$5,280                | \$1.10              | KAB1  |