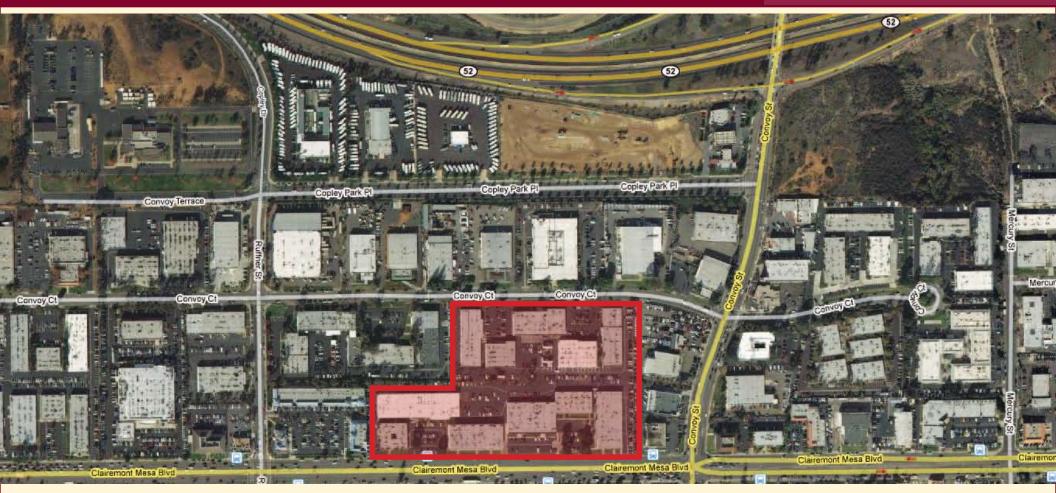

#### **Property Information**

- · Location, location, location (Heart of Kearny Mesa)
- Excellent freeway access (Interstate 805 and 15, Highway 163 and 52)
- Flexible layouts, various office and warehouse combinations
- Institutional ownership with responsive, local on-site management
- Amenities on-site or within walking distance
- Street frontage locations provide excellent exposure for identity and signage