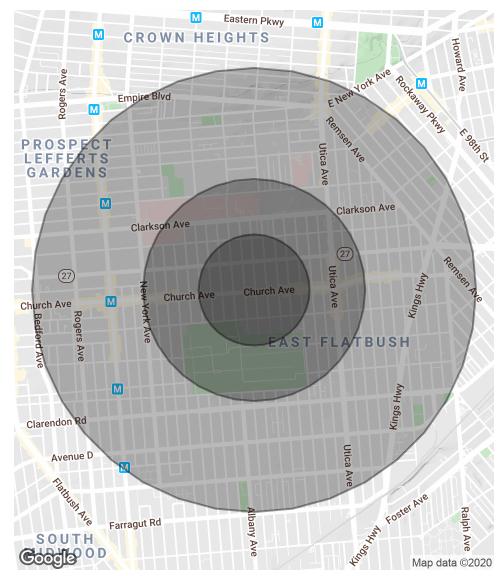

4223 CHURCH AVENUE, Brooklyn, NY 11203

| POPULATION           | 0.25 MILES | 0.5 MILES | 1 MILE  |
|----------------------|------------|-----------|---------|
| Total Population     | 8,728      | 24,732    | 141,221 |
| Average age          | 39.6       | 39.3      | 36.1    |
| Average age (Male)   | 38.2       | 36.4      | 32.8    |
| Average age (Female) | 41.4       | 41.7      | 38.7    |

| HOUSEHOLDS & INCOME | 0.25 MILES | 0.5 MILES | 1 MILE    |
|---------------------|------------|-----------|-----------|
| Total households    | 3,146      | 8,750     | 49,480    |
| # of persons per HH | 2.8        | 2.8       | 2.9       |
| Average HH income   | \$62,658   | \$58,884  | \$57,143  |
| Average house value | \$453,370  | \$425,766 | \$467,226 |

\* Demographic data derived from 2010 US Census

CBCWORLDWIDE.COM

ADVISOR BIOS SECTION 4 **CBCWORLDWIDE.COM** 

OFFICE

Joe Zhou 718 921 3100 joe.zhou@coldwellbanker.com

Richard DiPietro 718 921 3100 x107 richard.dipietro@coldwellbanker.com