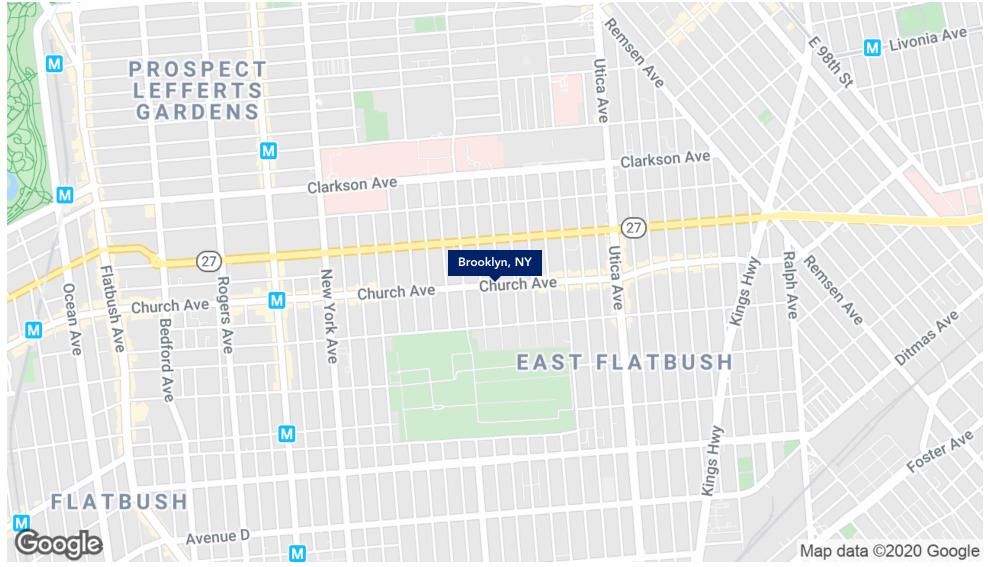

### LOCATION INFORMATION

| Building Name       | East Flatbush 500 SF Retail / Office Space<br>For Lease |
|---------------------|---------------------------------------------------------|
| Street Address      | 4223 CHURCH AVENUE                                      |
| City, State, Zip    | Brooklyn, NY 11203                                      |
| County              | Kings                                                   |
| Market              | East Flatbush                                           |
| Cross-Streets       | EAST 42ND ST;EAST 43RD ST                               |
| Signal Intersection | No                                                      |