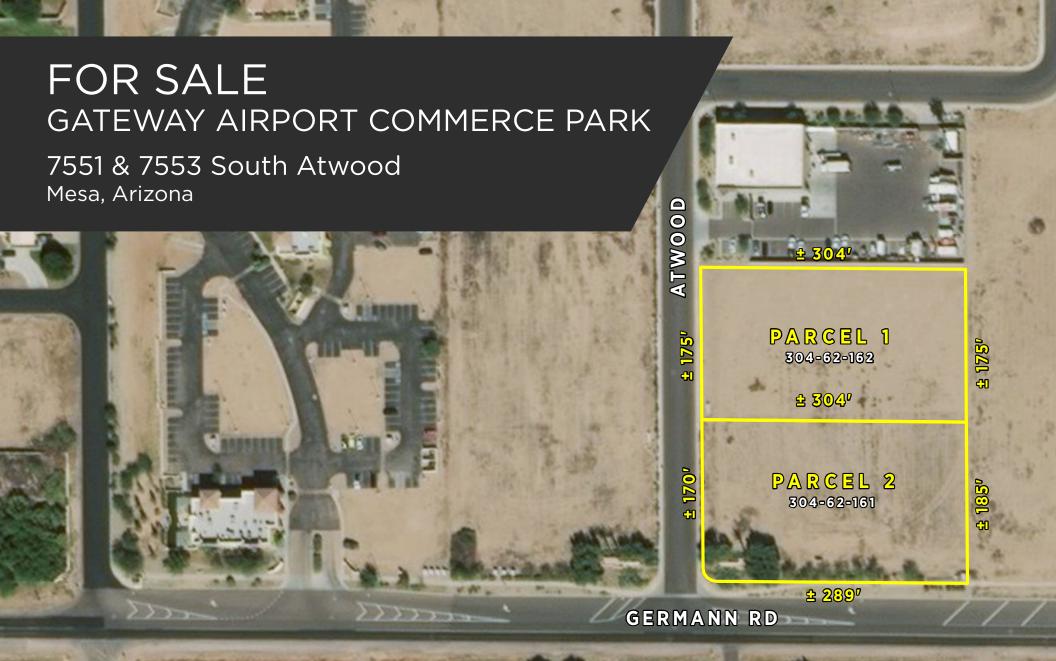

# 7551 & 7553 South Atwood

Mesa, Arizona

## PROPERTY FEATURES

| PROPERTY<br>LOCATION | • | East Germann Road &<br>South Atwood Road, Mesa, Arizona                       |
|----------------------|---|-------------------------------------------------------------------------------|
| SIZE                 | • | ±2.52 Acres                                                                   |
| APN #'S              | • | 304-62-161, 162                                                               |
| ZONING               | • | M-1, Mesa                                                                     |
| COMMENTS             | • | Vacant Industrial Land<br>Includes plans for a 7,000 SF<br>building with yard |
| PRICING              | • | \$5.75 PSF                                                                    |