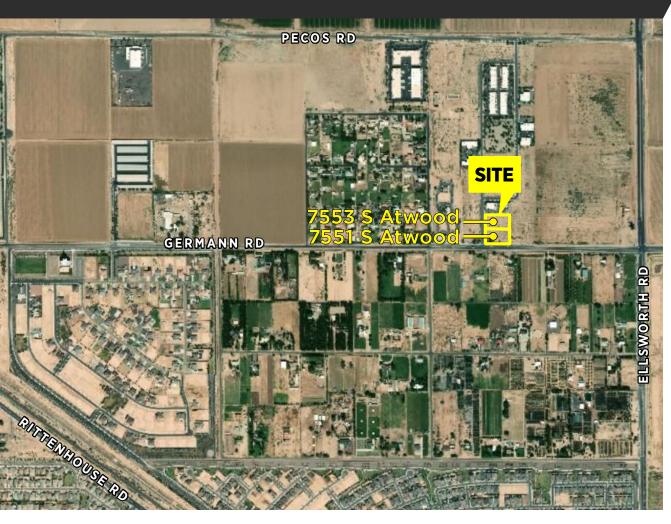

# 7551 & 7553 South Atwood

Mesa, Arizona

## PROPERTY FEATURES

| PROPERTY<br>LOCATION | • | East Germann Road &<br>South Atwood Road, Mesa, Arizona                       |
|----------------------|---|-------------------------------------------------------------------------------|
| SIZE                 | • | ±2.52 Acres                                                                   |
| APN #'S              | • | 304-62-161, 162                                                               |
| ZONING               | • | M-1, Mesa                                                                     |
| COMMENTS             | • | Vacant Industrial Land<br>Includes plans for a 7,000 SF<br>building with yard |
| PRICING              | • | \$5.75 PSF                                                                    |