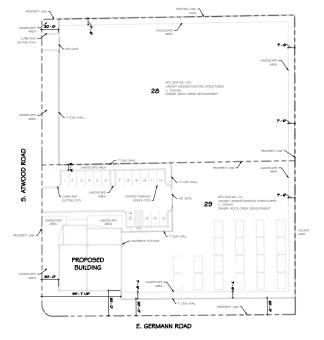

TURES

| PROPERTY<br>LOCATION | • | East Germann Road &<br>South Atwood Road, Mesa, Arizona                       |
|----------------------|---|-------------------------------------------------------------------------------|
| SIZE                 | • | ±2.52 Acres                                                                   |
| APN #'S              | • | 304-62-161, 162                                                               |
| ZONING               | • | M-1, Mesa                                                                     |
| COMMENTS             | • | Vacant Industrial Land<br>Includes plans for a 7,000 SF<br>building with yard |
| PRICING              | • | \$5.75 PSF                                                                    |

## **CONCEPTUAL SITE PLAN**



For more information, please contact:

#### JUSTIN LEMASTER

Director +1 602 229 5926 justin.lemaster@cushwake.com

#### JAMES HARPER

Director +1 602 468 8585 james.harper@cushwake.com 2555 E. Camelback Rd, Suite 400 Phoenix, Arizona 85016 ph: +1 602 954 9000 fx: +1 602 468 8588

cushmanwakefield.com