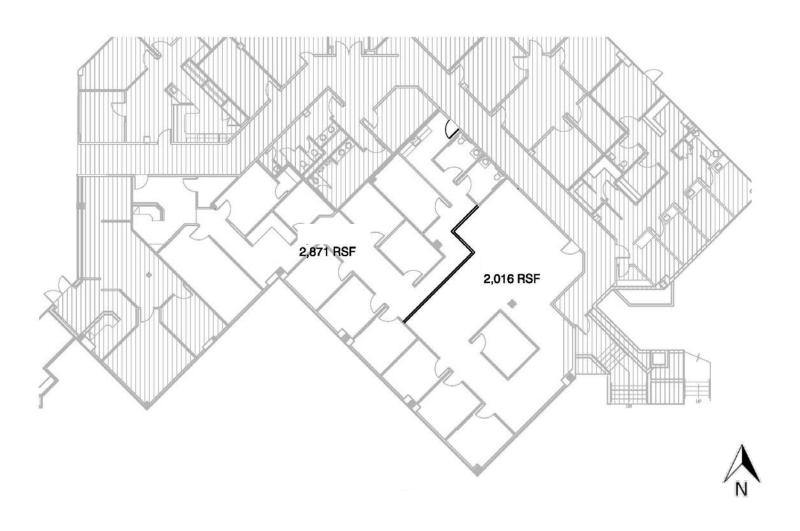

3275 W. Ina Road Tucson, AZ 85741

Floor Plan-Suite 255 (1,543 SF)

3275 W. Ina Road Tucson, AZ 85741

Floor Plan-Suite 215 (2,146 SF)

3275 W. Ina Road Tucson, AZ 85741

Floor Plan-Suite 135 (3,175 SF)

3275 W. Ina Road Tucson, AZ 85741

Floor Plan-Suite 275 (3,325 SF)

3275 W. Ina Road Tucson, AZ 85741

Floor Plan-Suite 165 (4,887 SF)

3275 W. Ina Road Tucson, AZ 85741

Floor Plan-Suite 220 (8,473 SF)

3275 W. Ina Road Tucson, AZ 85741