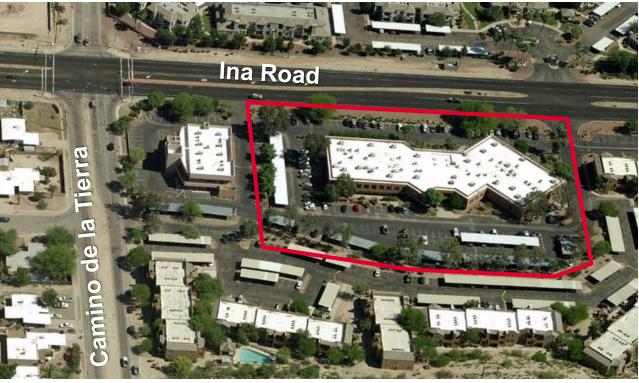

|
|                     |                            |

For more information, please contact:

Thomas J. Nieman Commercial Properties +1 520 546 2728 tnieman@picor.com PICOR Commercial Real Estate Services 5151 E. Broadway Blvd, Suite 115 Tucson, Arizona 85711 phone: +1 520 748 7100 picor.com



3275 W. Ina Road Tucson, AZ 85741

Floor Plan-Suite 255 (1,543 SF)





3275 W. Ina Road Tucson, AZ 85741

Floor Plan-Suite 215 (2,146 SF)





3275 W. Ina Road Tucson, AZ 85741

Floor Plan-Suite 135 (3,175 SF)



3275 W. Ina Road Tucson, AZ 85741

Floor Plan-Suite 275 (3,325 SF)





3275 W. Ina Road Tucson, AZ 85741

Floor Plan-Suite 165 (4,887 SF)





3275 W. Ina Road Tucson, AZ 85741

Floor Plan-Suite 220 (8,473 SF)





3275 W. Ina Road Tucson, AZ 85741

#### Map & Aerial View