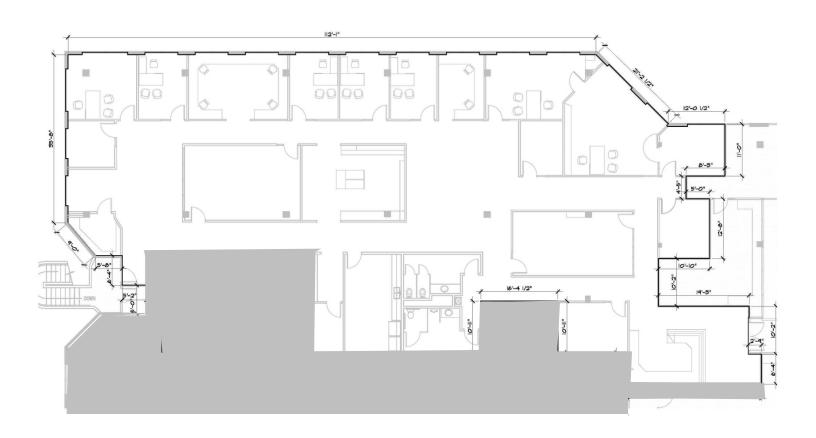

3275 W. Ina Road Tucson, AZ 85741

Floor Plan-Suite 255 (1,543 SF)

3275 W. Ina Road Tucson, AZ 85741

Floor Plan-Suite 215 (2,146 SF)

3275 W. Ina Road Tucson, AZ 85741

Floor Plan-Suite 135 (3,175 SF)

3275 W. Ina Road Tucson, AZ 85741

Floor Plan-Suite 275 (3,325 SF)

3275 W. Ina Road Tucson, AZ 85741

Floor Plan-Suite 165 (4,887 SF)

3275 W. Ina Road Tucson, AZ 85741

Floor Plan-Suite 220 (8,473 SF)

3275 W. Ina Road Tucson, AZ 85741