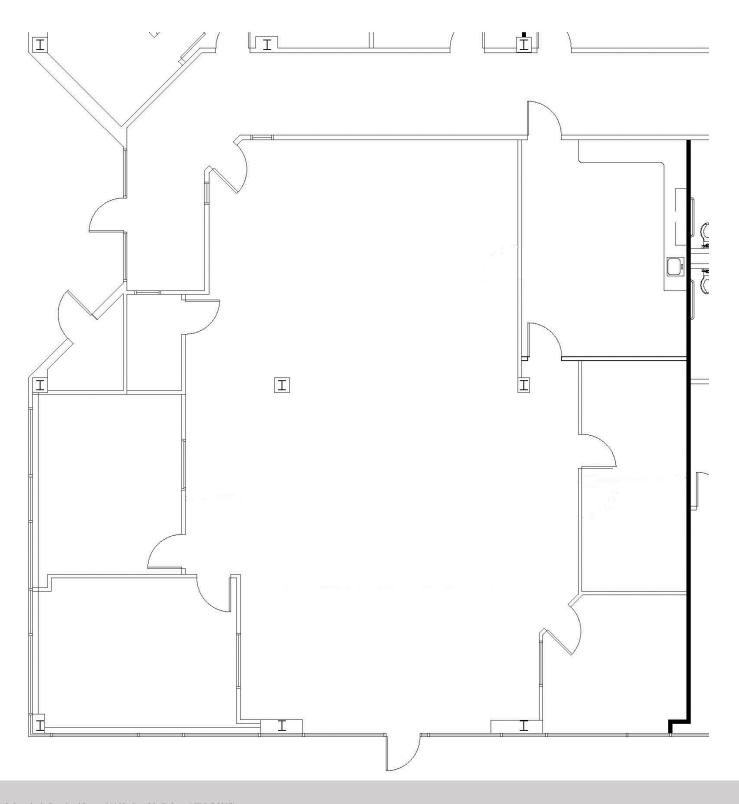

Floor Plan-Suite 275 (3,325 SF)

3275 W. Ina Road Tucson, AZ 85741

Floor Plan-Suite 165 (4,887 SF)

3275 W. Ina Road Tucson, AZ 85741

Floor Plan-Suite 220 (8,473 SF)

3275 W. Ina Road Tucson, AZ 85741