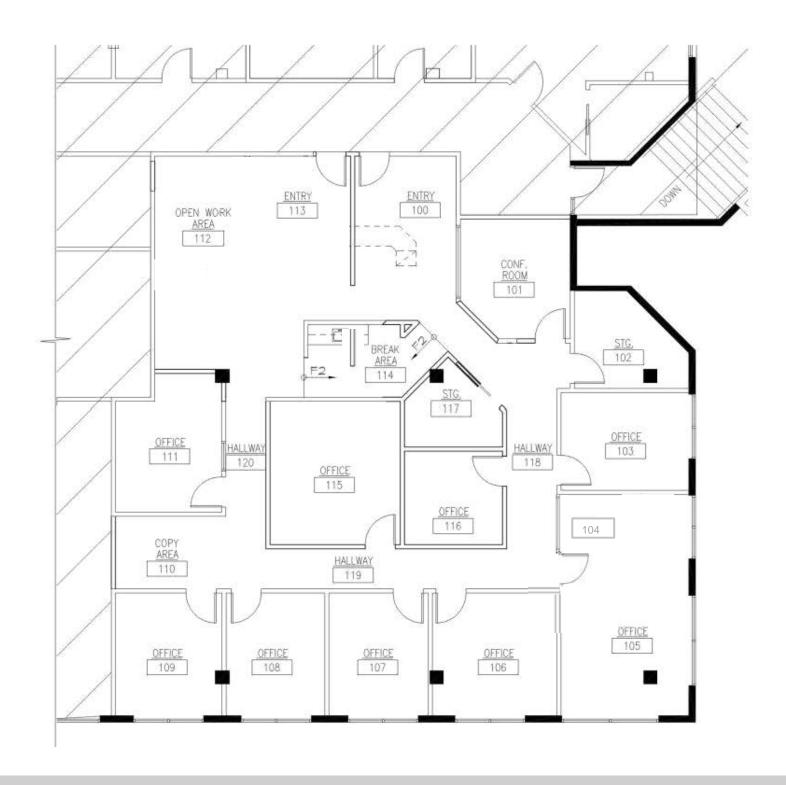

3275 W. Ina Road Tucson, AZ 85741

Floor Plan-Suite 255 (1,543 SF)

3275 W. Ina Road Tucson, AZ 85741

Floor Plan-Suite 215 (2,146 SF)

3275 W. Ina Road Tucson, AZ 85741

Floor Plan-Suite 135 (3,175 SF)

3275 W. Ina Road Tucson, AZ 85741

Floor Plan-Suite 275 (3,325 SF)

3275 W. Ina Road Tucson, AZ 85741

Floor Plan-Suite 165 (4,887 SF)

3275 W. Ina Road Tucson, AZ 85741

Floor Plan-Suite 220 (8,473 SF)

3275 W. Ina Road Tucson, AZ 85741