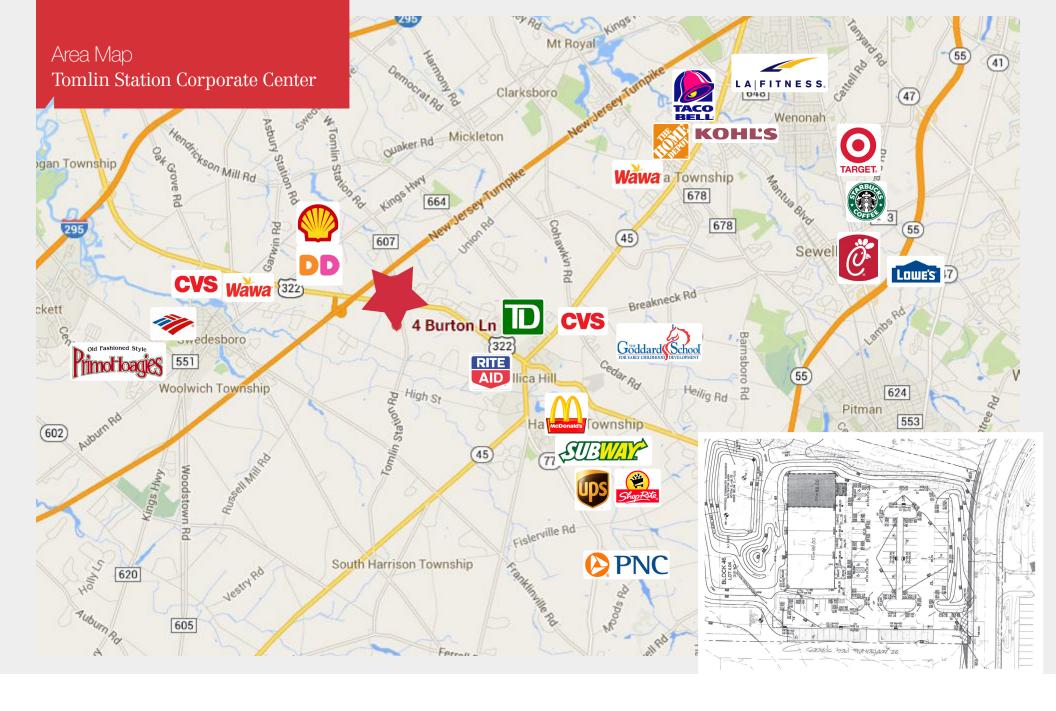

### **Location Information**

- Mullica Hill is the third fastest growing township in the State of New Jersey
- Easy access to the New Jersey Turnpike (0.5 mi) and Interstate 295 (5 mi)
- 30 minutes to Philadelphia, PA
- 60 minutes to Atlantic City, NJ