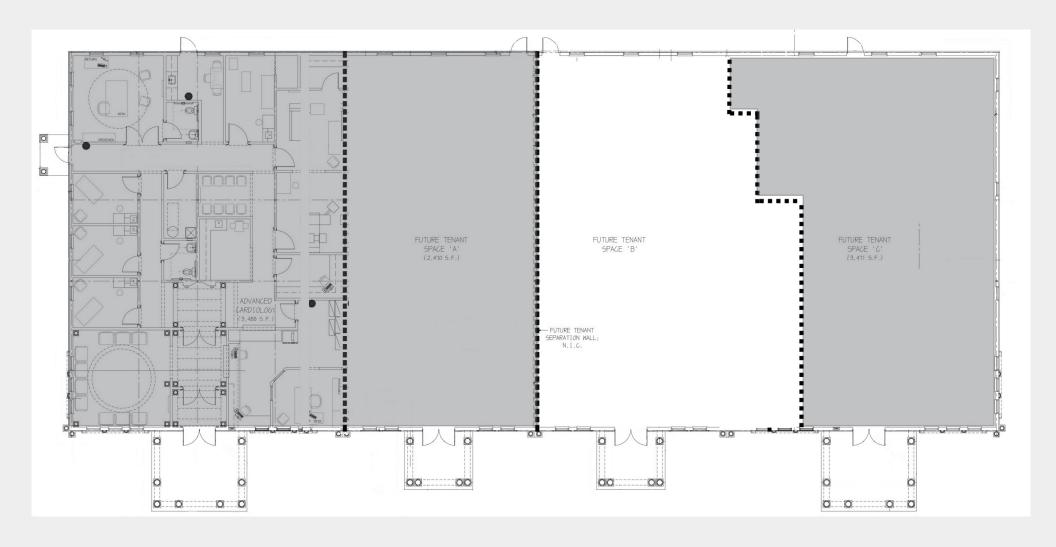

# Floorplan Tomlin Station Corporate Center

### **Property Description**

- Individual suite to be custom design built
- 3.125± SF available
- Private direct entrances
- Situated on 3 acres
- · Separately controlled heating & air conditioning
- Abundant on-site parking