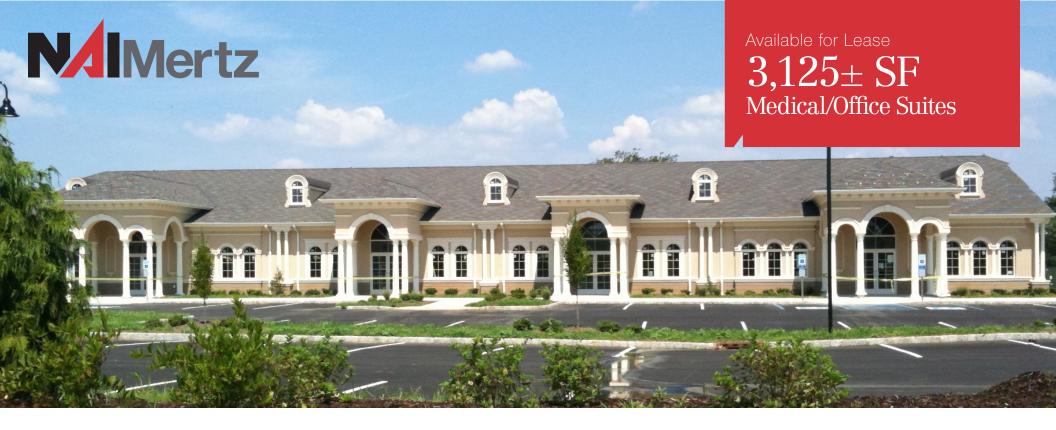

# Tomlin Station Commerce Center

4 Burton Lane Mullica Hill, NJ

For more information:

### **Property Description**

- Individual suite to be custom design built
- 3.125± SF available
- Private direct entrances
- Situated on 3 acres
- · Separately controlled heating & air conditioning
- Abundant on-site parking