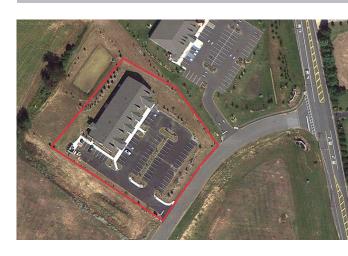

### **Property Description**

- Individual suite to be custom design built
- 3.125± SF available
- Private direct entrances
- Situated on 3 acres
- · Separately controlled heating & air conditioning
- Abundant on-site parking

### **Location Information**

- Mullica Hill is the third fastest growing township in the State of New Jersey
- Easy access to the New Jersey Turnpike (0.5 mi) and Interstate 295 (5 mi)
- 30 minutes to Philadelphia, PA
- 60 minutes to Atlantic City, NJ