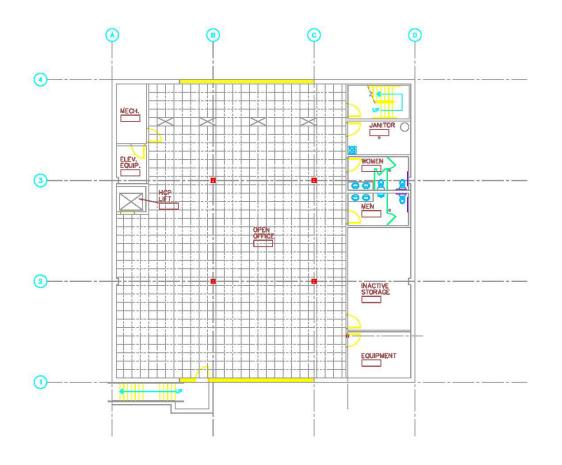

## **3 NELSON C WHITE PKWY** MUNDELEIN, IL

FLOOR/AREA: 4,000 SF (Divisible)

**POSSESSION:** Immediate

**RENTAL:** \$9.00 gross

### 4,000 SF (DIVISIBLE)

© 2016 CBRE, Inc. This information has been obtained from sources believed reliable. We have not verified it and make no guarantee, warranty or representation about it. Any projections, opinions, assumptions or estimates used are for example only and do not represent the current or future performance of the property. You and your advisors should conduct a careful, independent investigation of the property to determine to your satisfaction the suitability of the property for your needs.