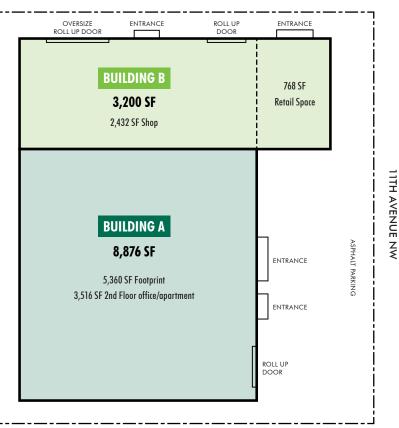

## **PROPERTY OVERVIEW**

- Two buildings totaling 12,076 SF
- Built 1953/1976
- Seven off street parking stalls

### HIGHLIGHTS

- 12,076 SF in two buildings
- Highly desirable Ballard location between Ballard Blocks development and Fred Meyer store
- High bay warehouse can accommodate a variety of uses
- Ample power
- Potential for 1–3 tenants
- 10,000 SF land
- Zoning: IG2U/65, City of Seattle
- Parcel number 276830-3060

#### NW BALLARD WAY

Note: plan is not to scale

# BUILDING A 4611 11th Avenue NW

• Built 1976

## Ground floor

- 5,360 SF of showroom, office and warehouse/shop area
- 1 grade level door
- Varying ceiling heights up to 19'

## Second floor

- 3,516 SF of HVAC office and/or "caretaker" unit
- Full kitchen, laundry, and shower facilities
- Separate entrance to street
- Ceiling heights up to 14' at peak
- 1/2 ton crane/hoist

## BUILDING B 1101 NW Ballard Way

- 3,200 SF metal building
- Built 1953
- 768 SF retail space (currently leased month to month to Midnight Blossom flower shop)
- 2,432 SF insulated shop space
- New roof
- 13' ceiling height
- 2 grade doors (1 oversize)
- Ample power