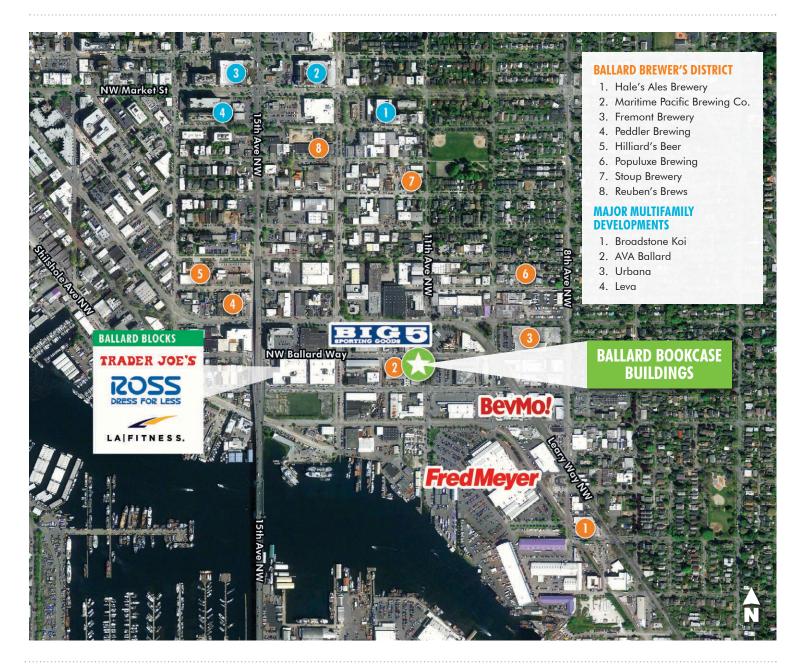

### HIGHLIGHTS

- 12,076 SF in two buildings
- Highly desirable Ballard location between Ballard Blocks development and Fred Meyer store
- High bay warehouse can accommodate a variety of uses
- Ample power
- Potential for 1–3 tenants
- 10,000 SF land
- Zoning: IG2U/65, City of Seattle
- Parcel number 276830-3060

#### NW BALLARD WAY

Note: plan is not to scale