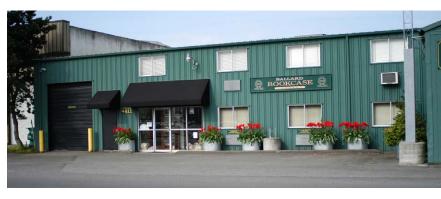

## BUILDING B 1101 NW Ballard Way

- 3,200 SF metal building
- Built 1953
- 768 SF retail space (currently leased month to month to Midnight Blossom flower shop)
- 2,432 SF insulated shop space
- New roof
- 13' ceiling height
- 2 grade doors (1 oversize)
- Ample power