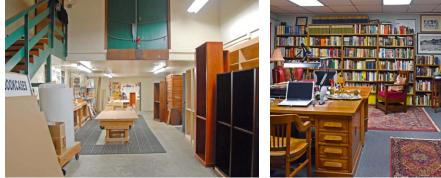

## Ground floor

- 5,360 SF of showroom, office and warehouse/shop area
- 1 grade level door
- Varying ceiling heights up to 19'

## Second floor

- 3,516 SF of HVAC office and/or "caretaker" unit
- Full kitchen, laundry, and shower facilities
- Separate entrance to street
- Ceiling heights up to 14' at peak
- 1/2 ton crane/hoist