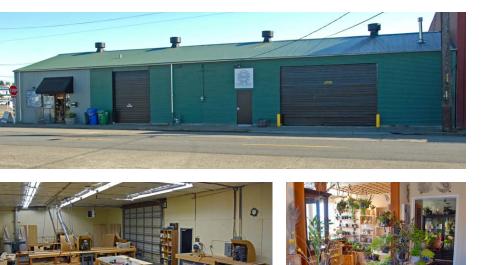

# BUILDING A 4611 11th Avenue NW

• Built 1976

## Ground floor

- 5,360 SF of showroom, office and warehouse/shop area
- 1 grade level door
- Varying ceiling heights up to 19'