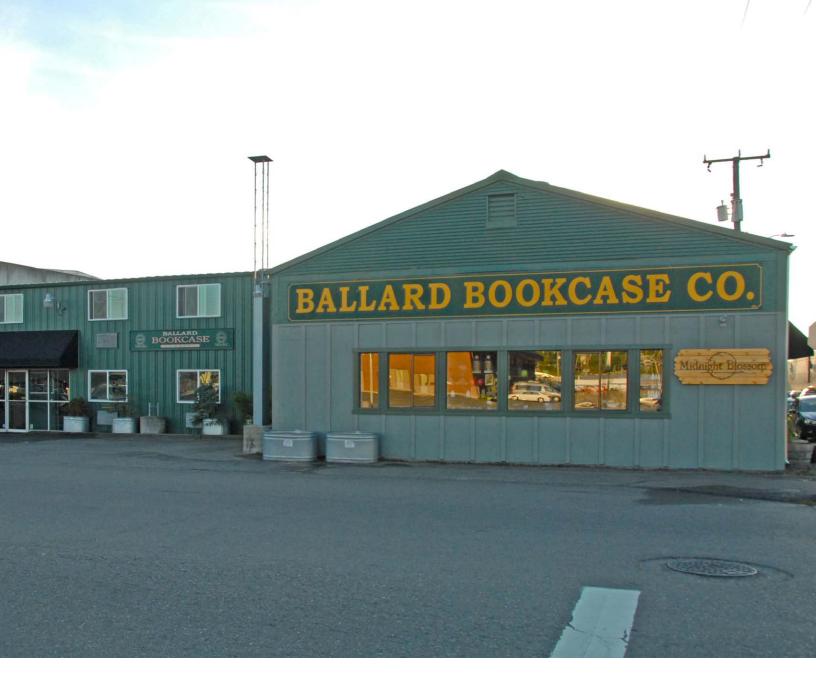

## BUILDING B 1101 NW Ballard Way

- 3,200 SF metal building
- Built 1953
- 768 SF retail space (currently leased month to month to Midnight Blossom flower shop)
- 2,432 SF insulated shop space
- New roof
- 13' ceiling height
- 2 grade doors (1 oversize)
- Ample power