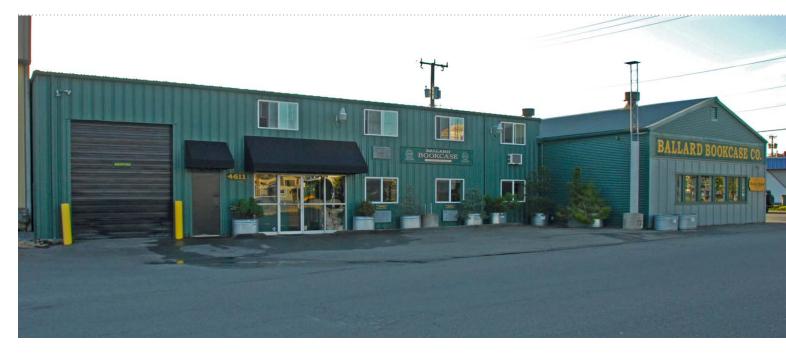

# BUILDING A 4611 11th Avenue NW

• Built 1976

## Ground floor

- 5,360 SF of showroom, office and warehouse/shop area
- 1 grade level door
- Varying ceiling heights up to 19'

## Second floor

- 3,516 SF of HVAC office and/or "caretaker" unit
- Full kitchen, laundry, and shower facilities
- Separate entrance to street
- Ceiling heights up to 14' at peak
- 1/2 ton crane/hoist