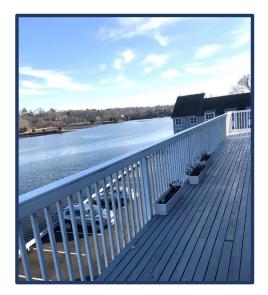

# SPECTACULAR RIVER VIEWS

#### 1,040 - 2,500 square feet

- Glass Doors to Large Private Balcony
- Sweeping Views of the Saugatuck River and Downtown Westport
- > Walk to Downtown
- Convenient to Train Station
- Price upon request