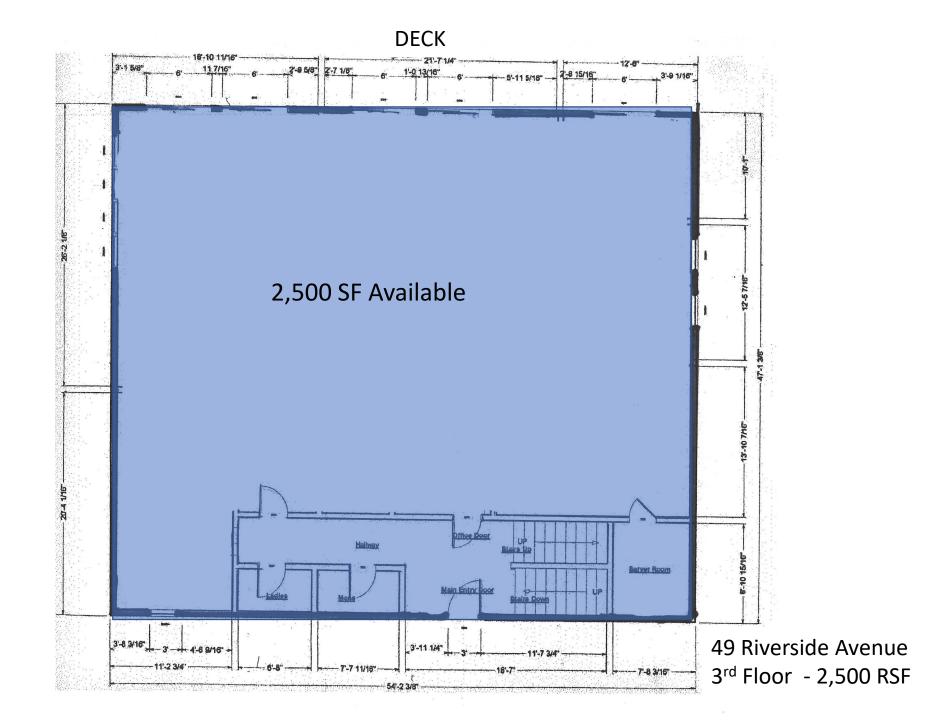

#### 1,040 - 2,500 square feet

- Glass Doors to Large Private Balcony
- Sweeping Views of the Saugatuck River and Downtown Westport
- > Walk to Downtown
- Convenient to Train Station
- Price upon request

## 49 Riverside Avenue, Westport, CT

All information from sources deemed reliable and is submitted subject to errors omissions, change of price, rental, and property sale and withdrawal notice.