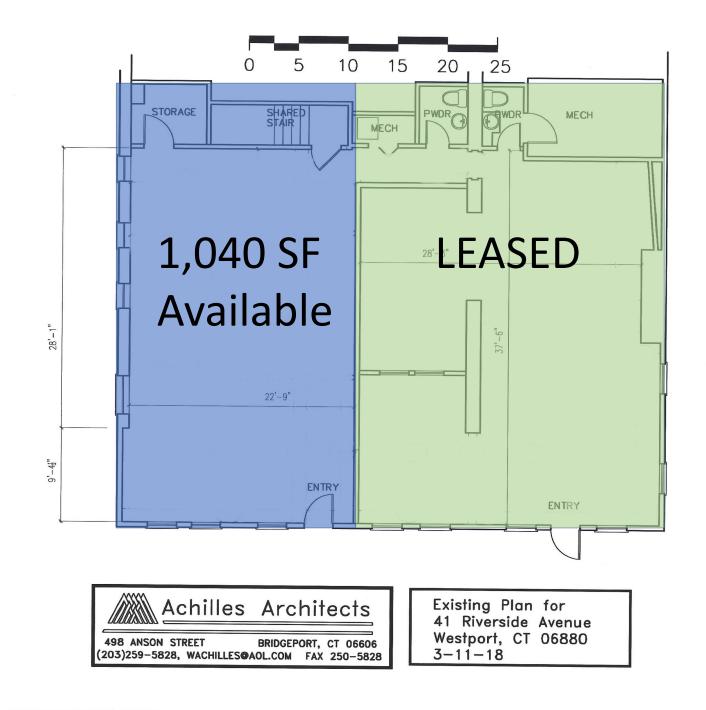

#### 1,040 - 2,500 square feet

- Glass Doors to Large Private Balcony
- Sweeping Views of the Saugatuck River and Downtown Westport
- > Walk to Downtown
- Convenient to Train Station
- Price upon request