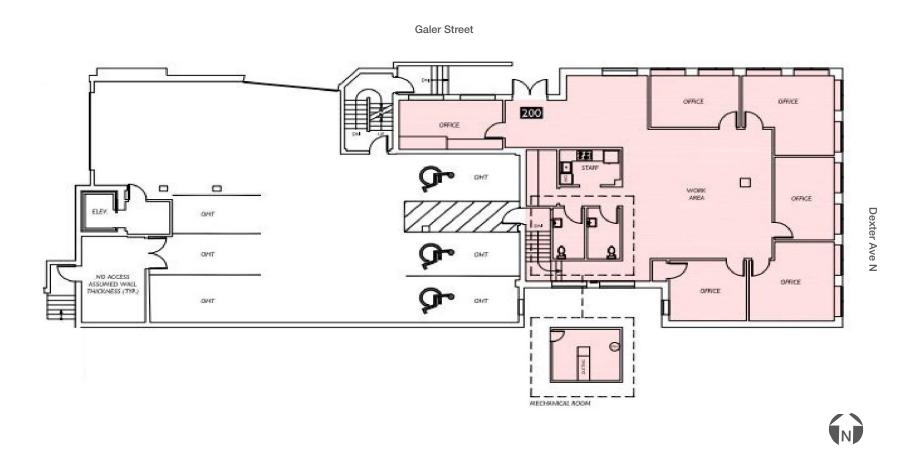

## Floor Plan - Suite B

Jake Bos 206.296.9640 jbos@kiddermathews.com Jason Miller 206.296.9649 jmiller@kiddermathews.com

kiddermathews.com

## **Features**

2,615 RSF

Second floor suite with direct entry

4 secure garage parking spaces available

5 private offices, conference room, plus open work area and reception

Kitchen, two private bathrooms, and server room