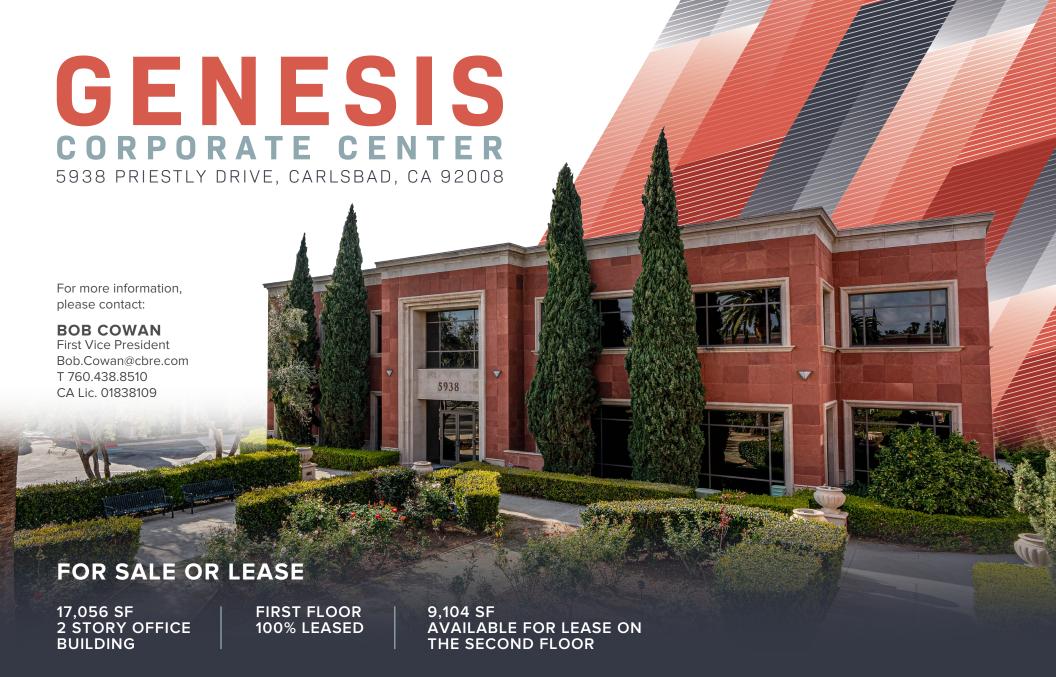

# GENESIS CORPORATE CENTER

5938 PRIESTLY DRIVE, CARLSBAD, CA 92008

## FOR SALE OR LEASE

17,056 RSF 2 STORY CLASS A OFFICE BUILDING HIGHLY IMPROVED CAMPUS ENVIRONMENT

FIRST FLOOR 100% LEASED 9,104 RSF AVAILABLE FOR LEASE ON THE SECOND FLOOR

CBRE

#### HIGHLIGHTS

- / 17,056 RSF, two-story, Class "A" office building
- / First Floor:
  - Approximately 7,985 RSF (100% Leased)
- / Second Floor:
  - Approximately 9,104 RSF vacant, nicely improved office space
- / Located within the prestigious Carlsbad Research Center
- / Highly improved campus environment with walking path and outdoor seating areas. Within walking distance to dining amenities.
- / Prominent floor to ceiling glass ine with operable windows

- / Terra-cotta sandstone façade
- / Elevator served
- / Abundant surface parking: 4.0/1,000
- / Easy access to property off El Camino Real and Palomar Airport Road
- / Visibility to El Camino Real (33,847 cars/day)
- / Close proximity to McClellan Palomar Airport
- / Lease rate: \$2.25/SF + Electricity

Sale Price: \$4,950,000