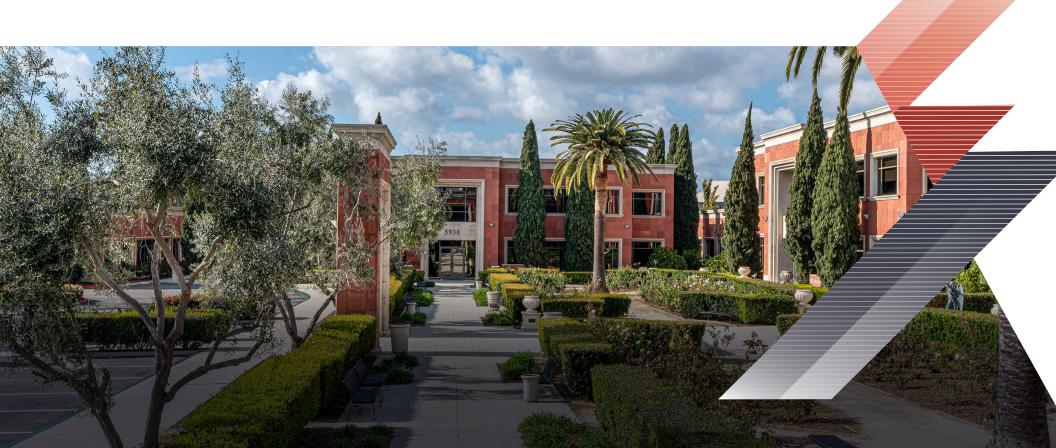

#### HIGHLIGHTS

- / 17,056 RSF, two-story, Class "A" office building
- / First Floor:
  - Approximately 7,985 RSF (100% Leased)
- / Second Floor:
  - Approximately 9,104 RSF vacant, nicely improved office space
- / Located within the prestigious Carlsbad Research Center
- / Highly improved campus environment with walking path and outdoor seating areas. Within walking distance to dining amenities.
- / Prominent floor to ceiling glass ine with operable windows

- / Terra-cotta sandstone façade
- / Elevator served
- / Abundant surface parking: 4.0/1,000
- / Easy access to property off El Camino Real and Palomar Airport Road
- / Visibility to El Camino Real (33,847 cars/day)
- / Close proximity to McClellan Palomar Airport
- / Lease rate: \$2.25/SF + Electricity