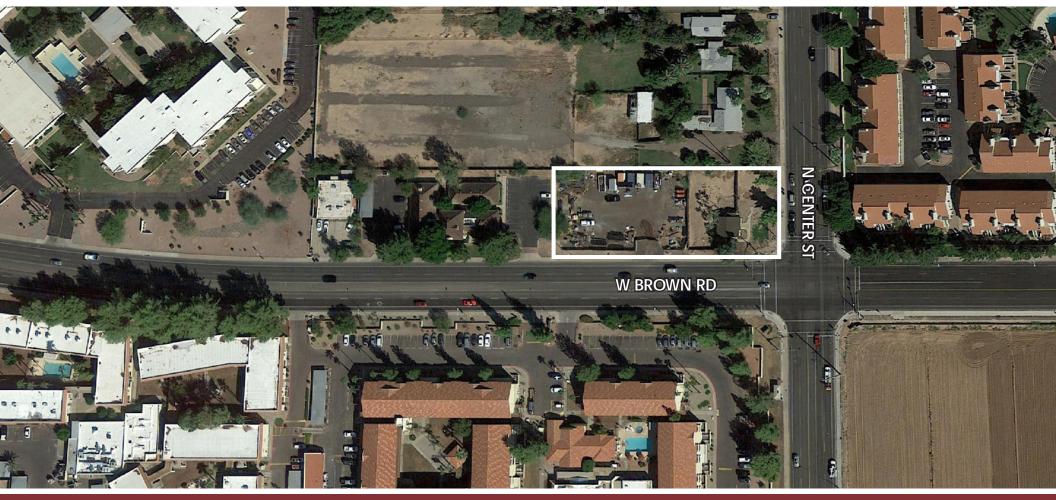

## 1106 N. Center St.

MESA, ARIZONA | 85201

## For Sale \$303,918

Land Parcel Available For Sale - \$303,918 (\$8.50 PSF)

Parcel: 137-20-001E

±35,755 SF (0.82 Acres)

· Located at Center St. & Brown Rd. in Mesa

Power: SRP

Structure on Site - Max. Contig SF: ±994 SF