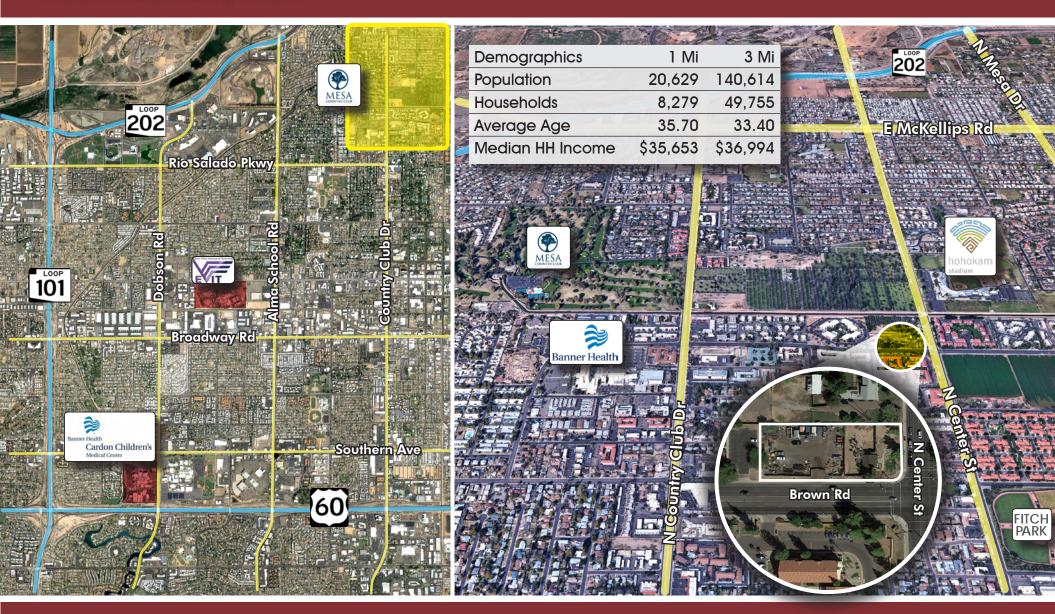

## 1106 N. Center St.

MESA, ARIZONA | 85201

## For Sale \$303,918

Land Parcel Available For Sale - \$303,918 (\$8.50 PSF)

Parcel: 137-20-001E

±35,755 SF (0.82 Acres)

· Located at Center St. & Brown Rd. in Mesa

Power: SRP

Structure on Site - Max. Contig SF: ±994 SF