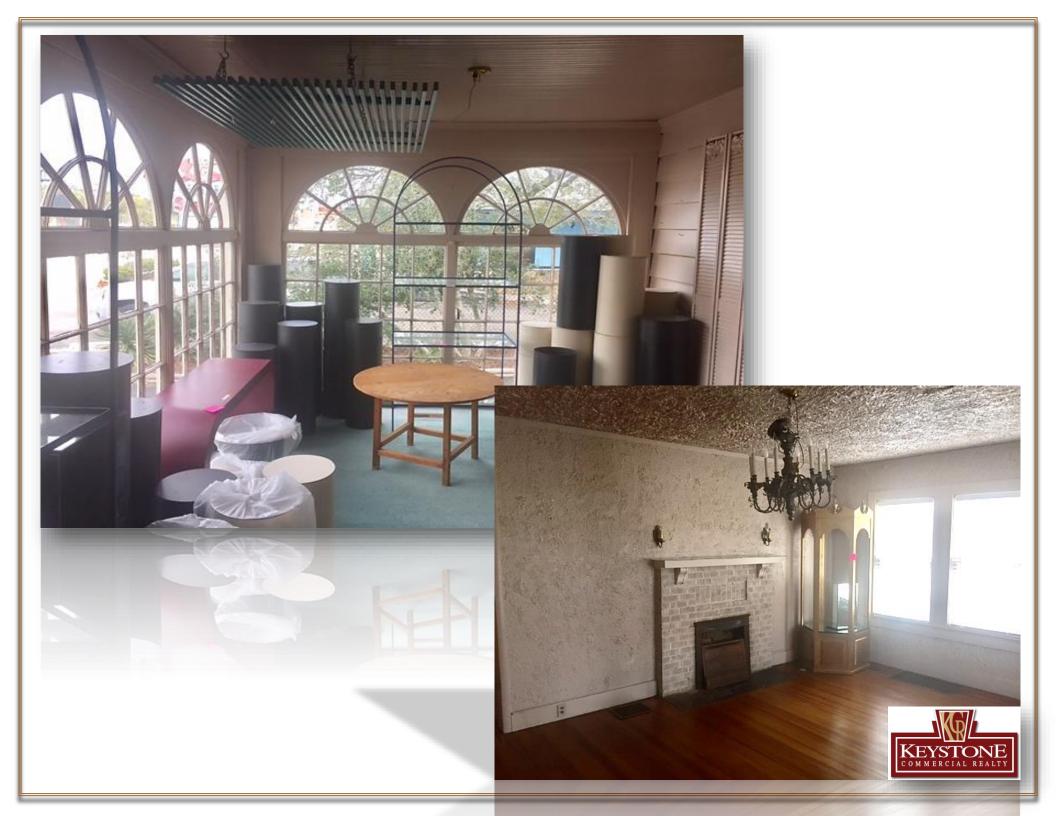

### **IMPROVEMENTS:**

- Approximately 3,100 SF (2,100 -1<sup>st</sup> Floor, 1,000 2<sup>nd</sup> Floor)
- Retail Showroom, Office, Upstairs Loft Storage Area
- Restroom
- 8 Parking Spaces on Asphalt Parking Lot