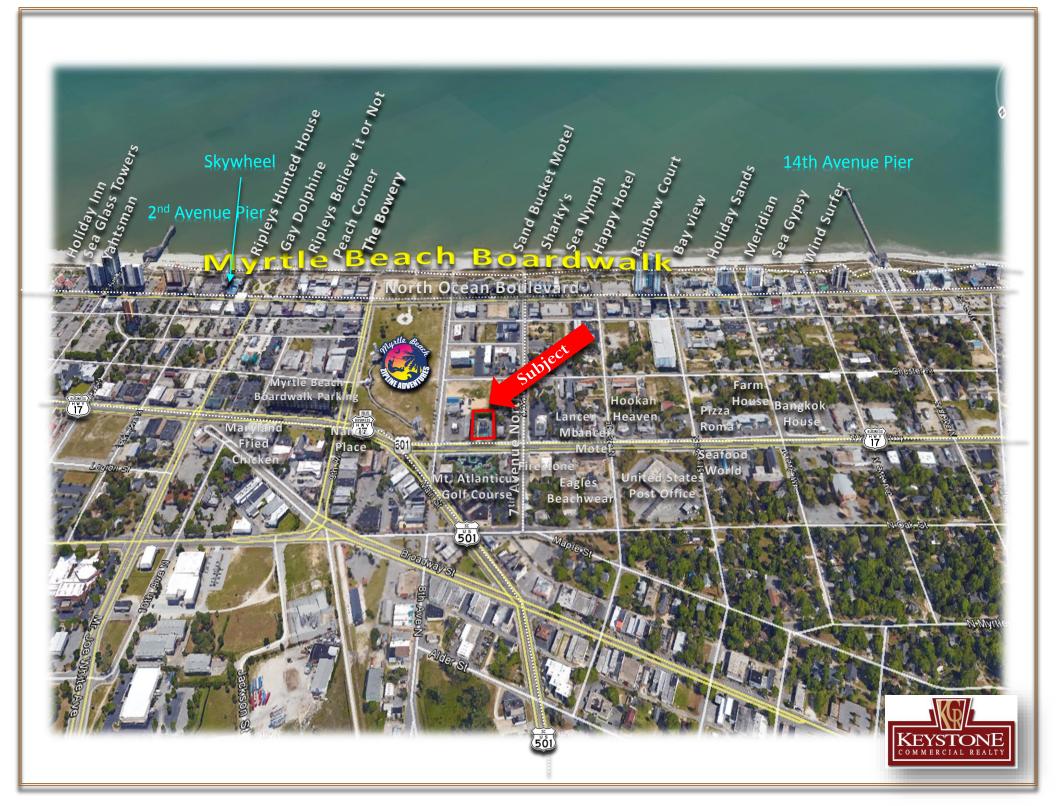

# GATEWAY RETAIL 608 North Kings Highway Myrtle Beach, SC. 29577

**OFFERED FOR LEASE** this Free-Standing Retail Building located along Kings Highway. The site offers excellent visibility and access. A close walk from the Beach, the Boardwalk, Entertainment, Hotels and Motels.

### **GENERAL SITE INFORMATION:**

- Near the Intersection of Highway 17 Business and 7<sup>th</sup> Avenue North
- TMS #181-06-30-003, PIN 44401040012, County of Horry, SC.
- Approximately 0.23Acres
- Approximately 60 Feet Frontage on Highway 17 Business (Kings Highway)
- Utilities Available to Site: Electricity, Gas, Water, Sewer, and Cable
- Annual Property Taxes for 2017 Calendar Year \$3,471.60
- Average Daily Traffic Count: 26,400 (Source: SCDOT 2017)