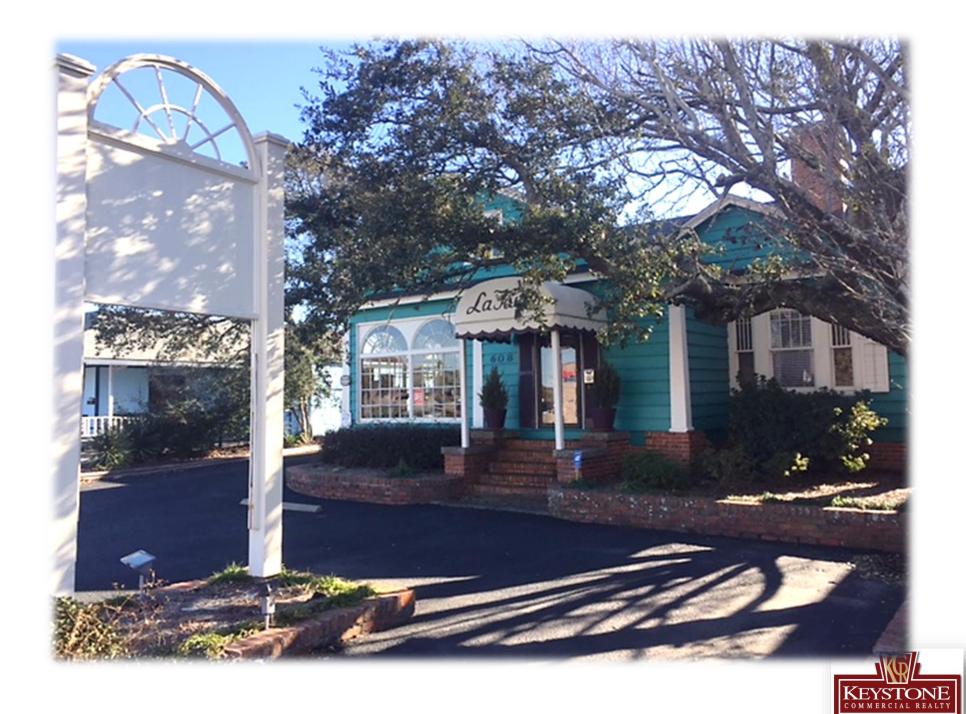

# GATEWAY RETAIL 608 North Kings Highway Myrtle Beach, SC. 29577

**OFFERED FOR LEASE** this Free-Standing Retail Building located along Kings Highway. The site offers excellent visibility and access. A close walk from the Beach, the Boardwalk, Entertainment, Hotels and Motels.

### **IMPROVEMENTS:**

- Approximately 3,100 SF (2,100 -1<sup>st</sup> Floor, 1,000 2<sup>nd</sup> Floor)
- Retail Showroom, Office, Upstairs Loft Storage Area
- Restroom
- 8 Parking Spaces on Asphalt Parking Lot