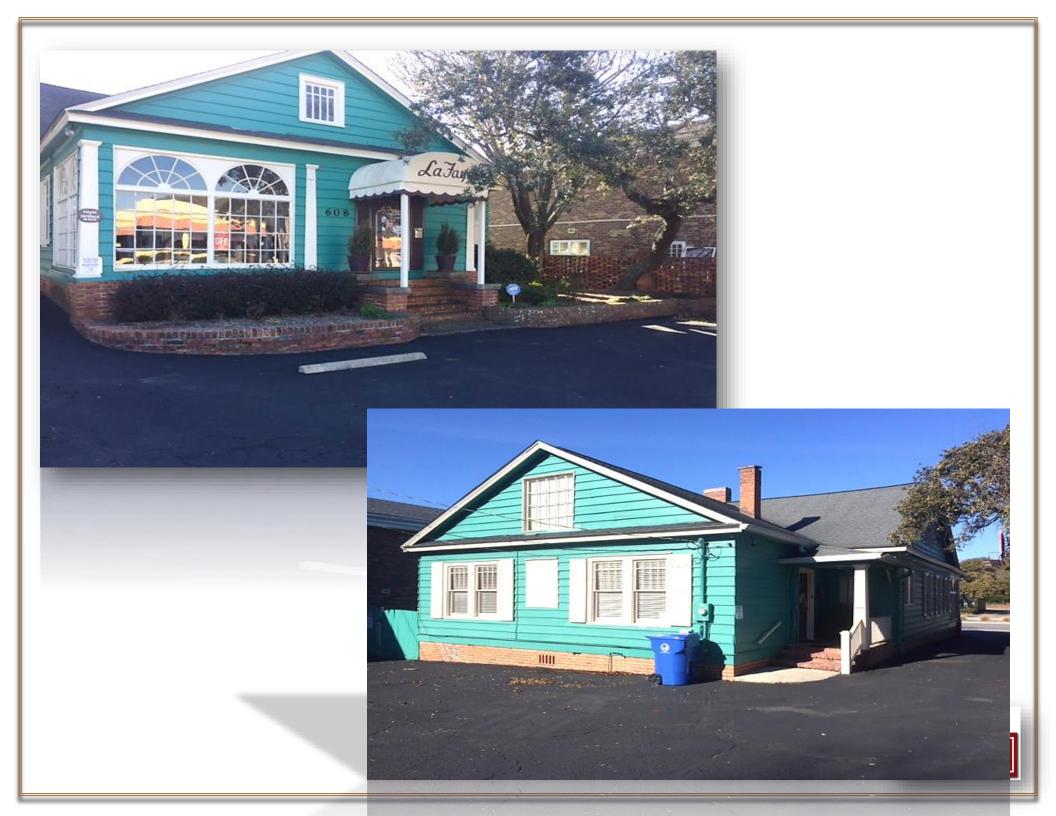

# GATEWAY RETAIL 608 North Kings Highway Myrtle Beach, SC. 29577

**OFFERED FOR LEASE** this Free-Standing Retail Building located along Kings Highway. The site offers excellent visibility and access. A close walk from the Beach, the Boardwalk, Entertainment, Hotels and Motels.

### **IMPROVEMENTS:**

- Approximately 3,100 SF (2,100 -1<sup>st</sup> Floor, 1,000 2<sup>nd</sup> Floor)
- Retail Showroom, Office, Upstairs Loft Storage Area
- Restroom
- 8 Parking Spaces on Asphalt Parking Lot