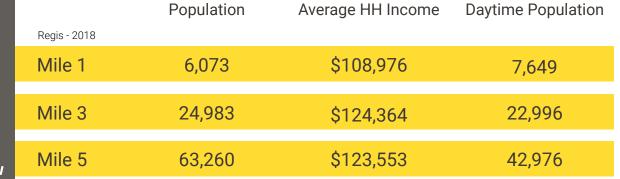

Population

**Daytime Population** 

68,000 CPD HWY 16

10,000 CPD Pioneer Way

Centrally located in Gig Harbor market