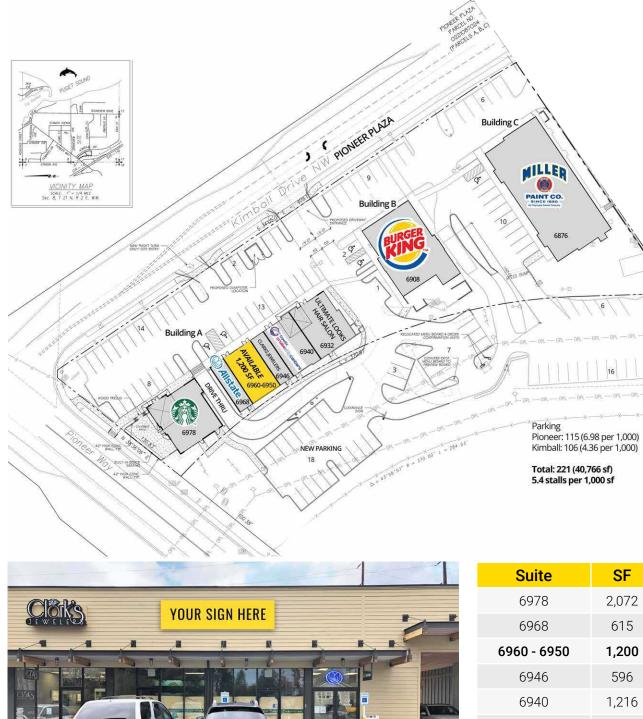

#### 3.6 miles from Tacoma Narrows Bridge

**NESTERN** 

| Suite       | SF    | Tenant                     | Rate          |
|-------------|-------|----------------------------|---------------|
| 6978        | 2,072 | Starbucks                  | Leased        |
| 6968        | 615   | Allstate Insurance         | Leased        |
| 6960 - 6950 | 1,200 | AVAILABLE                  | \$29 PSF, NNN |
| 6946        | 596   | Clark's Jewelers           | Leased        |
| 6940        | 1,216 | Expedia CruiseShipCenters  | Leased        |
| 6932        | 1,632 | Ultimate Looks Hair Design | Leased        |
| 6908        | 3,285 | Burger King                | Leased        |
| 6876        | 5,855 | Miller Paint               | Leased        |

SITE PLAN