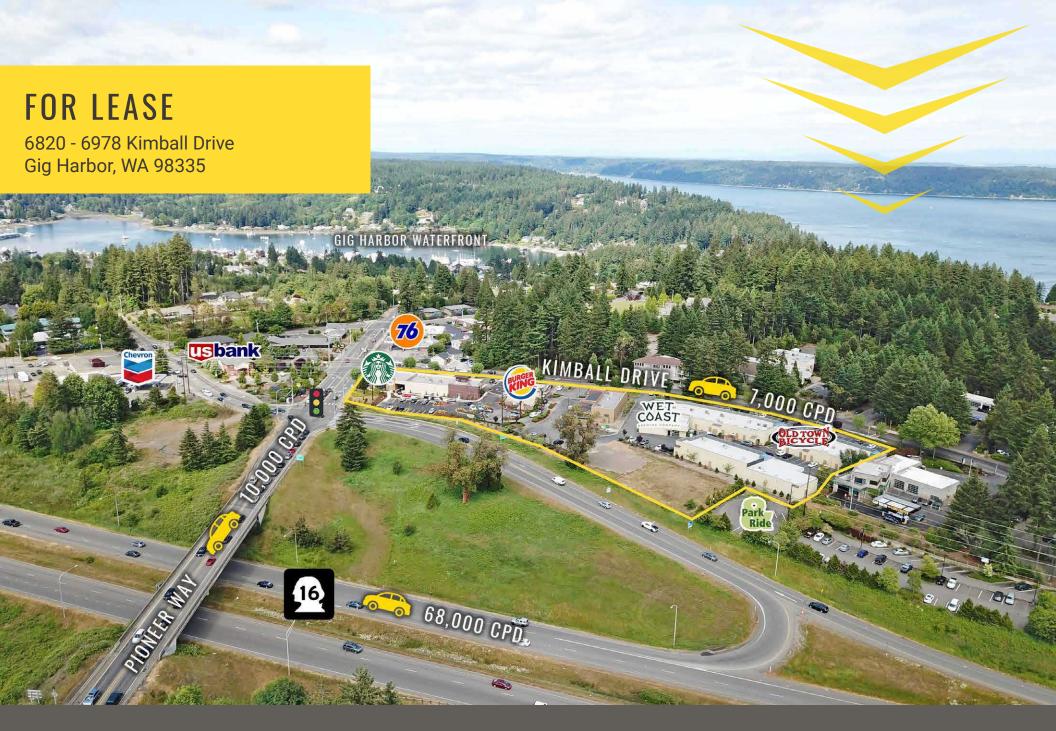

## PIONEER PLAZA & KIMBALL CENTER

First Western Properties—Tacoma Inc. | 253.472.0404 6402 Tacoma Mall Blvd, Tacoma, WA 98409 | fwp-inc.com

Jeremiah Durr | Don Whittles

**PIONEER PLAZA/KIMBALL CENTER** is a staple property in the Gig Harbor market located at the central Wollochet exit. The center has excellent access and visibility from Hwy 16, Pioneer Way and Kimball Drive.

### 6820 - 6978 KIMBALL DRIVE:

- Excellent location just off Highway 16
- Centrally located in the Gig Harbor market
- Direct access from 4 points off Kimball Drive
- Immediate access to all directions on Highway 16

Population

**Daytime Population** 

68,000 CPD HWY 16

10,000 CPD Pioneer Way

Centrally located in Gig Harbor market