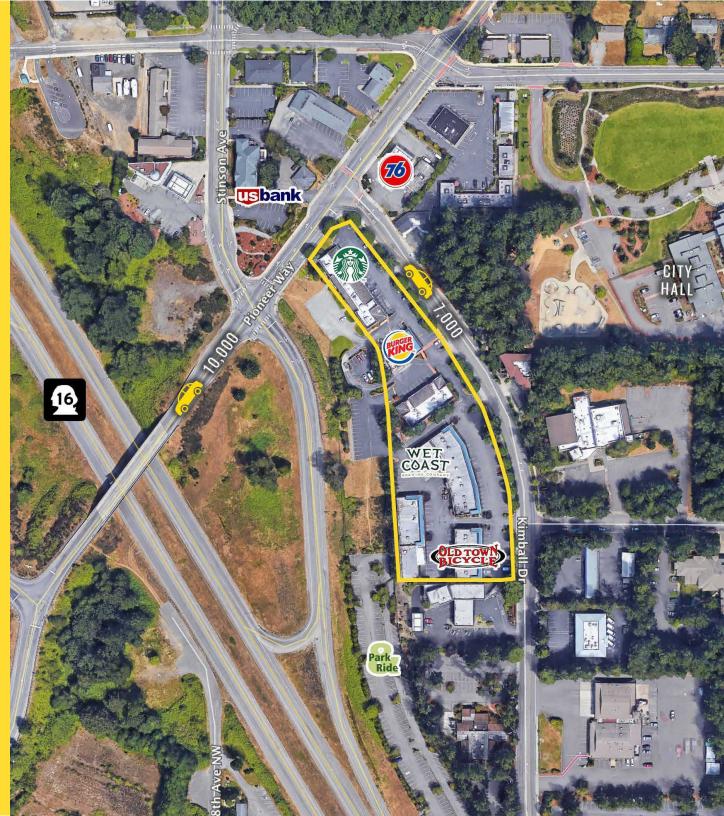

## PIONEER PLAZA & KIMBALL CENTER

First Western Properties—Tacoma Inc. | 253.472.0404 6402 Tacoma Mall Blvd, Tacoma, WA 98409 | fwp-inc.com

Jeremiah Durr | Don Whittles

**PIONEER PLAZA/KIMBALL CENTER** is a staple property in the Gig Harbor market located at the central Wollochet exit. The center has excellent access and visibility from Hwy 16, Pioneer Way and Kimball Drive.

### 6820 - 6978 KIMBALL DRIVE:

- Excellent location just off Highway 16
- Centrally located in the Gig Harbor market
- Direct access from 4 points off Kimball Drive
- Immediate access to all directions on Highway 16





















Population



**Daytime Population** 









68,000 CPD HWY 16



10,000 CPD Pioneer Way



Centrally located in Gig Harbor market



#### 3.6 miles from Tacoma Narrows Bridge



**NESTERN** 









| Suite       | SF    | Tenant                     | Rate          |
|-------------|-------|----------------------------|---------------|
| 6978        | 2,072 | Starbucks                  | Leased        |
| 6968        | 615   | Allstate Insurance         | Leased        |
| 6960 - 6950 | 1,200 | AVAILABLE                  | \$29 PSF, NNN |
| 6946        | 596   | Clark's Jewelers           | Leased        |
| 6940        | 1,216 | Expedia CruiseShipCenters  | Leased        |
| 6932        | 1,632 | Ultimate Looks Hair Design | Leased        |
| 6908        | 3,285 | Burger King                | Leased        |
| 6876        | 5,855 | Miller Paint               | Leased        |

PIONEER PLAZA















| Suite               | SF    | Tenant                |