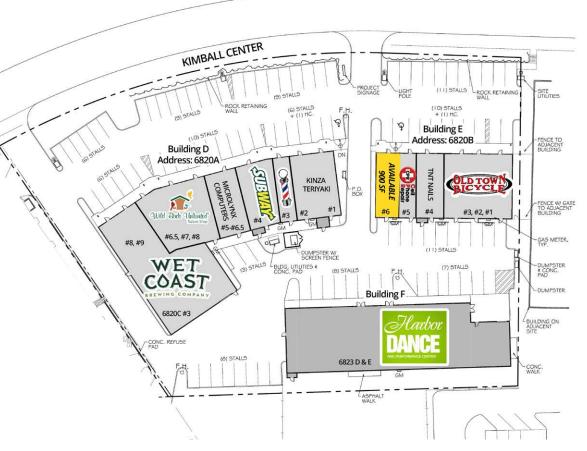

PIONEER PLAZA

| Suite               | SF    | Tenant                | Rate          |
|---------------------|-------|-----------------------|---------------|
| 6820A #1, #2        | 1,616 | Kinza Teriyaki        | Leased        |
| 6820A #3            | 813   | The Village Barber    | Leased        |
| 6820A #4            | 1,175 | Subway                | Leased        |
| 6820A #5, #61/2     | 1,363 | Microlynx             | Leased        |
| 6820A #61/2, #7, #8 | 2,281 | Wild Birds Unlimited  | Leased        |
| 6820A #8 #9/680C #3 | 4,683 | Wet Coast Brewery     | Leased        |
| 6820B #1, #2, #3    | 2,800 | Old Town Bicycle      | Leased        |
| 6820B #4            | 894   | TNT Nail & Spa        | Leased        |
| 6820B #5            | 600   | CPR Cell Phone Repair | Leased        |
| 6820B #6            | 900   | AVAILABLE             | \$26 PSF, NNN |
| 6823D&E             | 7,170 | Harbor Dance          | Leased        |

SITE PLAN