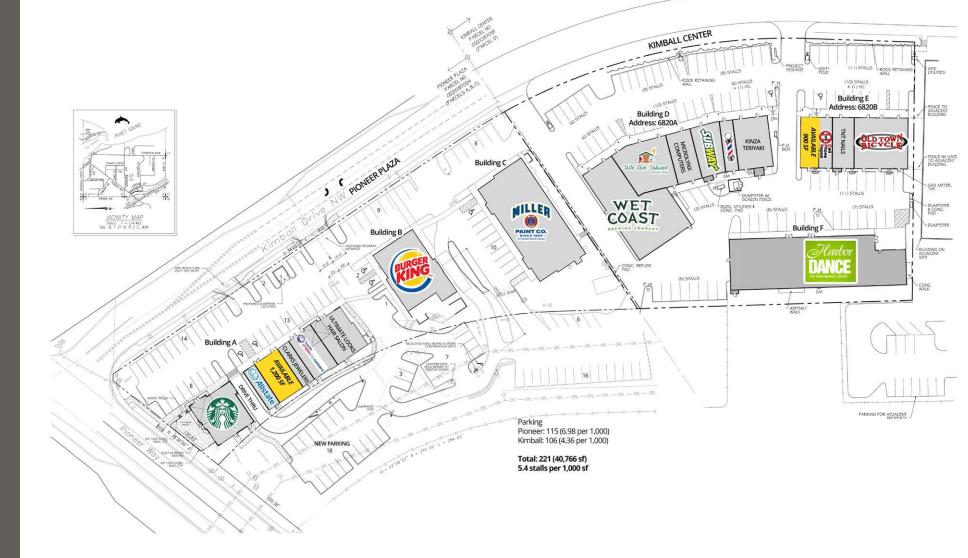

#### 3.6 miles from Tacoma Narrows Bridge

**NESTERN** 

| Suite       | SF    | Tenant                     | Rate          |
|-------------|-------|----------------------------|---------------|
| 6978        | 2,072 | Starbucks                  | Leased        |
| 6968        | 615   | Allstate Insurance         | Leased        |
| 6960 - 6950 | 1,200 | AVAILABLE                  | \$29 PSF, NNN |
| 6946        | 596   | Clark's Jewelers           | Leased        |
| 6940        | 1,216 | Expedia CruiseShipCenters  | Leased        |
| 6932        | 1,632 | Ultimate Looks Hair Design | Leased        |
| 6908        | 3,285 | Burger King                | Leased        |
| 6876        | 5,855 | Miller Paint               | Leased        |

PIONEER PLAZA

| Suite               | SF    | Tenant                | Rate          |
|---------------------|-------|-----------------------|---------------|
| 6820A #1, #2        | 1,616 | Kinza Teriyaki        | Leased        |
| 6820A #3            | 813   | The Village Barber    | Leased        |
| 6820A #4            | 1,175 | Subway                | Leased        |
| 6820A #5, #61/2     | 1,363 | Microlynx             | Leased        |
| 6820A #61/2, #7, #8 | 2,281 | Wild Birds Unlimited  | Leased        |
| 6820A #8 #9/680C #3 | 4,683 | Wet Coast Brewery     | Leased        |
| 6820B #1, #2, #3    | 2,800 | Old Town Bicycle      | Leased        |
| 6820B #4            | 894   | TNT Nail & Spa        | Leased        |
| 6820B #5            | 600   | CPR Cell Phone Repair | Leased        |
| 6820B #6            | 900   | AVAILABLE             | \$26 PSF, NNN |
| 6823D&E             | 7,170 | Harbor Dance          | Leased        |

SITE PLAN